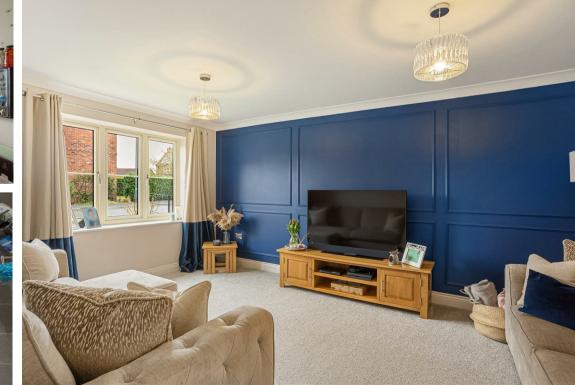

The sitting room serves as a cosy retreat, with a feature panelled wall and ample space for comfortable seating. It offers lovely views of the front garden, making it an ideal spot to unwind after a busy day. A convenient cloakroom and underfloor heating throughout the ground floor enhance the home's comfort and functionality.