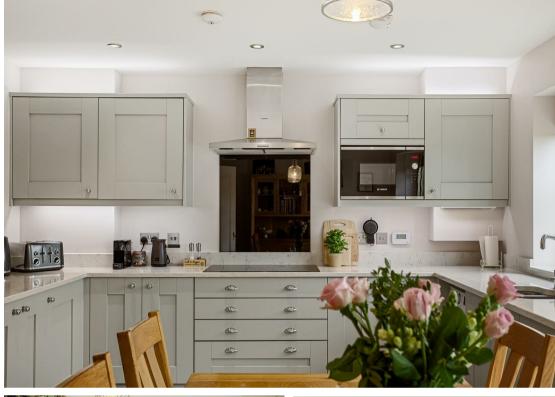

### **STEP INSIDE**

Step inside to discover a spacious dining kitchen that stretches across the back of the property. Bifold doors seamlessly connect the indoor space to the patio and garden beyond, perfect for alfresco dining and entertaining. The kitchen itself is a modern masterpiece, featuring sage-coloured base and wall units complemented by sleek worktops. Culinary enthusiasts will appreciate the five-ring induction hob, double oven, and integrated appliances, including a microwave and dishwasher. The undermount sink, set into the granite, adds a touch of sophistication.