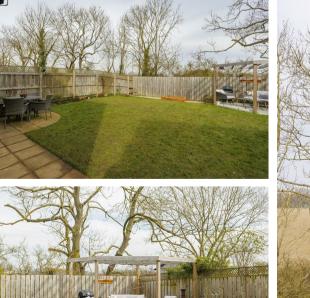

#### OUTSIDE

Outside, the garden is a true delight, featuring a lovely pergola and seating area, a recently extended patio, and established borders that edge the lush lawn. A wooden shed offers practical external storage.