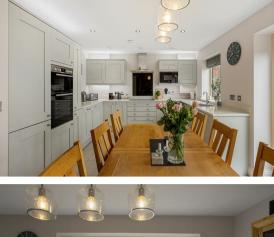

### **STEP INSIDE**

Step inside to discover a spacious dining kitchen that stretches across the back of the property. Bifold doors seamlessly connect the indoor space to the patio and garden beyond, perfect for alfresco dining and entertaining. The kitchen itself is a modern masterpiece, featuring sage-coloured base and wall units complemented by sleek worktops. Culinary enthusiasts will appreciate the five-ring induction hob, double oven, and integrated appliances, including a microwave and dishwasher. The undermount sink, set into the granite, adds a touch of sophistication.