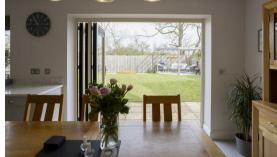

### **STEP INSIDE**

Step inside to discover a spacious dining kitchen that stretches across the back of the property. Bifold doors seamlessly connect the indoor space to the patio and garden beyond, perfect for alfresco dining and entertaining. The kitchen itself is a modern masterpiece, featuring sage-coloured base and wall units complemented by sleek worktops. Culinary enthusiasts will appreciate the five-ring induction hob, double oven, and integrated appliances, including a microwave and dishwasher. The undermount sink, set into the granite, adds a touch of sophistication.