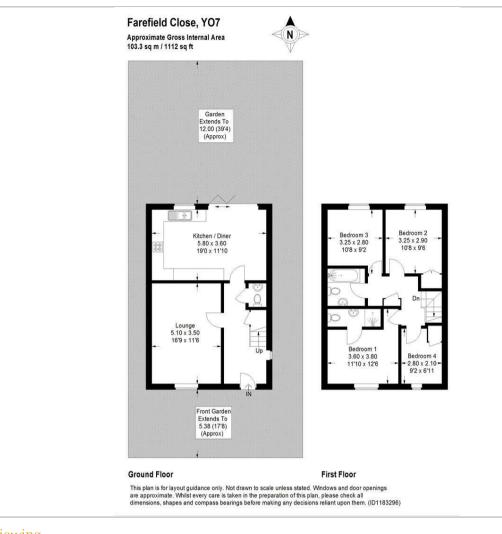

Dalton is an attractive village nestled in the picturesque countryside of North Yorkshire and, surrounded by the scenic landscapes of the North Yorkshire Moors National Park, the village makes an ideal destination for outdoor enthusiasts, offering opportunities for hiking and cycling etc. It is viewed as an excellent commuter village, being in close proximity to both the A19 and A1(M) arterial routes, allowing simple commutes to Harrogate, York, Leeds and Middlesbrough. The village further benefits from close proximity to a number of excellent schools, both state and private. Floor Plan