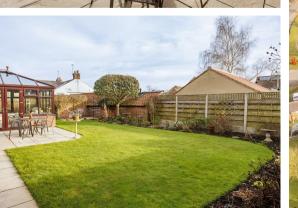

### OUTSIDE

Outside, the south-east facing garden is a sundrenched oasis, perfect for alfresco dining on the paved terrace. The expansive plot features gardens on three sides, including a thriving vegetable plot—a gardener's delight. The front of the property offers parking for multiple vehicles and a double garage with electric roller doors fitted in 2019, with existing planning permission to convert into an annexe.