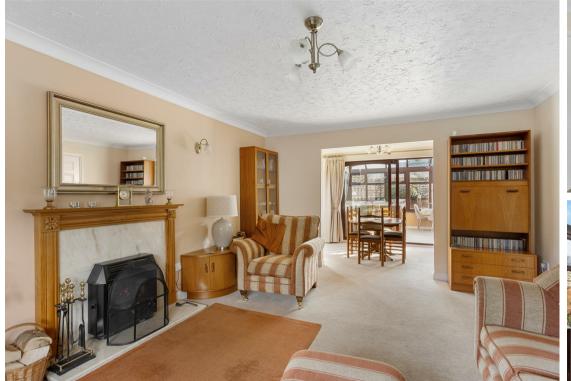

#### STEP INSIDE

Upon entering, you are greeted by welcome hallway. The spacious open-plan dining lounge, bathed in natural light and featuring a delightful multi fuel burning stove —ideal for cosy evenings. The versatile layout effortlessly flows into the recently constructed garden room, a haven for relaxation and entertaining, with captivating views of the pretty garden.