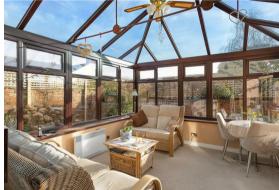

#### STEP INSIDE

Upon entering, you are greeted by welcome hallway. The spacious open-plan dining lounge, bathed in natural light and featuring a delightful multi fuel burning stove —ideal for cosy evenings. The versatile layout effortlessly flows into the recently constructed garden room, a haven for relaxation and entertaining, with captivating views of the pretty garden.