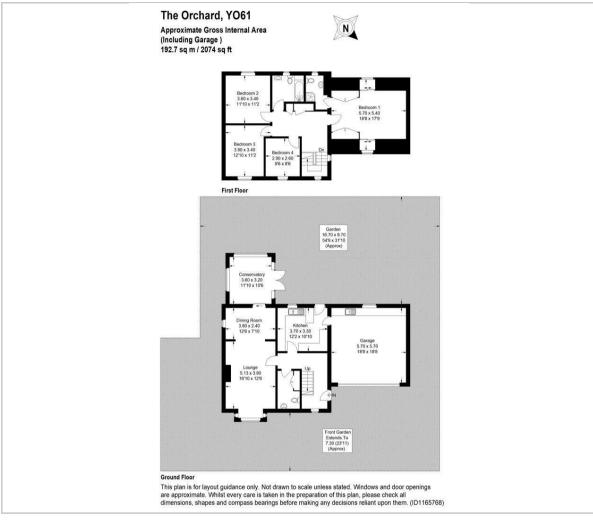

## Floor Plan

#### STEP INSIDE

Upon entering, you are greeted by welcome hallway. The spacious open-plan dining lounge, bathed in natural light and featuring a delightful multi fuel burning stove —ideal for cosy evenings. The versatile layout effortlessly flows into the recently constructed garden room, a haven for relaxation and entertaining, with captivating views of the pretty garden.

The modern breakfast kitchen, installed in 2021, is a chef's dream, equipped with all the latest conveniences and offering direct access to the garage with utility. A handy cloakroom completes the ground floor.

Ascend to the first floor, where a lovely landing with a front-facing window invites you to explore the impressive master bedroom. This sanctuary boasts dual aspect windows, fitted wardrobes, and a smart ensuite, ensuring a private retreat. Three additional generous bedrooms provide ample space for family and guests, while the family bathroom, with its vanity cupboards and power shower, caters to all needs.

### OUTSIDE

Outside, the south-east facing garden is a sundrenched oasis, perfect for alfresco dining on the paved terrace. The expansive plot features gardens on three sides, including a thriving vegetable plot—a gardener's delight. The front of the property offers parking for multiple vehicles and a double garage with electric roller doors fitted in 2019, with existing planning permission to convert into an annexe.