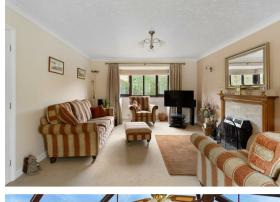

#### STEP INSIDE

Upon entering, you are greeted by welcome hallway. The spacious open-plan dining lounge, bathed in natural light and featuring a delightful multi fuel burning stove —ideal for cosy evenings. The versatile layout effortlessly flows into the recently constructed garden room, a haven for relaxation and entertaining, with captivating views of the pretty garden.