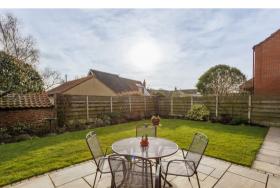

### OUTSIDE

Outside, the south-east facing garden is a sundrenched oasis, perfect for alfresco dining on the paved terrace. The expansive plot features gardens on three sides, including a thriving vegetable plot—a gardener's delight. The front of the property offers parking for multiple vehicles and a double garage with electric roller doors fitted in 2019, with existing planning permission to convert into an annexe.