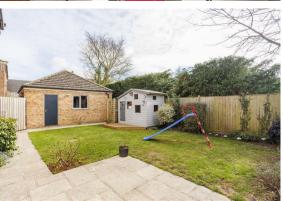

The outdoor space is equally impressive, with an enclosed rear garden featuring a paved terrace, perfect for alfresco dining and summer BBQs with friends and family. The front garden is also enclosed, providing a safe space for children to play.