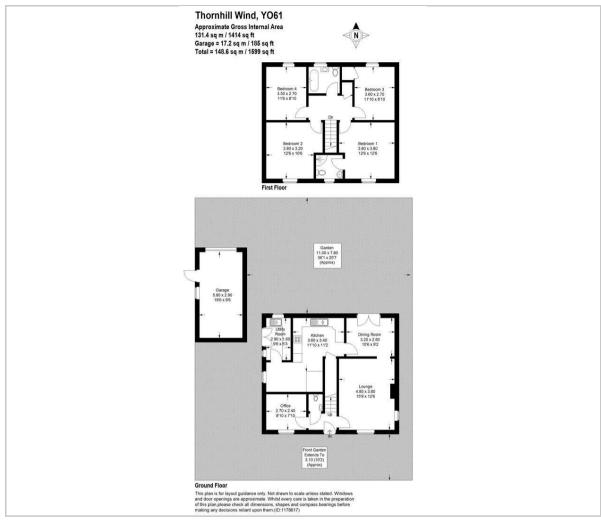

Ascending to the first floor, you will find four generously sized double bedrooms. The master suite benefits from open views to the front and features an ensuite bathroom, while the remaining three doubles share a smart family bathroom, ensuring comfort and convenience for all.

The outdoor space is equally impressive, with an enclosed rear garden featuring a paved terrace, perfect for alfresco dining and summer BBQs with friends and family. The front garden is also enclosed, providing a safe space for children to play.

A single garage with power and a driveway offers private off-street parking for two cars, completing this wonderful family home. Embrace the tranquillity and charm of village life while enjoying the modern comforts of 3 Thornhill Wind.







# Floor Plan



### Viewing

Please contact our Emsley Mavor Estate Agents Office on 01347823579 if you wish to arrange a viewing appointment for this property or require further information.



#### **Energy Efficiency Graph**





These particulars, whilst believed to be accurate are set out as a general outline only for guidance and do not constitute any part of an offer or contract. Intending purchasers should not rely on them as statements of representation of fact, but must satisfy themselves by inspection or otherwise as to their accuracy. No person in this firms employment has the authority to make or give any representation or warranty in respect of the property.

1 Tollbooth Building Market Place, Easingwold, North Yorkshire, YO61 3AB Tel: 01347823579 Email: info@emsleymavor.co.uk http://emsle