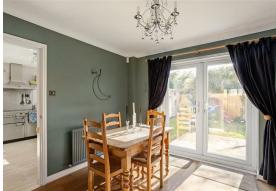

Upon entering, you are welcomed by a spacious hallway that sets the tone for the rest of the home. The sitting room, with its feature wood-burning stove, offers a cosy retreat with ample space for comfy sofas and boasts open views to the front, making it the perfect spot to unwind. The dining room, seamlessly connected, features French doors that lead out to the garden, inviting the outside in and providing an ideal setting for entertaining.