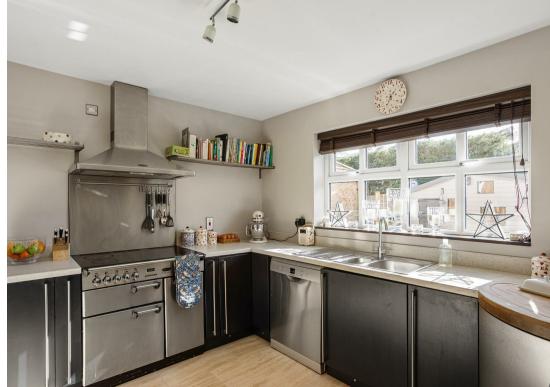

The kitchen exudes a charming country vibe and is equipped with all modern conveniences, ensuring a delightful cooking experience. Adjacent to the kitchen, a practical utility and boot room offer additional storage and functionality, with a convenient door leading to the side of the property.