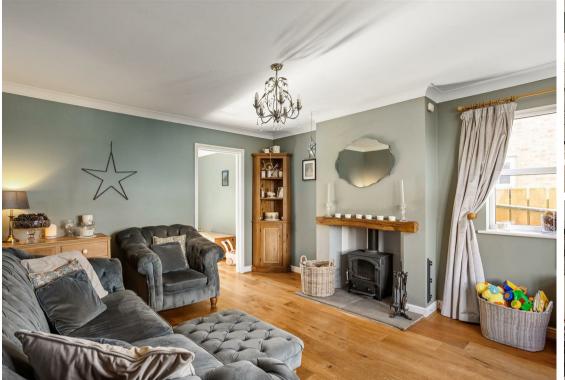

Upon entering, you are welcomed by a spacious hallway that sets the tone for the rest of the home. The sitting room, with its feature wood-burning stove, offers a cosy retreat with ample space for comfy sofas and boasts open views to the front, making it the perfect spot to unwind. The dining room, seamlessly connected, features French doors that lead out to the garden, inviting the outside in and providing an ideal setting for entertaining.