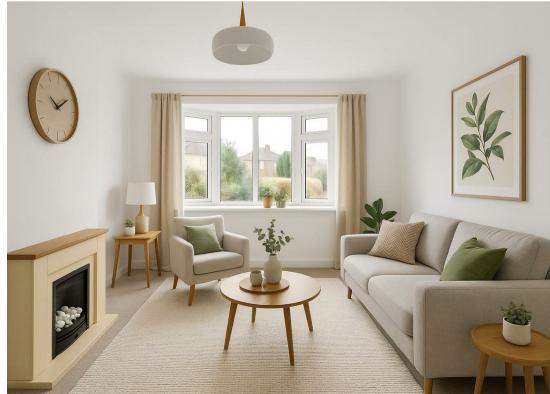

The sitting room offers garden views, providing a tranquil backdrop for relaxation. With room for comfy sofas and a feature living flame fire, it's the perfect spot to unwind after a long day. The bungalow boasts two well-appointed bedrooms and a smart shower room, catering to your comfort and convenience.