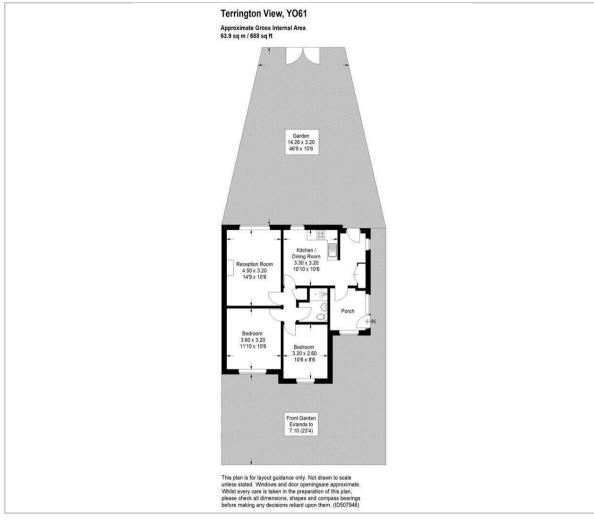

**

Outside, the enclosed garden is a haven for keen gardeners, offering a lush lawn and endless possibilities for outdoor enjoyment. This delightful bungalow is not just a home; it's a lifestyle waiting to be embraced. Don't miss the opportunity to make it yours.

#### **AGENTS NOTE**

Works Done - Full Rewire, with the latest and safest consumer unit, cabling, switches, sockets, lighting and radiators. All installed and certified to the highest standard.

With storage heaters in the living room and kitchen and brand new, programmable electric radiators in the bedrooms, heating is controllable and energy efficient

Walls and ceilings, have been boarded, plastered and repainted to ensure a smooth, fresh and modern feel throughout.

New Fencing, guttering and Fascia boards.

## Floor Plan



## Viewing

Please contact our Emsley Mavor Estate Agents Office on 01347823579 if you wish to arrange a viewing appointment for this property or require further information.



## **Energy Efficiency Graph**





These particulars, whilst believed to be accurate are set out as a general outline only for guidance and do not constitute any part of an offer or contract. Intending purchasers should not rely on them as statements of representation of fact, but must satisfy themselves by inspection or otherwise as to their accuracy. No person in this firms employment has the authority to make or give any representation or warranty in respect of the property.

1 Tollbooth Building Market Place, Easingwold, North Yorkshire, YO61 3AB Tel: 01347823579 Email: info@emsleymavor.co.uk http://emsleyma