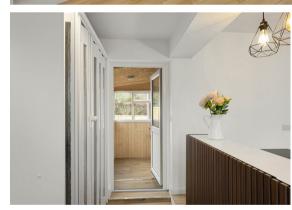

### STEP INSIDE

Step inside to discover an open vestibule, a practical space for hanging coats and leaving shoes, setting the tone for the thoughtful design found throughout. The newly fitted kitchen is a sleek masterpiece, complete with an integral oven and hob. Smart lighting above the counter adds a touch of modern elegance, while the utility cupboard has plumbing for a washing machine and also provides additional storage. A door leads to the rear porch and garden, creating a seamless flow for indooroutdoor living. With space for a dining table, the kitchen becomes a sociable hub for family gatherings and entertaining.