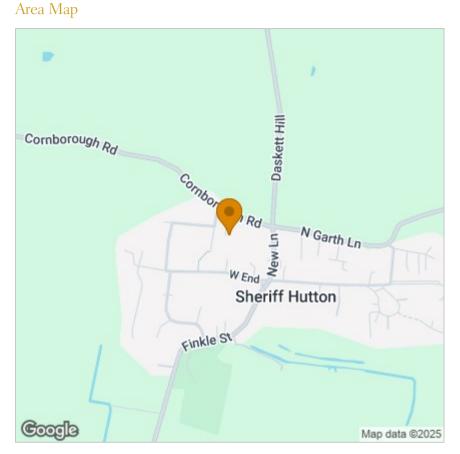

Set on a generous plot, this charming bungalow is perfectly positioned at the end of a peaceful cul-de-sac, providing a serene retreat from the hustle and bustle of everyday life. As you approach, you'll be greeted by a neatly lawned garden and a driveway that offers ample parking for multiple vehicles, ensuring convenience for you and your guests.