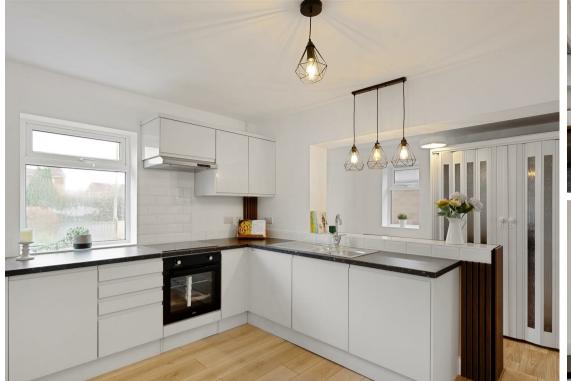

### STEP INSIDE

Step inside to discover an open vestibule, a practical space for hanging coats and leaving shoes, setting the tone for the thoughtful design found throughout. The newly fitted kitchen is a sleek masterpiece, complete with an integral oven and hob. Smart lighting above the counter adds a touch of modern elegance, while the utility cupboard has plumbing for a washing machine and also provides additional storage. A door leads to the rear porch and garden, creating a seamless flow for indooroutdoor living. With space for a dining table, the kitchen becomes a sociable hub for family gatherings and entertaining.