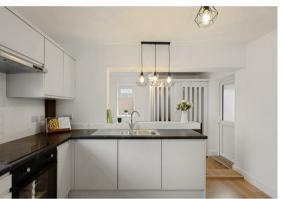

### STEP INSIDE

Step inside to discover an open vestibule, a practical space for hanging coats and leaving shoes, setting the tone for the thoughtful design found throughout. The newly fitted kitchen is a sleek masterpiece, complete with an integral oven and hob. Smart lighting above the counter adds a touch of modern elegance, while the utility cupboard has plumbing for a washing machine and also provides additional storage. A door leads to the rear porch and garden, creating a seamless flow for indooroutdoor living. With space for a dining table, the kitchen becomes a sociable hub for family gatherings and entertaining.