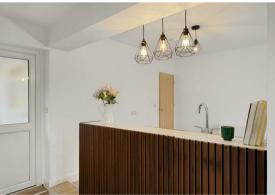

### STEP INSIDE

Step inside to discover an open vestibule, a practical space for hanging coats and leaving shoes, setting the tone for the thoughtful design found throughout. The newly fitted kitchen is a sleek masterpiece, complete with an integral oven and hob. Smart lighting above the counter adds a touch of modern elegance, while the utility cupboard has plumbing for a washing machine and also provides additional storage. A door leads to the rear porch and garden, creating a seamless flow for indooroutdoor living. With space for a dining table, the kitchen becomes a sociable hub for family gatherings and entertaining.