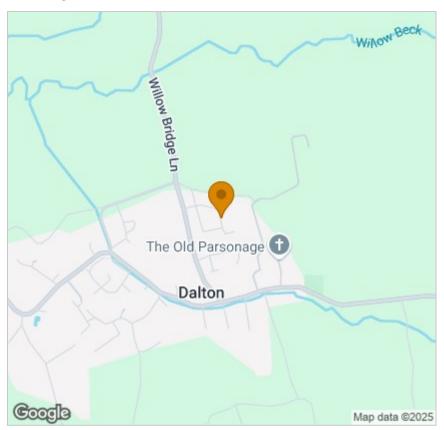

Dalton is an attractive village nestled in the picturesque countryside of North Yorkshire and, surrounded by the scenic landscapes of the North Yorkshire Moors National Park, the village makes an ideal destination for outdoor enthusiasts, offering opportunities for hiking and cycling etc. It is viewed as an excellent commuter village, being in close proximity to both the A19 and A1(M) arterial routes, allowing simple commutes to Harrogate, York, Leeds and Middlesbrough. The village further benefits from close proximity to a number of excellent schools, both state and private.

## Area Map