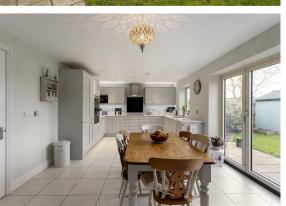

#### STEP INSIDE

Step inside to discover a must-have open plan living kitchen and dining area, where bi-fold doors seamlessly bring the outdoors in, creating a super sociable space perfect for family gatherings. The kitchen is equipped with all modern conveniences, ensuring a delightful cooking experience. Adjacent to the kitchen, a useful utility room and a convenient WC add to the home's practicality.