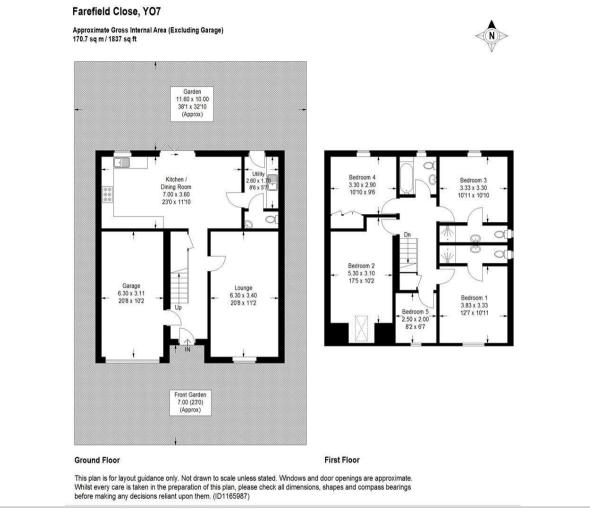

thoughtful design, this property is ready to welcome you home. Don't miss the opportunity to make this Scandi-style sanctuary your own. Contact Emsley Mavor Estate Agents today to arrange a viewing.

Dalton is an attractive village nestled in the picturesque countryside of North Yorkshire and, surrounded by the scenic landscapes of the North Yorkshire Moors National Park, the village makes an ideal destination for outdoor enthusiasts, offering opportunities for hiking and cycling etc. It is viewed as an excellent commuter village, being in close proximity to both the A19 and A1(M) arterial routes, allowing simple commutes to Harrogate, York, Leeds and Middlesbrough. The village further benefits from close proximity to a number of excellent schools, both state and private.

## Floor Plan



### Viewing

Please contact our Emsley Mavor Estate Agents Office on 01347823579 if you wish to arrange a viewing appointment for this property or require further information.

## Area Map



## Energy Efficiency Graph





These particulars, whilst believed to be accurate are set out as a general outline only for guidance and do not constitute any part of an offer or contract. Intending purchasers should not rely on them as statements of representation of fact, but must satisfy themselves by inspection or otherwise as to their accuracy. No person in this firms employment has the authority to make or give any representation or warranty in respect of the property.

1 Tollbooth Building Market Place, Easingwold, North Yorkshire, YO61 3AB Tel: 01347823579 Email: info@emsleymavor.co.uk http: