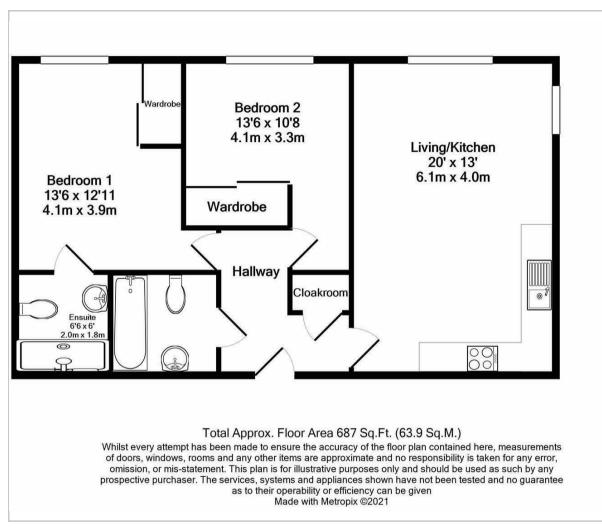

## Floor Plan Area Map

Step inside to a light-filled entrance hallway that sets the tone for the rest of this exquisite property. The open-plan living kitchen is a masterpiece of contemporary design, featuring high-quality internal fittings and integral appliances that make cooking a joy. The sitting area is tastefully decorated, offering a perfect space for relaxation or entertaining guests.

The main bedroom is a sanctuary of comfort, complete with an ensuite that promises privacy and convenience. A second double bedroom provides ample space for guests or a versatile home office. The main bathroom is elegantly appointed, ensuring every aspect of this home exudes sophistication.