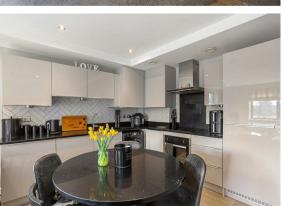

Step inside to a light-filled entrance hallway that sets the tone for the rest of this exquisite property. The open-plan living kitchen is a masterpiece of contemporary design, featuring high-quality internal fittings and integral appliances that make cooking a joy. The sitting area is tastefully decorated, offering a perfect space for relaxation or entertaining guests.