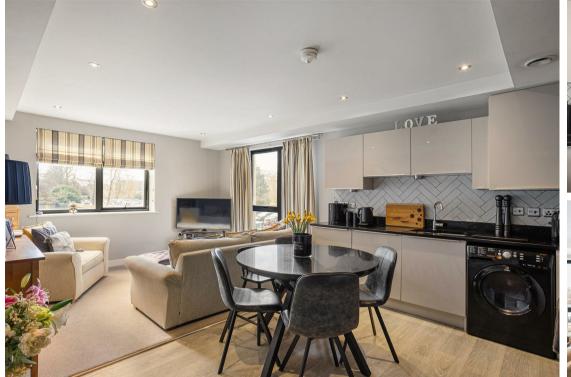

Step inside to a light-filled entrance hallway that sets the tone for the rest of this exquisite property. The open-plan living kitchen is a masterpiece of contemporary design, featuring high-quality internal fittings and integral appliances that make cooking a joy. The sitting area is tastefully decorated, offering a perfect space for relaxation or entertaining guests.