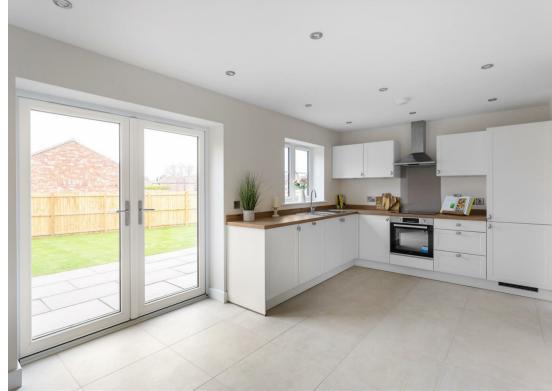

This super home offers an open plan dining, living kitchen with French Doors effortlessly connecting to the garden. Fully fitted with all mod cons with a pantry cupboard and utility. The sitting room is bathed in natural light from the French doors overlooking the garden.