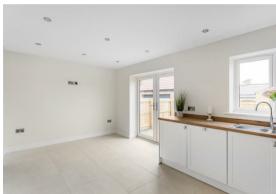

This super home offers an open plan dining, living kitchen with French Doors effortlessly connecting to the garden. Fully fitted with all mod cons with a pantry cupboard and utility. The sitting room is bathed in natural light from the French doors overlooking the garden.