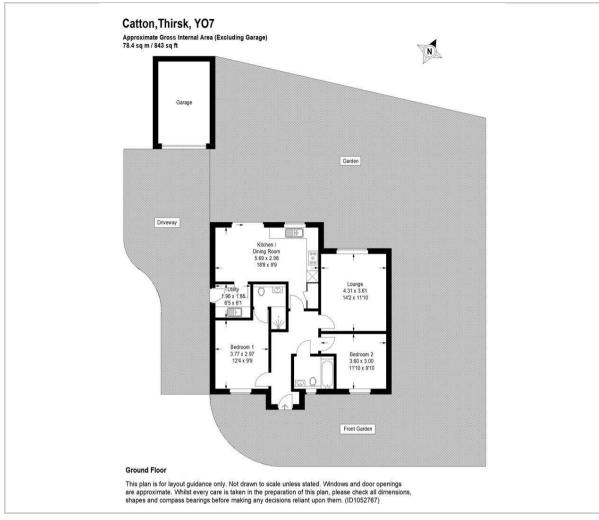

# Floor Plan Area Map

#### Overview

A superb opportunity to purchase a stylish, individual and spacious detached bungalow situated in a tranquil setting in the picturesque village of Catton.

This new build will be ready to move in by Christmas 2024. The specification is high quality offering a smart German design kitchen, and bathroom suites.

This super home offers an open plan dining, living kitchen with French Doors effortlessly connecting to the garden. Fully fitted with all mod cons with a pantry cupboard and utility. The sitting room is bathed in natural light from the French doors overlooking the garden.

The Master bedroom has a smart ensuite, with second double and bathroom.

The property is set on a generous sized plot providing a large garden. There is a detached single garage and ample off-street parking.