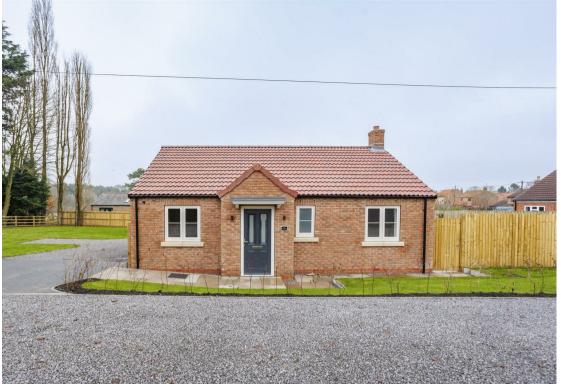

#### Overview

A superb opportunity to purchase a stylish, individual and spacious detached bungalow situated in a tranquil setting in the picturesque village of Catton.

This new build will be ready to move in by Christmas 2024. The specification is high quality offering a smart German design kitchen, and bathroom suites.

#### Services

Air Source Heat Pump Heating System, UPVC Double Glazing, Mains Drainage.

Situated in the village of Catton just to the West of Thirsk on a quiet road surrounded by countryside. The location lends superb access to the A1 and also the market towns of Ripon & Thirsk. Local schools, shops and leisure facilities are all available within the surrounding area. For the commuter there is access to the A19, A1M and arterial roads leading to the larger urbanisations of Leeds, Teesside, York and Harrogate. The nearest shop is 2 miles up the road at Busby Stoop garage where there is also a restaurant. The nearest public houses are at Pickhill, Topcliffe & Carlton Miniott. The main East Coast railwayline station is under three miles away at Carlton Miniott.