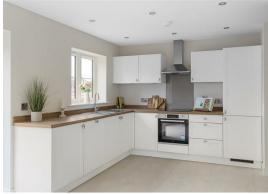

This super home offers an open plan dining, living kitchen with French Doors effortlessly connecting to the garden. Fully fitted with all mod cons with a pantry cupboard and utility. The sitting room is bathed in natural light from the French doors overlooking the garden.