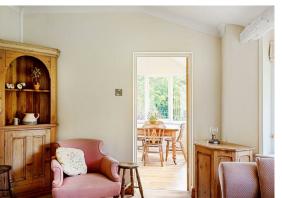

#### Living Spaces

Step inside to light, bright, and versatile living spaces that flow effortlessly from room to room. The sitting room boasts stunning garden views, exposed painted beams, and a cosy wood-burning stove. This leads to a lovely garden room, perfect for entertaining or relaxing, with French doors that open onto an alfresco terrace.