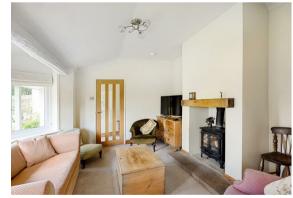

#### Living Spaces

Step inside to light, bright, and versatile living spaces that flow effortlessly from room to room. The sitting room boasts stunning garden views, exposed painted beams, and a cosy wood-burning stove. This leads to a lovely garden room, perfect for entertaining or relaxing, with French doors that open onto an alfresco terrace.