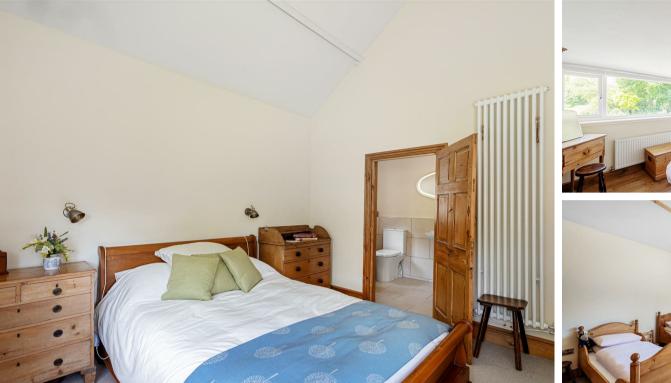

## Kitchen and Bedrooms

The charming galley kitchen exudes country vibes with its electric Aga and Belfast sink. The master bedroom features a vaulted ceiling and leads to a contemporary ensuite bathroom. There are two further generous double bedrooms, all newly carpeted and redecorated. The newly fitted house bathroom adds a luxurious touch with a fresh white suite, bath with rainfall shower head, and a vanity sink unit with a light-up mirror.