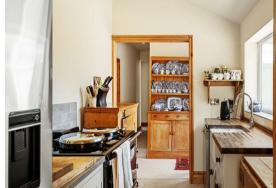

## Kitchen and Bedrooms

The charming galley kitchen exudes country vibes with its electric Aga and Belfast sink. The master bedroom features a vaulted ceiling and leads to a contemporary ensuite bathroom. There are two further generous double bedrooms, all newly carpeted and redecorated. The newly fitted house bathroom adds a luxurious touch with a fresh white suite, bath with rainfall shower head, and a vanity sink unit with a light-up mirror.