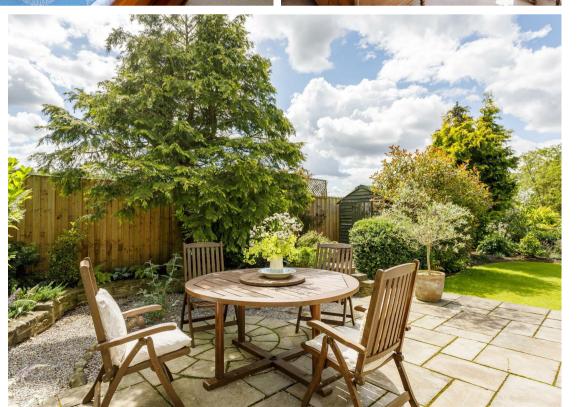

#### **Outdoor Living Spaces**

The large garden offers numerous seating areas and a paved alfresco terrace, ideal for summer BBQs or relaxing with a glass of fizz as the sun sets. The barn/garage comes equipped with electricity and plumbing, making it an ideal man cave. There is also ample off-street parking.