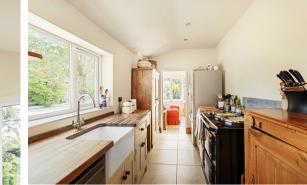

## Kitchen and Bedrooms

The charming galley kitchen exudes country vibes with its electric Aga and Belfast sink. The master bedroom features a vaulted ceiling and leads to a contemporary ensuite bathroom. There are two further generous double bedrooms, all newly carpeted and redecorated. The newly fitted house bathroom adds a luxurious touch with a fresh white suite, bath with rainfall shower head, and a vanity sink unit with a light-up mirror.