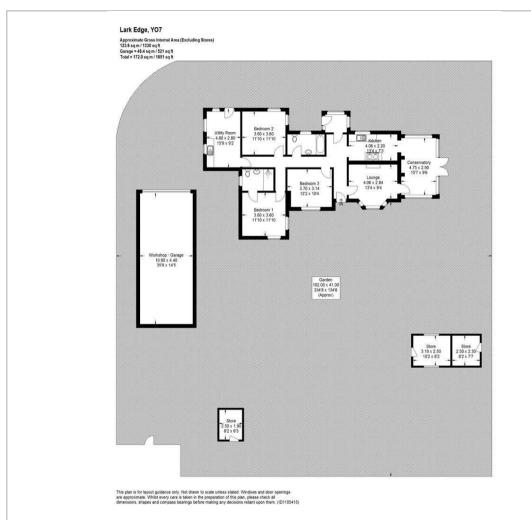

sformed the workshop into a super boot room with laundry facilities and a central heating boiler installed in 2020. This space is perfect for leaving muddy boots and coats after a long walk. A separate entrance with a useful vestibule adds to the convenience. Mains Drainage.

#### **Outdoor Living Spaces**

The large garden offers numerous seating areas and a paved alfresco terrace, ideal for summer BBQs or relaxing with a glass of fizz as the sun sets. The barn/garage comes equipped with electricity and plumbing, making it an ideal man cave. There is also ample off-street parking.

## Scope for Development

With plenty of scope for further development, subject to planning consent, Larks Edge is perfect for buyers looking for privacy or to create their dream small holding.

## Floor Plan



# Viewing

Please contact our Emsley Mavor Estate Agents Office on 01347823579 if you wish to arrange a viewing appointment for this property or require further information.

## Area Map



## **Energy Efficiency Graph**



These particulars, whilst believed to be accurate are set out as a general outline only for guidance and do not constitute any part of an offer or contract. Intending purchasers should not rely on them as statements of representation of fact, but must satisfy themselves by inspection or otherwise as to their accuracy. No person in this firms employment has the authority to make or give any representation or warranty in respect of the property.

1 Tollbooth Building Market Place, Easingwold, North Yorkshire, YO61 3AB Tel: 01347823579 Email: info@emsleymavor.co.uk http: