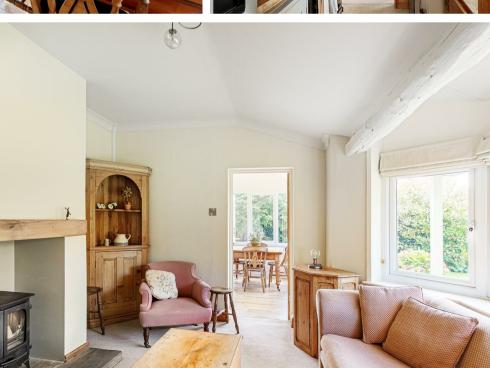

#### Living Spaces

Step inside to light, bright, and versatile living spaces that flow effortlessly from room to room. The sitting room boasts stunning garden views, exposed painted beams, and a cosy wood-burning stove. This leads to a lovely garden room, perfect for entertaining or relaxing, with French doors that open onto an alfresco terrace.