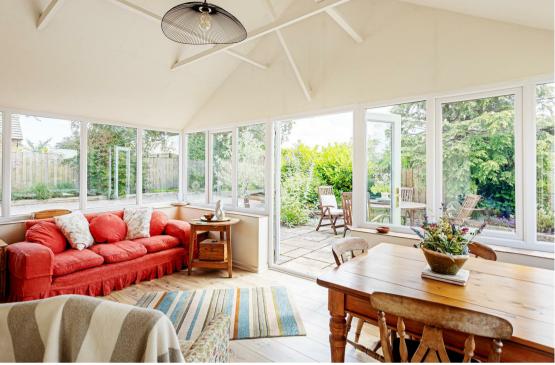

#### Living Spaces

Step inside to light, bright, and versatile living spaces that flow effortlessly from room to room. The sitting room boasts stunning garden views, exposed painted beams, and a cosy wood-burning stove. This leads to a lovely garden room, perfect for entertaining or relaxing, with French doors that open onto an alfresco terrace.

#### **Outdoor Living Spaces**

The large garden offers numerous seating areas and a paved alfresco terrace, ideal for summer BBQs or relaxing with a glass of fizz as the sun sets. The barn/garage comes equipped with electricity and plumbing, making it an ideal man cave. There is also ample off-street parking.