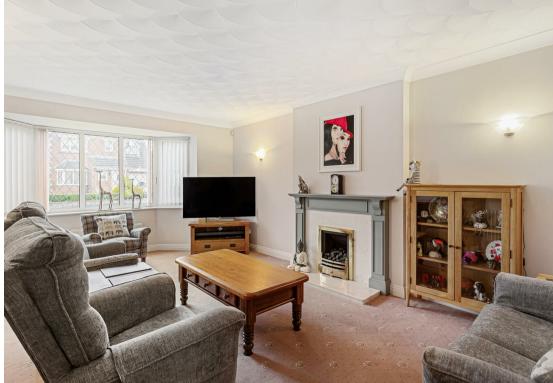

As you step inside, you are greeted by a light and airy entrance lobby, with a cloakroom/wc leading off, setting the tone for the spacious interior that follows. The sitting room is a welcoming space, featuring a striking fireplace with a coal effect gas fire, ideal for cosy evenings.