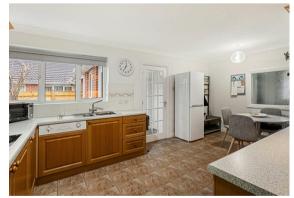

The dining kitchen is well appointed with a range of base and wall storage cupboards, integrated appliances including an eye-level oven and grill, hob and dishwasher, with space for a free standing fridge/freezer. A handy utility room provides additional appliance space, rear garden access, and a personnel door into the garage.