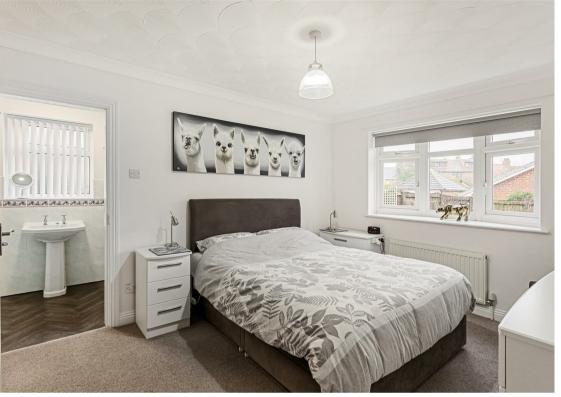

The inner hallway leads to a versatile formal dining room or bedroom, which seamlessly connects to a charming conservatory, offering

a tranquil spot to relax and enjoy garden views. The main bedroom is a serene sanctuary, complete with fitted wardrobes, an ensuite shower room, and picturesque views of the rear garden.

There is an additional bedroom and a bathroom with the original coloured suite which presents an opportunity for buyers to update and personalise to their taste.

Additional features include double glazing and gas fired radiator central heating, ensuring comfort throughout the seasons.