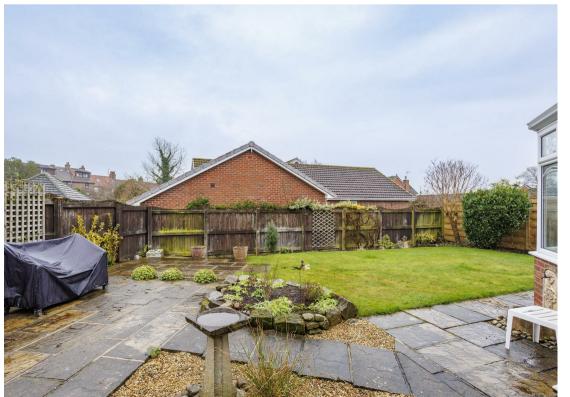

Outside, the front garden is predominately laid to lawn, with a driveway providing parking and access to a single garage equipped with power, light, and a roller door. The beautifully landscaped rear garden is a green-fingered buyer's dream, boasting a lush lawn, well-stocked flowerbed borders, and two paved seating areas perfect for alfresco dining or simply unwinding in the serene surroundings.