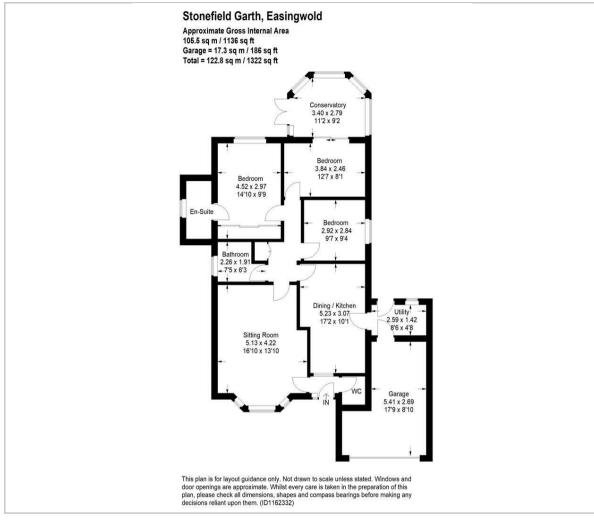

### Floor Plan Area Map

As you step inside, you are greeted by a light and airy entrance lobby, with a cloakroom/wc leading off, setting the tone for the spacious interior that follows. The sitting room is a welcoming space, featuring a striking fireplace with a coal effect gas fire, ideal for cosy evenings.

The dining kitchen is well appointed with a range of base and wall storage cupboards, integrated appliances including an eye-level oven and grill, hob and dishwasher, with space for a free standing fridge/freezer. A handy utility room provides additional appliance space, rear garden access, and a personnel door into the garage.

The inner hallway leads to a versatile formal dining room or bedroom, which seamlessly connects to a charming conservatory, offering

a tranquil spot to relax and enjoy garden views. The main bedroom is a serene sanctuary, complete with fitted wardrobes, an ensuite shower room, and picturesque views of the rear garden.

There is an additional bedroom and a bathroom with the original coloured suite which presents an opportunity for buyers to update and personalise to their taste.

Additional features include double glazing and gas fired radiator central heating, ensuring comfort throughout the seasons.

Outside, the front garden is predominately laid to lawn, with a driveway providing parking and access to a single garage equipped with power, light, and a roller door. The beautifully landscaped rear garden is a green-fingered buyer's dream, boasting a lush lawn, well-stocked flowerbed borders, and two paved seating areas perfect for alfresco dining or simply unwinding in the serene surroundings.