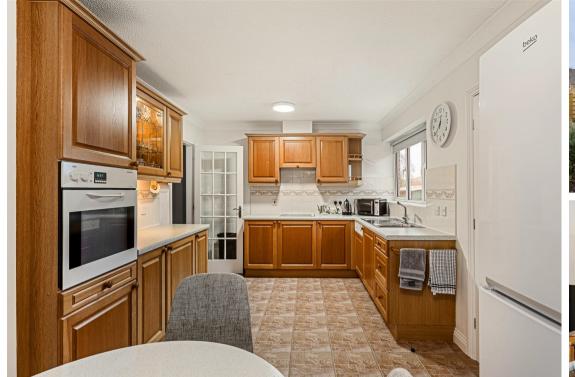

The dining kitchen is well appointed with a range of base and wall storage cupboards, integrated appliances including an eye-level oven and grill, hob and dishwasher, with space for a free standing fridge/freezer. A handy utility room provides additional appliance space, rear garden access, and a personnel door into the garage.