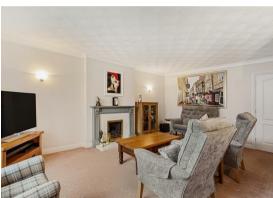

As you step inside, you are greeted by a light and airy entrance lobby, with a cloakroom/wc leading off, setting the tone for the spacious interior that follows. The sitting room is a welcoming space, featuring a striking fireplace with a coal effect gas fire, ideal for cosy evenings.