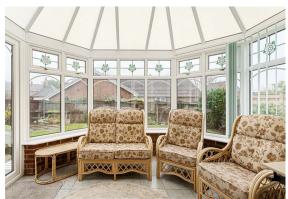

The inner hallway leads to a versatile formal dining room or bedroom, which seamlessly connects to a charming conservatory, offering

a tranquil spot to relax and enjoy garden views. The main bedroom is a serene sanctuary, complete with fitted wardrobes, an ensuite shower room, and picturesque views of the rear garden.