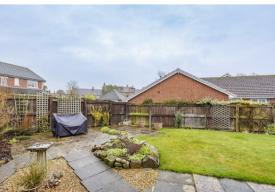

The current owners have undertaken a number of revisions to their home including an upgraded central heating system with a new Combi boiler and upgrades to electrics and plumbing. Outside the garden has been landscaped.

Outside, the front garden is predominately laid to lawn, with a driveway providing parking and access to a single garage equipped with power, light, and a roller door. The beautifully landscaped rear garden is a green-fingered buyer's dream, boasting a lush lawn, well-stocked flowerbed borders, and two paved seating areas perfect for alfresco dining or simply unwinding in the serene surroundings.