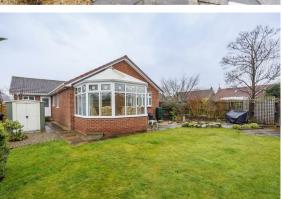

The current owners have undertaken a number of revisions to their home including an upgraded central heating system with a new Combi boiler and upgrades to electrics and plumbing. Outside the garden has been landscaped.

Outside, the front garden is predominately laid to lawn, with a driveway providing parking and access to a single garage equipped with power, light, and a roller door. The beautifully landscaped rear garden is a green-fingered buyer's dream, boasting a lush lawn, well-stocked flowerbed borders, and two paved seating areas perfect for alfresco dining or simply unwinding in the serene surroundings.