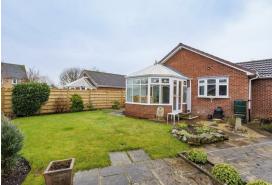

The inner hallway leads to a versatile formal dining room or bedroom, which seamlessly connects to a charming conservatory, offering

a tranquil spot to relax and enjoy garden views. The main bedroom is a serene sanctuary, complete with fitted wardrobes, an ensuite shower room, and picturesque views of the rear garden.

Outside, the front garden is predominately laid to lawn, with a driveway providing parking and access to a single garage equipped with power, light, and a roller door. The beautifully landscaped rear garden is a green-fingered buyer's dream, boasting a lush lawn, well-stocked flowerbed borders, and two paved seating areas perfect for alfresco dining or simply unwinding in the serene surroundings.