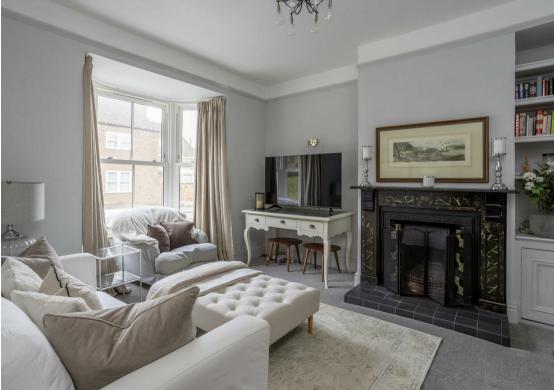

As you step through the entrance vestibule, you're greeted by a sitting room that exudes warmth and character, featuring a bow window and a stunning period fireplace. The second reception room, currently serving as a study, offers versatile potential as a third bedroom, catering to your lifestyle needs.