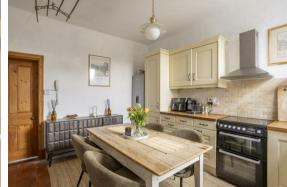

The heart of the home is the dining kitchen, where an impressive exposed brick fireplace with log burner takes centre stage, creating a cosy atmosphere for family meals and gatherings. A newly updated utility room adds practicality to this charming abode with space and plumbing for washing machine and tumble dryer.