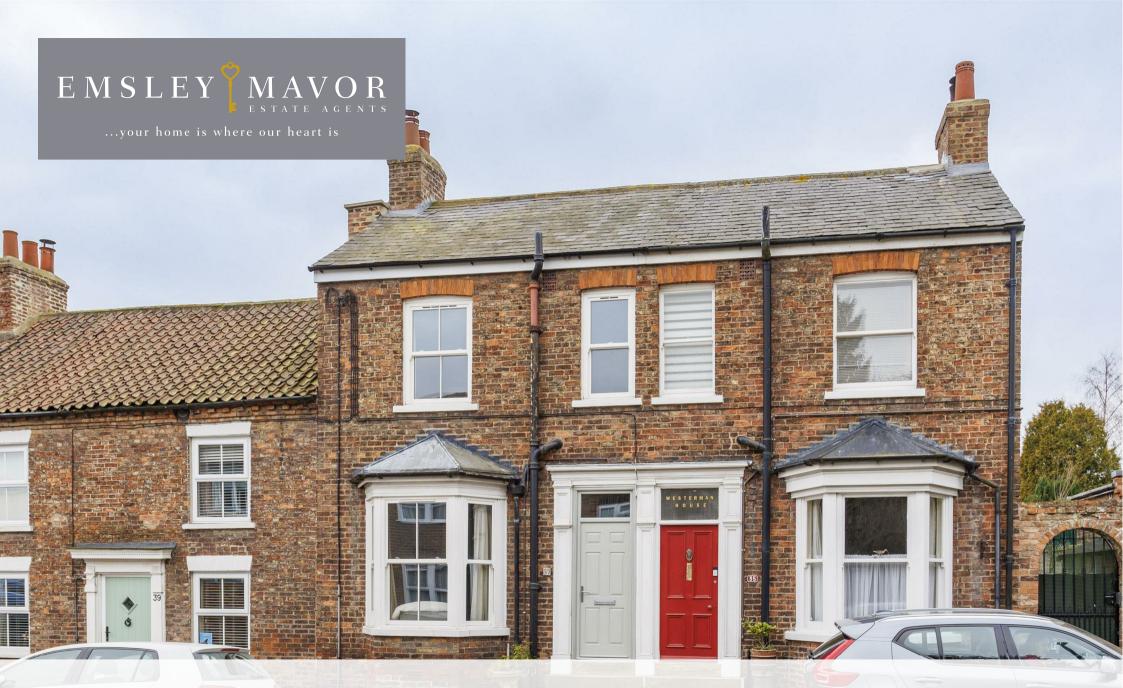

Long Street , Easingwold, YO61 3HU Offers Over £299,995

# Long Street , Easingwold, YO61 3HU

STYLE - Period Terraced Property HIGHLIGHTS - Oodles of Original Period Features, Walled Courtyard, Located within Easy Reach of the Market Place THREE WORDS - Super Character Home!

#### Charming Victorian Gem in Easingwold

Discover the allure of 37 Long Street, Easingwold—a delightful terraced period property brimming with Victorian charm and original features. Perfectly positioned within easy walking distance of the vibrant Market Place, this home offers a unique blend of historical elegance and modern convenience.