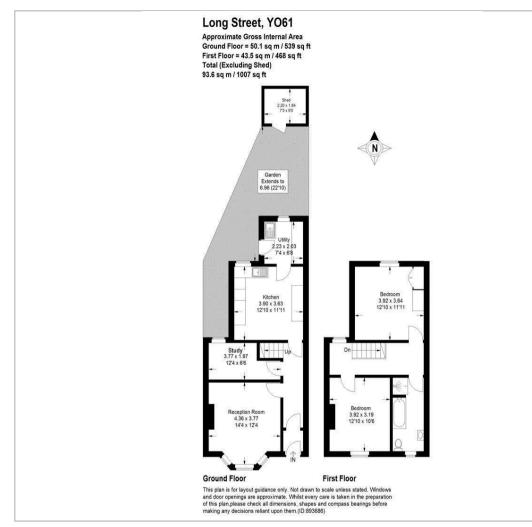

As you step through the entrance vestibule, you're greeted by a sitting room that exudes warmth and character, featuring a bow window and a stunning period fireplace. The second reception room, currently serving as a study, offers versatile potential as a third bedroom, catering to your lifestyle needs.

The heart of the home is the dining kitchen, where an impressive exposed brick fireplace with log burner takes centre stage, creating a cosy atmosphere for family meals and gatherings. A newly updated utility room adds practicality to this charming abode with space and plumbing for washing machine and tumble dryer.

Upstairs, the master bedroom continues the theme of elegance with its own fireplace, while the second double bedroom also boasts a charming fireplace, ensuring every corner of this home is infused with character. The house bathroom, recently updated by the current owner, offers a touch of luxury with a roll-top bath and separate shower cubicle, providing a sanctuary for relaxation.

With new windows and external doors, this property seamlessly blends period features with modern updates, ensuring comfort and efficiency throughout.

This lovely Victorian property is a true gem, offering oodles of charm and a prime location in the heart of Easingwold. Don't miss the opportunity to make 37 Long Street your new home. Arrange a viewing today and step into a world of timeless elegance and modern convenience.