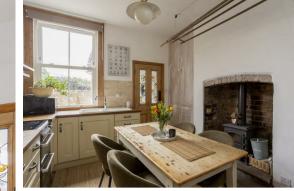

The heart of the home is the dining kitchen, where an impressive exposed brick fireplace with log burner takes centre stage, creating a cosy atmosphere for family meals and gatherings. A newly updated utility room adds practicality to this charming abode with space and plumbing for washing machine and tumble dryer.