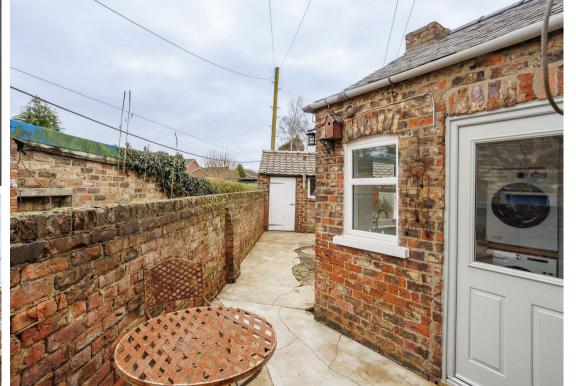

# Long Street , Easingwold, YO61 3HU

STYLE - Period Terraced Property HIGHLIGHTS - Oodles of Original Period Features, Walled Courtyard, Located within Easy Reach of the Market Place THREE WORDS - Super Character Home!