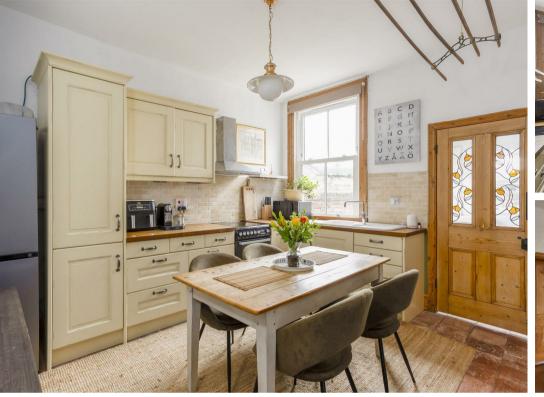

The heart of the home is the dining kitchen, where an impressive exposed brick fireplace with log burner takes centre stage, creating a cosy atmosphere for family meals and gatherings. A newly updated utility room adds practicality to this charming abode with space and plumbing for washing machine and tumble dryer.