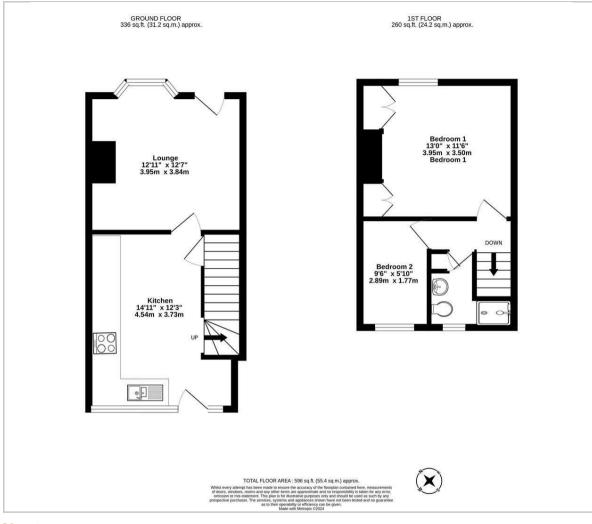

inding. The property also benefits from an allocated parking space, a rare find in such a central location, providing convenience and peace of mind.



















Easingwold itself is a gem of North Yorkshire, known for its charming cobbled streets, independent shops, and welcoming community. With excellent transport links and proximity to the stunning Howardian Hills, this location offers the perfect balance of town and country living.

Priced attractively, 72 Long Street is a mustview property that promises a wonderful lifestyle in a sought-after location. Don't miss the opportunity to make this delightful house your new home or investment. Contact Emsley Mavor today to arrange a viewing and take the first step towards owning this charming Easingwold terrace







#### Floor Plan



#### Viewing

Please contact our Emsley Mavor Estate Agents Office on 01347823579 if you wish to arrange a viewing appointment for this property or require further information.

#### Area Map



## **Energy Efficiency Graph**





These particulars, whilst believed to be accurate are set out as a general outline only for guidance and do not constitute any part of an offer or contract. Intending purchasers should not rely on them as statements of representation of fact, but must satisfy themselves by inspection or otherwise as to their accuracy. No person in this firms employment has the authority to make or give any representation or warranty in respect of the property.

1 Tollbooth Building Market Place, Easingwold, North Yorkshire, YO61 3AB Tel: 01347823579 Email: info@emsleymavor.co.u