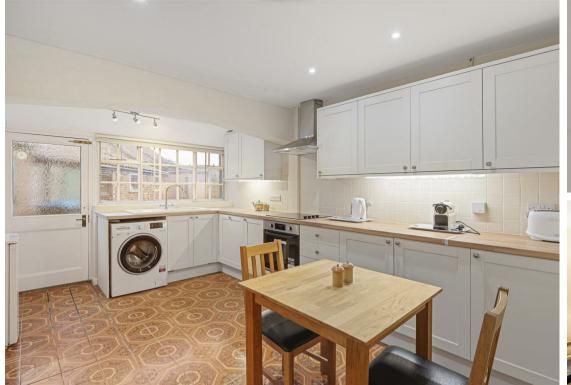

Step inside to discover a welcoming lounge, a cosy space that invites relaxation and social gatherings. The spacious kitchen is a true highlight, offering ample room for culinary creativity and casual dining. Whether you're hosting friends or enjoying a quiet evening in, this kitchen is sure to become the heart of your home.