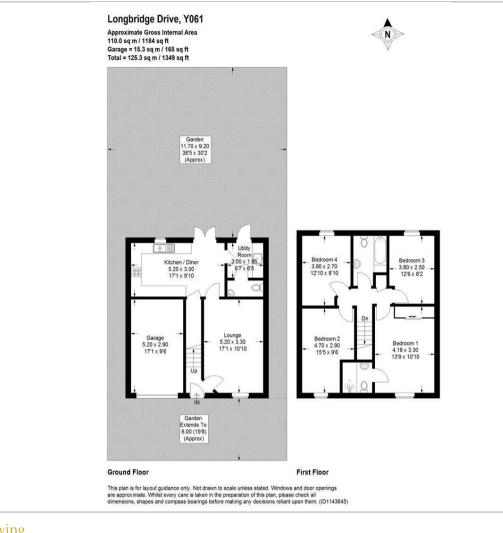

oom serves as a serene escape, complete with fitted wardrobes and a luxurious en suite shower room. Three further double bedrooms offer ample space for family or guests, complemented by a well-appointed house bathroom.

















Outside, the fully enclosed landscaped rear garden is a haven for family gatherings or quiet reflection, providing a perfect backdrop for alfresco dining or simply enjoying the outdoors. The double-width tarmac driveway leads to an integral garage, ensuring ample offroad parking.

With gas central heating, UPVC double glazing and electric charging point, this home is ready for you to move straight in and call it home. Experience the perfect blend of comfort, style, and convenience at 4 Longbridge Drive – your ideal family retreat.

### Floor Plan

Area Map



## Viewing

Please contact our Emsley Mavor Estate Agents Office on 01347823579 if you wish to arrange a viewing appointment for this property or require further information.



## **Energy Efficiency Graph**



These particulars, whilst believed to be accurate are set out as a general outline only for guidance and do not constitute any part of an offer or contract. Intending purchasers should not rely on them as statements of representation of fact, but must satisfy themselves by inspection or otherwise as to their accuracy. No person in this firms employment has the authority to make or give any representation or warranty in respect of the property.

1 Tollbooth Building Market Place, Easingwold, North Yorkshire, YO61 3AB Tel: 01347823579 Email: info@emsleymavor.co.uk http://emsleymavo