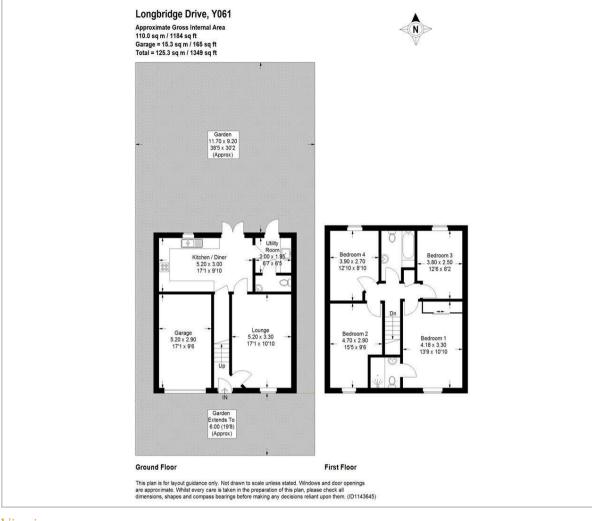

droom serves as a serene escape, complete with fitted wardrobes and a luxurious en suite shower room. Three further double bedrooms offer ample space for family or guests, complemented by a well-appointed house bathroom.



















Outside, the fully enclosed landscaped rear garden is a haven for family gatherings or quiet reflection, providing a perfect backdrop for alfresco dining or simply enjoying the outdoors. The double-width tarmac driveway leads to an integral garage, ensuring ample offroad parking.

With gas central heating, UPVC double glazing and electric charging point, this home is ready for you to move straight in and call it home. Experience the perfect blend of comfort, style, and convenience at 4 Longbridge Drive – your ideal family retreat.







### Floor Plan



### Viewing

Please contact our Emsley Mavor Estate Agents Office on 01347823579 if you wish to arrange a viewing appointment for this property or require further information.



#### **Energy Efficiency Graph**





These particulars, whilst believed to be accurate are set out as a general outline only for guidance and do not constitute any part of an offer or contract. Intending purchasers should not rely on them as statements of representation of fact, but must satisfy themselves by inspection or otherwise as to their accuracy. No person in this firms employment has the authority to make or give any representation or warranty in respect of the property.

1 Tollbooth Building Market Place, Easingwold, North Yorkshire, YO61 3AB Tel: 01347823579 Email: info@emsleymavor.co.uk http://emsle