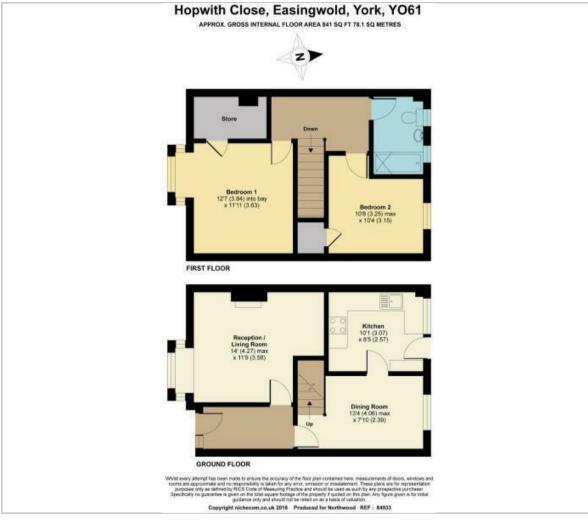

ks.



















The outside space is equally appealing, with a lovely enclosed garden that provides a private retreat. The lawn is perfect for children to play or for gardening enthusiasts to indulge their passion, while the paved terrace offers a superb spot for alfresco dining or simply relaxing with a cup of tea.

Parking is available on a first-come basis, adding to the convenience of this charming home. With gas central heating and double glazing throughout.

Situated in a quiet location yet within easy reach of Easingwold's amenities, this home is perfect for first-time buyers, downsizers, or those seeking a peaceful retreat. Don't miss the opportunity to make 12 Hopwith Close your new home. Contact Emsley Mavor Estate Agents today to arrange a viewing.







### Floor Plan



### Viewing

Please contact our Emsley Mavor Estate Agents Office on 01347823579 if you wish to arrange a viewing appointment for this property or require further information.

### Area Map



# **Energy Efficiency Graph**





These particulars, whilst believed to be accurate are set out as a general outline only for guidance and do not constitute any part of an offer or contract. Intending purchasers should not rely on them as statements of representation of fact, but must satisfy themselves by inspection or otherwise as to their accuracy. No person in this firms employment has the authority to make or give any representation or warranty in respect of the property.

1 Tollbooth Building Market Place, Easingwold, North Yorkshire, YO61 3AB Tel: 01347823579 Email: info@emsleymavor.co.uk h