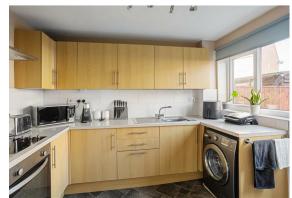

As you step inside, you are greeted by a wonderfully light sitting room that boasts picturesque views over the green, creating a tranquil space to unwind. The adjoining dining room seamlessly flows into a well-appointed fitted kitchen, complete with modern appliances and ample storage.