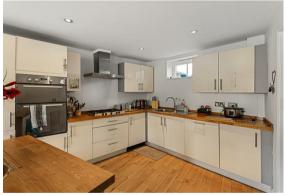

#### KITCHEN AND LIVING AREA

The high-gloss kitchen is a chef's dream, featuring timber worktops, a central island/breakfast bar, and integrated appliances including a stainless steel 5-ring gas hob, eyelevel double oven, dishwasher, and fridge/freezer. This open-plan area is perfect for both everyday living and entertaining guests.