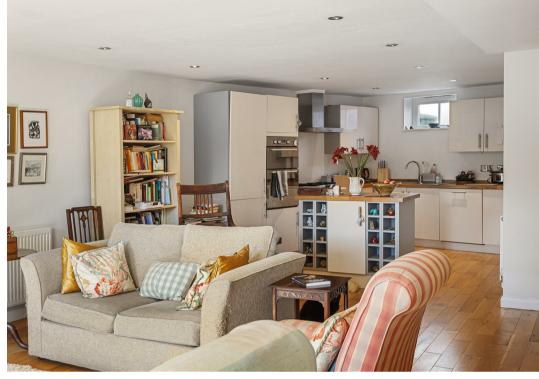

#### **STEP INSIDE**

As you enter through the small, well-lit entrance lobby, you'll immediately be captivated by the open-plan living space. The oak flooring, recessed lighting, and two southfacing double-glazed sash windows create a bright and inviting atmosphere, overlooking the delightful walled garden.

#### KITCHEN AND LIVING AREA

The high-gloss kitchen is a chef's dream, featuring timber worktops, a central island/breakfast bar, and integrated appliances including a stainless steel 5-ring gas hob, eyelevel double oven, dishwasher, and fridge/freezer. This open-plan area is perfect for both everyday living and entertaining guests.