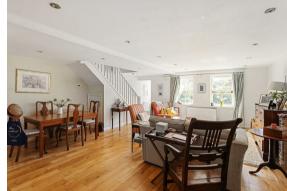

#### **STEP INSIDE**

As you enter through the small, well-lit entrance lobby, you'll immediately be captivated by the open-plan living space. The oak flooring, recessed lighting, and two southfacing double-glazed sash windows create a bright and inviting atmosphere, overlooking the delightful walled garden.

#### KITCHEN AND LIVING AREA

The high-gloss kitchen is a chef's dream, featuring timber worktops, a central island/breakfast bar, and integrated appliances including a stainless steel 5-ring gas hob, eyelevel double oven, dishwasher, and fridge/freezer. This open-plan area is perfect for both everyday living and entertaining guests.