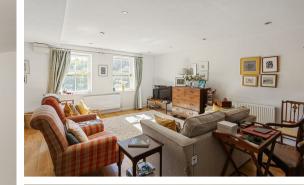

#### **STEP INSIDE**

As you enter through the small, well-lit entrance lobby, you'll immediately be captivated by the open-plan living space. The oak flooring, recessed lighting, and two southfacing double-glazed sash windows create a bright and inviting atmosphere, overlooking the delightful walled garden.

#### KITCHEN AND LIVING AREA

The high-gloss kitchen is a chef's dream, featuring timber worktops, a central island/breakfast bar, and integrated appliances including a stainless steel 5-ring gas hob, eyelevel double oven, dishwasher, and fridge/freezer. This open-plan area is perfect for both everyday living and entertaining guests.