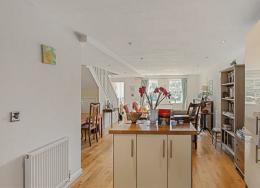

#### **STEP INSIDE**

As you enter through the small, well-lit entrance lobby, you'll immediately be captivated by the open-plan living space. The oak flooring, recessed lighting, and two southfacing double-glazed sash windows create a bright and inviting atmosphere, overlooking the delightful walled garden.

#### KITCHEN AND LIVING AREA

The high-gloss kitchen is a chef's dream, featuring timber worktops, a central island/breakfast bar, and integrated appliances including a stainless steel 5-ring gas hob, eyelevel double oven, dishwasher, and fridge/freezer. This open-plan area is perfect for both everyday living and entertaining guests.