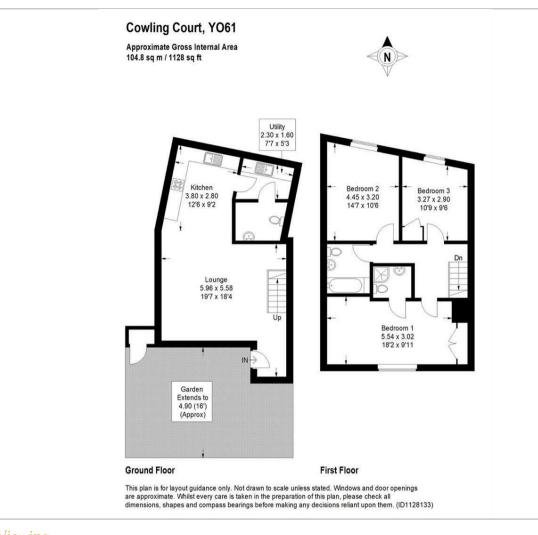

#### **STEP INSIDE**

As you enter through the small, well-lit entrance lobby, you'll immediately be captivated by the open-plan living space. The oak flooring, recessed lighting, and two southfacing double-glazed sash windows create a bright and inviting atmosphere, overlooking the delightful walled garden.

#### KITCHEN AND LIVING AREA

The high-gloss kitchen is a chef's dream, featuring timber worktops, a central island/breakfast bar, and integrated appliances including a stainless steel 5-ring gas hob, eyelevel double oven, dishwasher, and fridge/freezer. This open-plan area is perfect for both everyday living and entertaining guests.

#### UTILITY AND CLOAKROOM

A tastefully appointed utility room and cloakroom/WC complete the ground floor, offering practicality without compromising on style.

#### UPSTAIRS

Oak doors lead off the landing to three generously sized double bedrooms. The master bedroom is a sanctuary of light, boasting two south-facing double-glazed sash windows and a stylish en-suite shower room. The other two bedrooms share an impressive house bathroom, making this home ideal for families or those needing extra space.