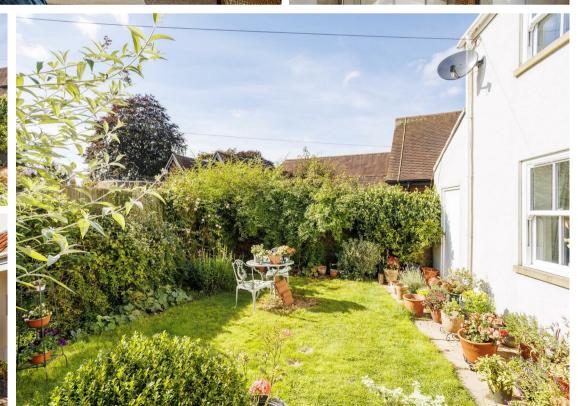

### ADDITIONAL FEATURES

- Gas-fired radiator central heating
- Double-glazed sash windows
- Delightful walled garden
- Allocated and visitor parking spaces
  External store