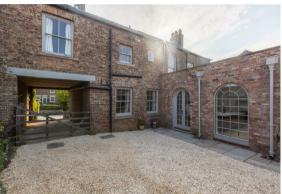

#### **KEY FEATURES**

- Desirable Village Location: Situated in North Yorkshire, this home boasts beautiful views of The White Horse and open countryside, offering a private, serene and idyllic setting.
- Character Property: Retaining its period features, this house exudes charm and elegance, perfectly complemented by its modern enhancements.
- The heart of the home is the stunning living dining kitchen. Featuring a bespoke kitchen with antique island and impressive Carrara marble worksurface, plus a Rayburn with induction hob and electric oven. Roof lanterns and stunning windows provide natural light along with doors that open onto a sun terrace and garden with private views, ideal for family life and entertaining.
- Versatile Reception Rooms: Two beautiful reception rooms offer versatility and period features, providing ample space for relaxation and socialising. Additionally, there is a utility room and cloakroom for added convenience. There is also a cellar.
- Luxurious Bedrooms: The master bedroom features a stunning ensuite bathroom, while three further double bedrooms and a home office ensure ample space for family and guests. The impressive family bathroom includes a roll-top bath adding a touch of luxury to everyday living.
- Generous Gardens: : Expansive gardens are a private and enclosed haven. The terrace is perfect for alfresco dining enjoying summer BBQs with family and friends. Mature trees, hedging, and perennials create a serene backdrop, while the kitchen garden offers a delightful space for green-fingered enthusiasts. Enjoy stunning views over The White Horse and open countryside from this idyllic setting. Additional features include sheds and outbuildings provide additional storage and versatility.
- Parking: A barn which provides covered parking, complemented by off-street parking for multiple vehicles.