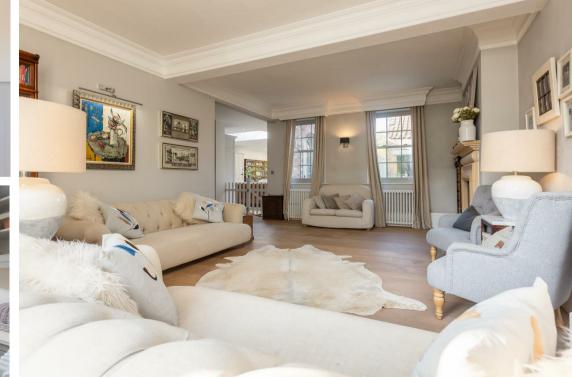

#### **KEY FEATURES**

- Desirable Village Location: Situated in North Yorkshire, this home boasts beautiful views of The White Horse and open countryside, offering a private, serene and idyllic setting.
- Character Property: Retaining its period features, this house exudes charm and elegance, perfectly complemented by its modern enhancements.
- The heart of the home is the stunning living dining kitchen. Featuring a bespoke kitchen with antique island and impressive Carrara marble worksurface, plus a Rayburn with induction hob and electric oven. Roof lanterns and stunning windows provide natural light along with doors that open onto a sun terrace and garden with private views, ideal for family life and entertaining.
- Versatile Reception Rooms: Two beautiful reception rooms offer versatility and period features, providing ample space for relaxation and socialising. Additionally, there is a utility room and cloakroom for added convenience. There is also a cellar.
- Luxurious Bedrooms: The master bedroom features a stunning ensuite bathroom, while three further double bedrooms and a home office ensure ample space for family and guests. The impressive family bathroom includes a roll-top bath adding a touch of luxury to everyday living.
- Generous Gardens: : Expansive gardens are a private and enclosed haven. The terrace is perfect for alfresco dining enjoying summer BBQs with family and friends. Mature trees, hedging, and perennials create a serene backdrop, while the kitchen garden offers a delightful space for green-fingered enthusiasts. Enjoy stunning views over The White Horse and open countryside from this idyllic setting. Additional features include sheds and outbuildings provide additional storage and versatility.
- Parking: A barn which provides covered parking, complemented by off-street parking for multiple vehicles.