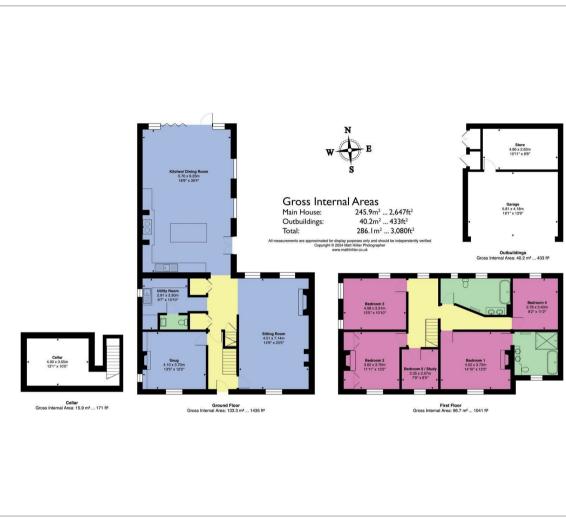

enthusiasts. Enjoy stunning views over The White Horse and open countryside from this idyllic setting. Additional features include sheds and outbuildings provide additional storage and versatility.
- Parking: A barn which provides covered parking, complemented by off-street parking for multiple vehicles.

#### ADDITION INFORMATION

This rare gem combines period charm with modern luxury in a highly sought-after village location. With a newly fitted Grant Boiler, hand-carved stone fireplace, and an antique kitchen island from York museum, this home is ready to welcome its new owners. Enjoy stunning sunsets and an adventure-filled garden for little ones, all with no onward chain.

Contact us today to arrange a private viewing and make this exquisite house your forever home.

### Floor Plan



## Viewing

Please contact our Emsley Mavor Estate Agents Office on 01347823579 if you wish to arrange a viewing appointment for this property or require further information.



## **Energy Efficiency Graph**



These particulars, whilst believed to be accurate are set out as a general outline only for guidance and do not constitute any part of an offer or contract. Intending purchasers should not rely on them as statements of representation of fact, but must satisfy themselves by inspection or otherwise as to their accuracy. No person in this firms employment has the authority to make or give any representation or warranty in respect of the property.

1 Tollbooth Building Market Place, Easingwold, North Yorkshire, YO61 3AB Tel: 01347823579 Email: info@emsleymavor.co.uk http://emsleymavo