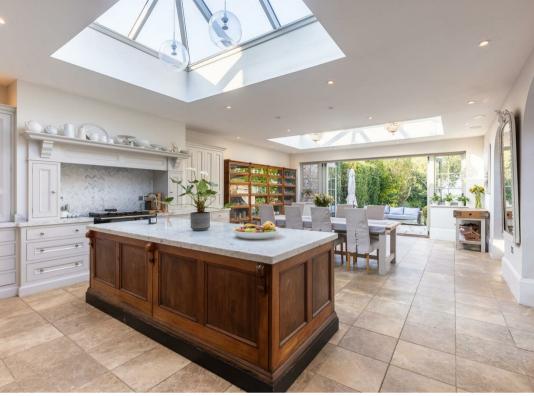

#### **KEY FEATURES**

- Desirable Village Location: Situated in North Yorkshire, this home boasts beautiful views of The White Horse and open countryside, offering a private, serene and idyllic setting.
- Character Property: Retaining its period features, this house exudes charm and elegance, perfectly complemented by its modern enhancements.
- The heart of the home is the stunning living dining kitchen. Featuring a bespoke kitchen with antique island and impressive Carrara marble worksurface, plus a Rayburn with induction hob and electric oven. Roof lanterns and stunning windows provide natural light along with doors that open onto a sun terrace and garden with private views, ideal for family life and entertaining.
- Versatile Reception Rooms: Two beautiful reception rooms offer versatility and period features, providing ample space for relaxation and socialising. Additionally, there is a utility room and cloakroom for added convenience. There is also a cellar.
- Luxurious Bedrooms: The master bedroom features a stunning ensuite bathroom, while three further double bedrooms and a home office ensure ample space for family and guests. The impressive family bathroom includes a roll-top bath adding a touch of luxury to everyday living.
- Generous Gardens: : Expansive gardens are a private and enclosed haven. The terrace is perfect for alfresco dining enjoying summer BBQs with family and friends. Mature trees, hedging, and perennials create a serene backdrop, while the kitchen garden offers a delightful space for green-fingered enthusiasts. Enjoy stunning views over The White Horse and open countryside from this idyllic setting. Additional features include sheds and outbuildings provide additional storage and versatility.
- Parking: A barn which provides covered parking, complemented by off-street parking for multiple vehicles.