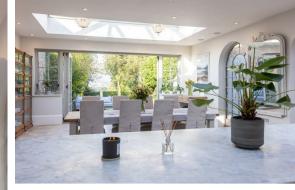

#### **KEY FEATURES**

- Desirable Village Location: Situated in North Yorkshire, this home boasts beautiful views of The White Horse and open countryside, offering a private, serene and idyllic setting.
- Character Property: Retaining its period features, this house exudes charm and elegance, perfectly complemented by its modern enhancements.
- The heart of the home is the stunning living dining kitchen. Featuring a bespoke kitchen with antique island and impressive Carrara marble worksurface, plus a Rayburn with induction hob and electric oven. Roof lanterns and stunning windows provide natural light along with doors that open onto a sun terrace and garden with private views, ideal for family life and entertaining.
- Versatile Reception Rooms: Two beautiful reception rooms offer versatility and period features, providing ample space for relaxation and socialising. Additionally, there is a utility room and cloakroom for added convenience. There is also a cellar.
- Luxurious Bedrooms: The master bedroom features a stunning ensuite bathroom, while three further double bedrooms and a home office ensure ample space for family and guests. The impressive family bathroom includes a roll-top bath adding a touch of luxury to everyday living.
- Generous Gardens: : Expansive gardens are a private and enclosed haven. The terrace is perfect for alfresco dining enjoying summer BBQs with family and friends. Mature trees, hedging, and perennials create a serene backdrop, while the kitchen garden offers a delightful space for green-fingered enthusiasts. Enjoy stunning views over The White Horse and open countryside from this idyllic setting. Additional features include sheds and outbuildings provide additional storage and versatility.
- Parking: A barn which provides covered parking, complemented by off-street parking for multiple vehicles.