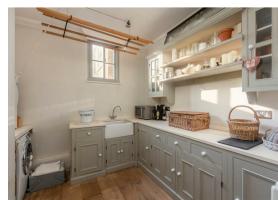

#### **KEY FEATURES**

- Desirable Village Location: Situated in North Yorkshire, this home boasts beautiful views of The White Horse and open countryside, offering a private, serene and idyllic setting.
- Character Property: Retaining its period features, this house exudes charm and elegance, perfectly complemented by its modern enhancements.
- The heart of the home is the stunning living dining kitchen. Featuring a bespoke kitchen with antique island and impressive Carrara marble worksurface, plus a Rayburn with induction hob and electric oven. Roof lanterns and stunning windows provide natural light along with doors that open onto a sun terrace and garden with private views, ideal for family life and entertaining.
- Versatile Reception Rooms: Two beautiful reception rooms offer versatility and period features, providing ample space for relaxation and socialising. Additionally, there is a utility room and cloakroom for added convenience. There is also a cellar.
- Luxurious Bedrooms: The master bedroom features a stunning ensuite bathroom, while three further double bedrooms and a home office ensure ample space for family and guests. The impressive family bathroom includes a roll-top bath adding a touch of luxury to everyday living.
- Generous Gardens: : Expansive gardens are a private and enclosed haven. The terrace is perfect for alfresco dining enjoying summer BBQs with family and friends. Mature trees, hedging, and perennials create a serene backdrop, while the kitchen garden offers a delightful space for green-fingered enthusiasts. Enjoy stunning views over The White Horse and open countryside from this idyllic setting. Additional features include sheds and outbuildings provide additional storage and versatility.
- Parking: A barn which provides covered parking, complemented by off-street parking for multiple vehicles.