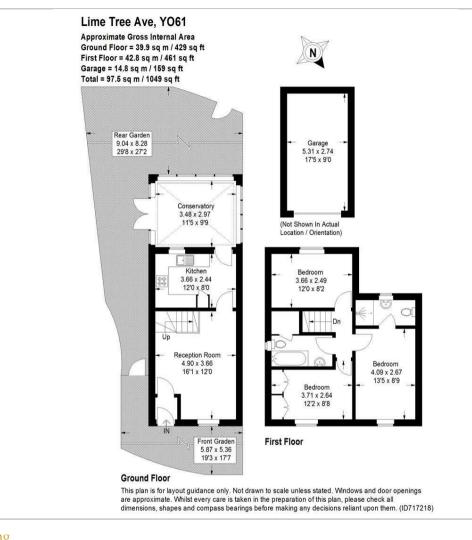

## **STEP INSIDE**

Upon entering, you are greeted by a spacious sitting room that flows seamlessly into the modern fitted kitchen and into a bright garden room. This versatile space can serve as a dining area, playroom, or a tranquil garden room, allowing you to enjoy the outdoors from the comfort of your home.

### BEDROOMS

Upstairs, the master bedroom boasts an ensuite, providing a private retreat for relaxation. Two additional bedrooms offer ample space for family, guests, or a home office, accompanied by a well-appointed family bathroom.

## OUTSIDE

Step outside to discover a south-facing enclosed garden, a perfect haven for gardening enthusiasts or a safe play area for children. The garden leads to a single garage, accessible via a shared driveway, and offers off-street parking for your convenience.