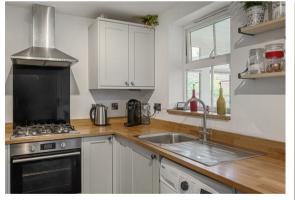

## **STEP INSIDE**

Upon entering, you are greeted by a spacious sitting room that flows seamlessly into the modern fitted kitchen and into a bright garden room. This versatile space can serve as a dining area, playroom, or a tranquil garden room, allowing you to enjoy the outdoors from the comfort of your home.