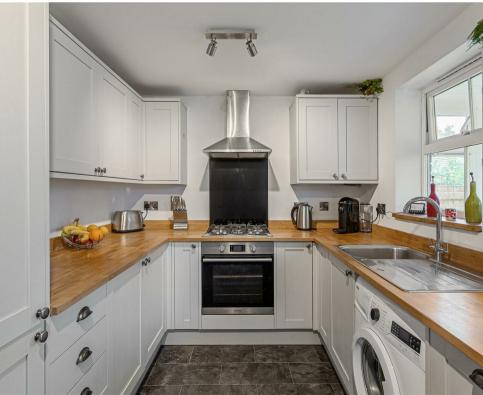

## **STEP INSIDE**

Upon entering, you are greeted by a spacious sitting room that flows seamlessly into the modern fitted kitchen and into a bright garden room. This versatile space can serve as a dining area, playroom, or a tranquil garden room, allowing you to enjoy the outdoors from the comfort of your home.