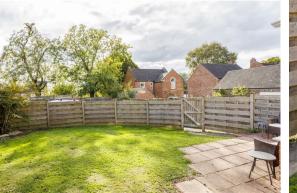

## OUTSIDE

Step outside to discover a south-facing enclosed garden, a perfect haven for gardening enthusiasts or a safe play area for children. The garden leads to a single garage, accessible via a shared driveway, and offers off-street parking for your convenience.

The front of the property features a neatly stoned area with a retaining brick wall, adding to the home's curb appeal. Pedestrian access leads you down the side of the property to the rear garden, ensuring privacy and ease of access.