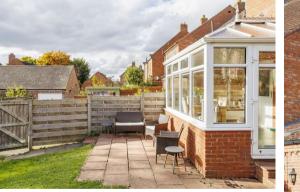

## **STEP INSIDE**

Upon entering, you are greeted by a spacious sitting room that flows seamlessly into the modern fitted kitchen and into a bright garden room. This versatile space can serve as a dining area, playroom, or a tranquil garden room, allowing you to enjoy the outdoors from the comfort of your home.

## OUTSIDE

Step outside to discover a south-facing enclosed garden, a perfect haven for gardening enthusiasts or a safe play area for children. The garden leads to a single garage, accessible via a shared driveway, and offers off-street parking for your convenience.