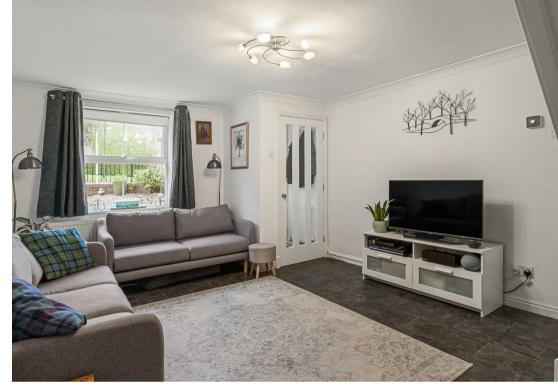

## **STEP INSIDE**

Upon entering, you are greeted by a spacious sitting room that flows seamlessly into the modern fitted kitchen and into a bright garden room. This versatile space can serve as a dining area, playroom, or a tranquil garden room, allowing you to enjoy the outdoors from the comfort of your home.