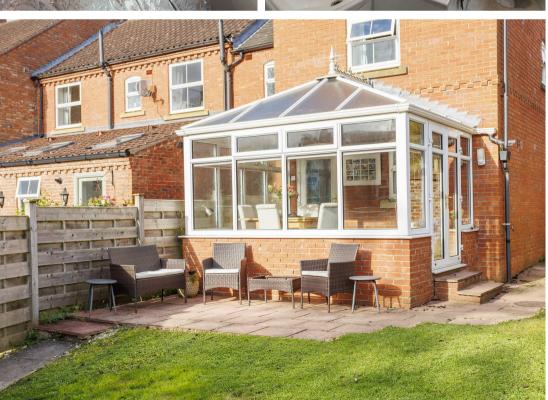

## **STEP INSIDE**

Upon entering, you are greeted by a spacious sitting room that flows seamlessly into the modern fitted kitchen and into a bright garden room. This versatile space can serve as a dining area, playroom, or a tranquil garden room, allowing you to enjoy the outdoors from the comfort of your home.

## OUTSIDE

Step outside to discover a south-facing enclosed garden, a perfect haven for gardening enthusiasts or a safe play area for children. The garden leads to a single garage, accessible via a shared driveway, and offers off-street parking for your convenience.