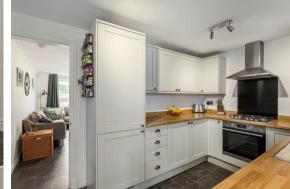

## **STEP INSIDE**

Upon entering, you are greeted by a spacious sitting room that flows seamlessly into the modern fitted kitchen and into a bright garden room. This versatile space can serve as a dining area, playroom, or a tranquil garden room, allowing you to enjoy the outdoors from the comfort of your home.