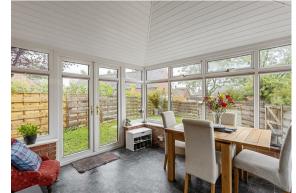

## **STEP INSIDE**

Upon entering, you are greeted by a spacious sitting room that flows seamlessly into the modern fitted kitchen and into a bright garden room. This versatile space can serve as a dining area, playroom, or a tranquil garden room, allowing you to enjoy the outdoors from the comfort of your home.

The property has been thoughtfully updated by the current owners, complimenting the home's stylish interior, featuring new flooring, a new boiler as well as the new insulated ceiling in conservatory & tasteful décor throughout.