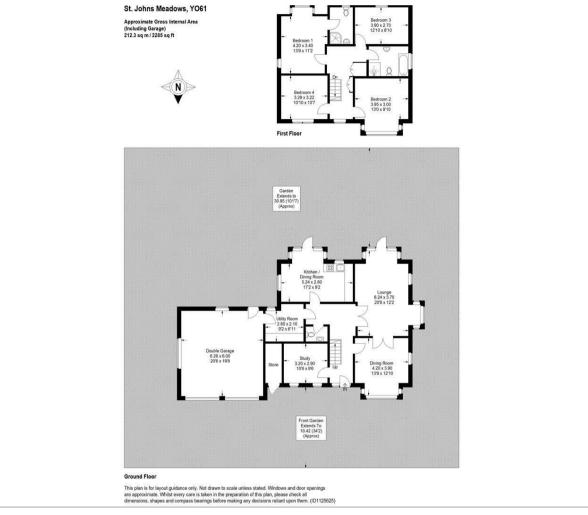

### Floor Plan

# Enchanting Family Home with Expansive Garden

Welcome to 1 St Johns Meadow, Thirsk Road, Easingwold, YO61 – an individually designed family home nestled in a private setting on a large plot, just over half an acre boasting a super generous garden. This much-loved home, cherished by the same owners since it was built, offers an impressive 2,285 sq ft of living space, perfect for both sociable gatherings and intimate family moments.

The open-plan dining and sitting room is the heart of the home, featuring double doors that can be closed for a more intimate setting. A feature fireplace with an open fire adds a cosy touch, and a door leads directly to the garden, seamlessly blending indoor and outdoor living. A snug or home office provides a versatile space for work or relaxation.

The breakfast kitchen is a chef's delight, complete with a granite work surface, Belfast sink, and ample space for a table and chairs. Glazed doors and windows overlook the sun terrace and garden, making it a perfect spot for morning coffee or casual meals. A cloakroom and utility room with access to the double

garage add to the home's practicality.

Upstairs, the master bedroom offers built-in wardrobes and lovely garden views, along with an ensuite bathroom. Three further double bedrooms provide ample space for family and guests. The family bathroom is well-appointed with a built-in bath and separate shower cubicle.

The double garage provides space in the rafters for additional storage, and there is plenty of parking for numerous cars and even a camper van.

Services include gas central heating, double glazing, and underfloor heating. With no onward chain, this enchanting family home is ready for its next chapter.