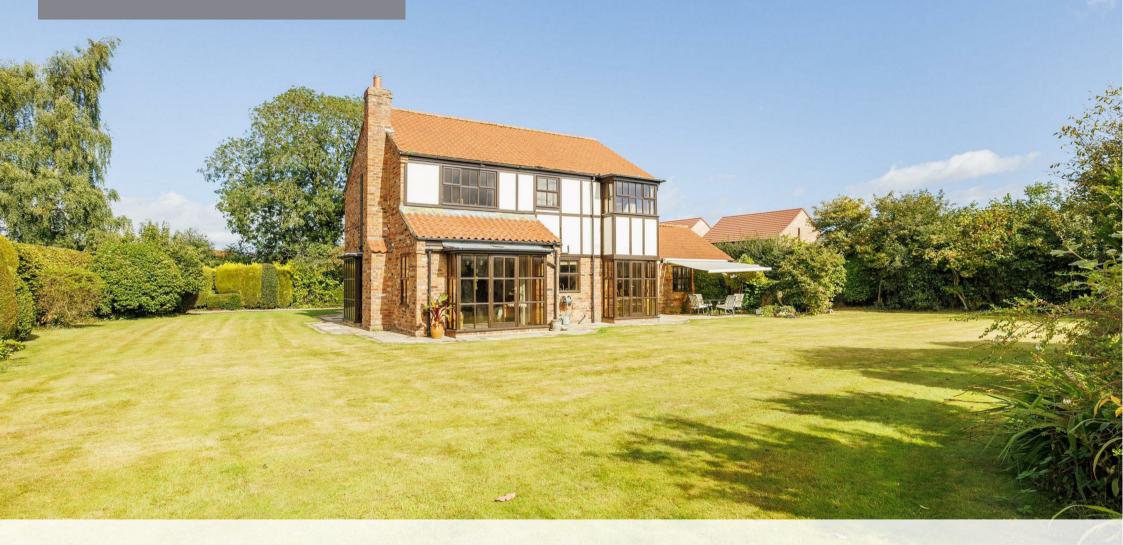

# Enchanting Family Home with Expansive Garden

Welcome to 1 St Johns Meadow, Thirsk Road, Easingwold, YO61 – an individually designed family home nestled in a private setting on a large plot, just over half an acre boasting a super generous garden. This much-loved home, cherished by the same owners since it was built, offers an impressive 2,285 sq ft of living space, perfect for both sociable gatherings and intimate family moments.

Outside, the house is set on a superb plot, enhanced by an additional area of garden purchased by the owners. Mature hedging ensures privacy, while mature perennials, flowering plants, shrubs, and fruit trees create a gardener's paradise and a playground for little ones. A summer house offers a tranquil retreat.