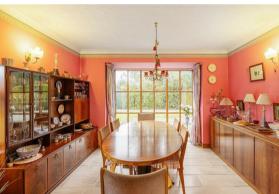

The open-plan dining and sitting room is the heart of the home, featuring double doors that can be closed for a more intimate setting. A feature fireplace with an open fire adds a cosy touch, and a door leads directly to the garden, seamlessly blending indoor and outdoor living. A snug or home office provides a versatile space for work or relaxation.