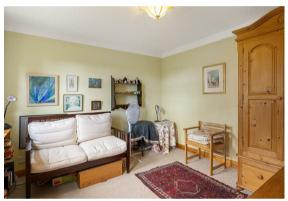

The open-plan dining and sitting room is the heart of the home, featuring double doors that can be closed for a more intimate setting. A feature fireplace with an open fire adds a cosy touch, and a door leads directly to the garden, seamlessly blending indoor and outdoor living. A snug or home office provides a versatile space for work or relaxation.