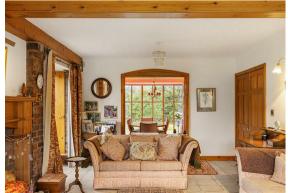

Step inside to discover an effortless flow throughout the home, with large windows that flood the rooms with natural light and offer delightful garden views. The exposed brick and ceiling beams add a touch of rustic charm, creating a warm and inviting atmosphere.

The open-plan dining and sitting room is the heart of the home, featuring double doors that can be closed for a more intimate setting. A feature fireplace with an open fire adds a cosy touch, and a door leads directly to the garden, seamlessly blending indoor and outdoor living. A snug or home office provides a versatile space for work or relaxation.