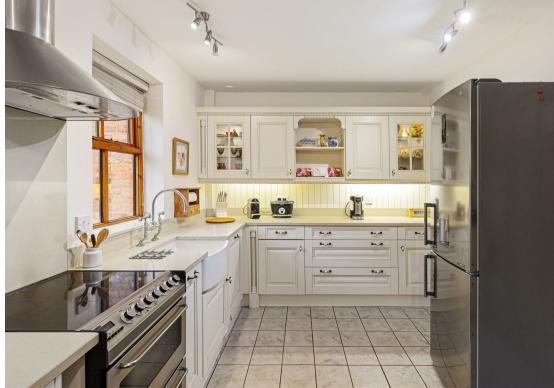

The breakfast kitchen is a chef's delight, complete with a granite work surface, Belfast sink, and ample space for a table and chairs. Glazed doors and windows overlook the sun terrace and garden, making it a perfect spot for morning coffee or casual meals. A cloakroom and utility room with access to the double