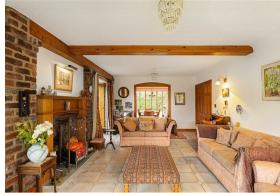

The open-plan dining and sitting room is the heart of the home, featuring double doors that can be closed for a more intimate setting. A feature fireplace with an open fire adds a cosy touch, and a door leads directly to the garden, seamlessly blending indoor and outdoor living. A snug or home office provides a versatile space for work or relaxation.