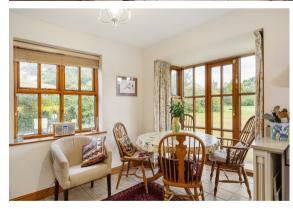

The open-plan dining and sitting room is the heart of the home, featuring double doors that can be closed for a more intimate setting. A feature fireplace with an open fire adds a cosy touch, and a door leads directly to the garden, seamlessly blending indoor and outdoor living. A snug or home office provides a versatile space for work or relaxation.

The breakfast kitchen is a chef's delight, complete with a granite work surface, Belfast sink, and ample space for a table and chairs. Glazed doors and windows overlook the sun terrace and garden, making it a perfect spot for morning coffee or casual meals. A cloakroom and utility room with access to the double