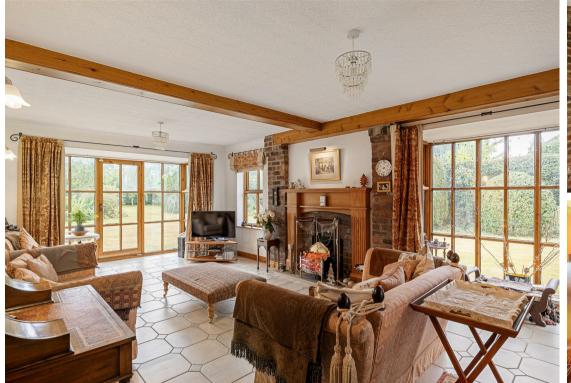

The open-plan dining and sitting room is the heart of the home, featuring double doors that can be closed for a more intimate setting. A feature fireplace with an open fire adds a cosy touch, and a door leads directly to the garden, seamlessly blending indoor and outdoor living. A snug or home office provides a versatile space for work or relaxation.