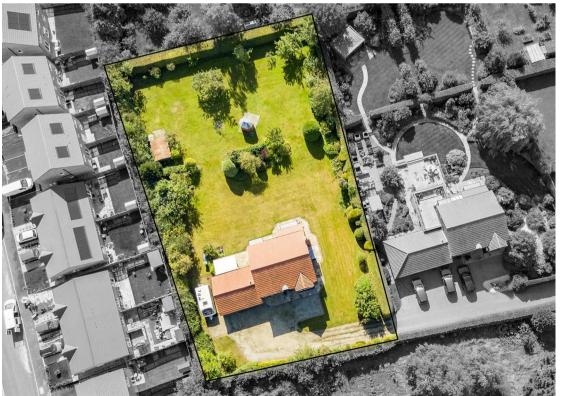

# Enchanting Family Home with Expansive Garden

Welcome to 1 St Johns Meadow, Thirsk Road, Easingwold, YO61 – an individually designed family home nestled in a private setting on a large plot, just over half an acre boasting a super generous garden. This much-loved home, cherished by the same owners since it was built, offers an impressive 2,285 sq ft of living space, perfect for both sociable gatherings and intimate family moments.

Outside, the house is set on a superb plot, enhanced by an additional area of garden purchased by the owners. Mature hedging ensures privacy, while mature perennials, flowering plants, shrubs, and fruit trees create a gardener's paradise and a playground for little ones. A summer house offers a tranquil retreat.

The double garage provides space in the rafters for additional storage, and there is plenty of parking for numerous cars and even a camper van.

Services include gas central heating, double glazing, and underfloor heating. With no onward chain, this enchanting family home is ready for its next chapter.