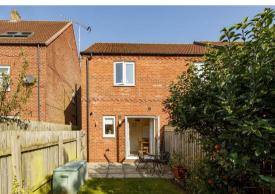

As you step through the entrance hallway, you are welcomed into a light and airy sitting room, perfect for relaxing after a long day. The bright kitchen, a true heart of the home, features French doors that open out onto a well-maintained, enclosed garden. Imagine enjoying your morning coffee or hosting summer barbecues in this delightful outdoor space.