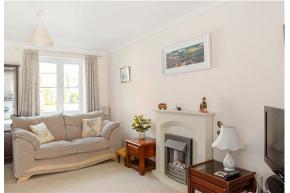

As you step through the entrance hallway, you are welcomed into a light and airy sitting room, perfect for relaxing after a long day. The bright kitchen, a true heart of the home, features French doors that open out onto a well-maintained, enclosed garden. Imagine enjoying your morning coffee or hosting summer barbecues in this delightful outdoor space.