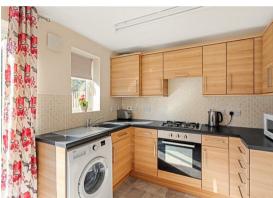

As you step through the entrance hallway, you are welcomed into a light and airy sitting room, perfect for relaxing after a long day. The bright kitchen, a true heart of the home, features French doors that open out onto a well-maintained, enclosed garden. Imagine enjoying your morning coffee or hosting summer barbecues in this delightful outdoor space.