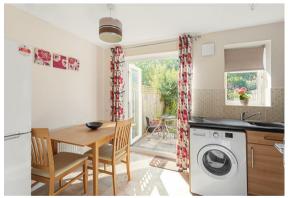

As you step through the entrance hallway, you are welcomed into a light and airy sitting room, perfect for relaxing after a long day. The bright kitchen, a true heart of the home, features French doors that open out onto a well-maintained, enclosed garden. Imagine enjoying your morning coffee or hosting summer barbecues in this delightful outdoor space.