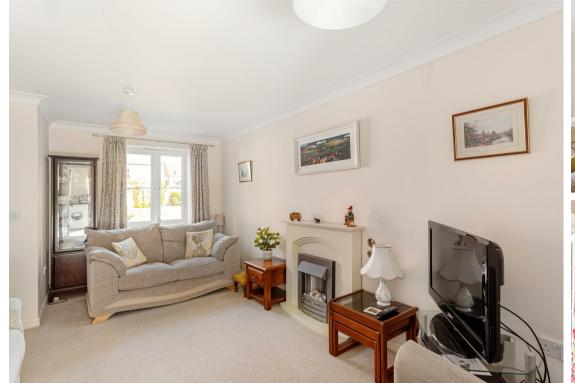

As you step through the entrance hallway, you are welcomed into a light and airy sitting room, perfect for relaxing after a long day. The bright kitchen, a true heart of the home, features French doors that open out onto a well-maintained, enclosed garden. Imagine enjoying your morning coffee or hosting summer barbecues in this delightful outdoor space.