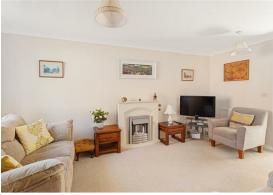

As you step through the entrance hallway, you are welcomed into a light and airy sitting room, perfect for relaxing after a long day. The bright kitchen, a true heart of the home, features French doors that open out onto a well-maintained, enclosed garden. Imagine enjoying your morning coffee or hosting summer barbecues in this delightful outdoor space.