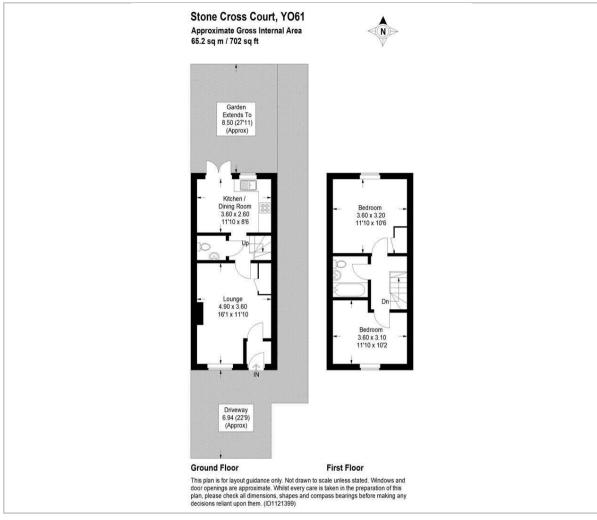

nt centre of Easingwold, you'll have easy access to local shops, cafes, and excellent schools. The property is ready for you to move straight in, with no need for any immediate renovations or updates.

Don't miss this fantastic opportunity to secure a charming and practical home in a sought-after location. Contact Emsley Mavor Estate Agents today on 01347 823579 to arrange a viewing and take the first step towards making 5, Stone Cross Court your new home.

## Agents Note





















You can buy an 67% share of this property with rent to pay on the remaining share which is owned by Thirteen Group. Rent/Service Charges payable -£18.20 per calendar month.

Further information on Thirteen Group and shared ownership can be found by calling them on 01642 668256.







### Floor Plan



## Viewing

Please contact our Emsley Mavor Estate Agents Office on 01347823579 if you wish to arrange a viewing appointment for this property or require further information.

### Area Map



# **Energy Efficiency Graph**





These particulars, whilst believed to be accurate are set out as a general outline only for guidance and do not constitute any part of an offer or contract. Intending purchasers should not rely on them as statements of representation of fact, but must satisfy themselves by inspection or otherwise as to their accuracy. No person in this firms employment has the authority to make or give any representation or warranty in respect of the property.

1 Tollbooth Building Market Place, Easingwold, North Yorkshire, YO61 3AB Tel: 01347823579 Email: info@emsleymavor.co.uk ht