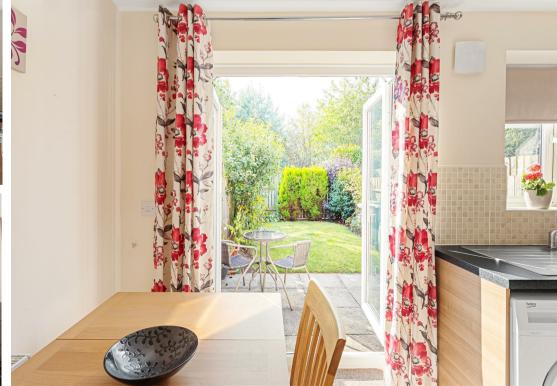

As you step through the entrance hallway, you are welcomed into a light and airy sitting room, perfect for relaxing after a long day. The bright kitchen, a true heart of the home, features French doors that open out onto a well-maintained, enclosed garden. Imagine enjoying your morning coffee or hosting summer barbecues in this delightful outdoor space.