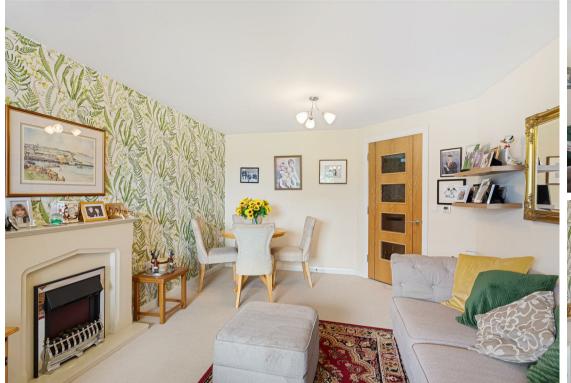

# Step Inside

Upon entering, you are greeted by a private reception hall equipped with an entryphone system, ensuring secure access for visitors and guests. The spacious 19'4" living room is a highlight, featuring a Juliet balcony that offers elevated rooftop views, perfect for enjoying a morning coffee or evening relaxation.