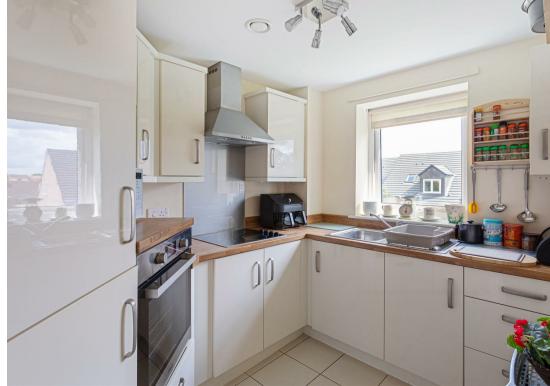

The stylishly appointed kitchen is a chef's dream, boasting a range of integrated appliances including a fridge, freezer, dishwasher, hob, oven, and grill. Adjacent to the kitchen, a useful utility room provides additional storage and appliance space, complete with services for a washing machine.