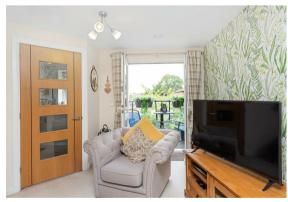

# Step Inside

Upon entering, you are greeted by a private reception hall equipped with an entryphone system, ensuring secure access for visitors and guests. The spacious 19'4" living room is a highlight, featuring a Juliet balcony that offers elevated rooftop views, perfect for enjoying a morning coffee or evening relaxation.