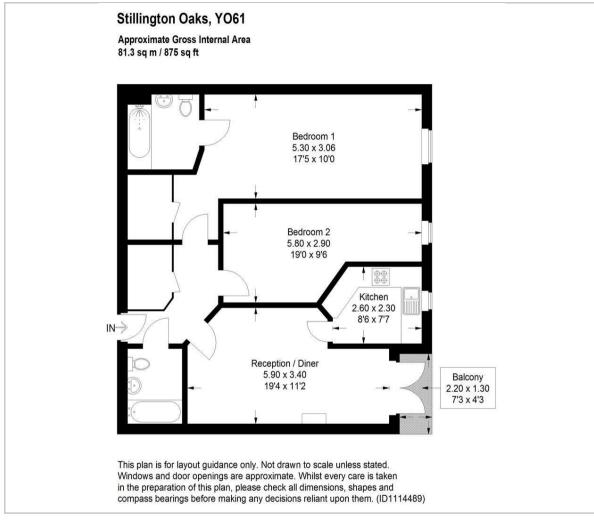

#### Floor Plan

# Step Inside

Upon entering, you are greeted by a private reception hall equipped with an entryphone system, ensuring secure access for visitors and guests. The spacious 19'4" living room is a highlight, featuring a Juliet balcony that offers elevated rooftop views, perfect for enjoying a morning coffee or evening relaxation.

The stylishly appointed kitchen is a chef's dream, boasting a range of integrated appliances including a fridge, freezer, dishwasher, hob, oven, and grill. Adjacent to the kitchen, a useful utility room provides additional storage and appliance space, complete with services for a washing machine.

#### Bedrooms and Bathrooms

The impressive 20'0" master bedroom is a sanctuary of comfort, featuring a generous walk-in wardrobe with lighting and a stylish ensuite shower room. The second bedroom, equally spacious at 19'4", offers versatility and comfort, accompanied by a well-appointed shower room.