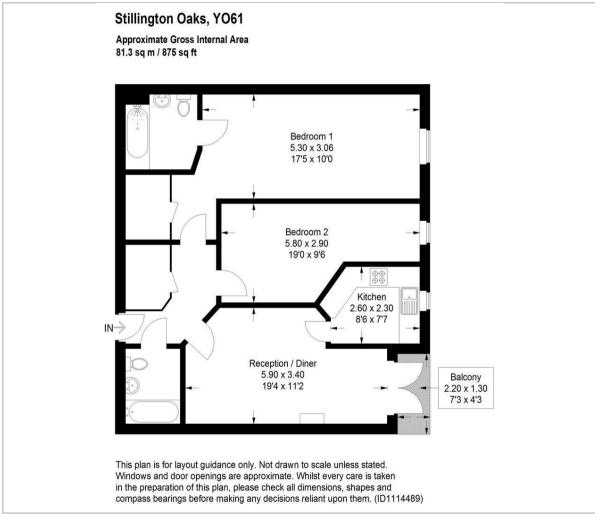

#### Floor Plan

# Step Inside

Upon entering, you are greeted by a private reception hall equipped with an entryphone system, ensuring secure access for visitors and guests. The spacious 19'4" living room is a highlight, featuring a Juliet balcony that offers elevated rooftop views, perfect for enjoying a morning coffee or evening relaxation.

The stylishly appointed kitchen is a chef's dream, boasting a range of integrated appliances including a fridge, freezer, dishwasher, hob, oven, and grill. Adjacent to the kitchen, a useful utility room provides additional storage and appliance space, complete with services for a washing machine.

#### Bedrooms and Bathrooms

The impressive 20'0" master bedroom is a sanctuary of comfort, featuring a generous walk-in wardrobe with lighting and a stylish ensuite shower room. The second bedroom, equally spacious at 19'4", offers versatility and comfort, accompanied by a well-appointed shower room.