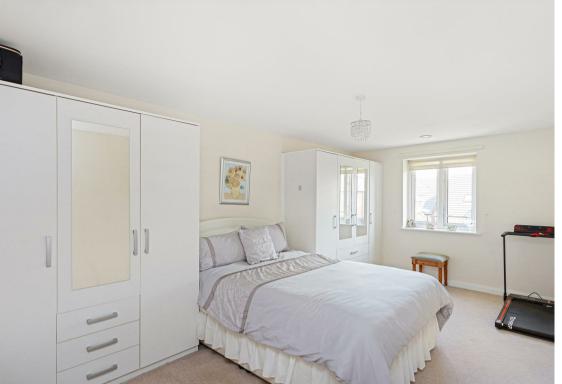

#### Bedrooms and Bathrooms

The impressive 20'0" master bedroom is a sanctuary of comfort, featuring a generous walk-in wardrobe with lighting and a stylish ensuite shower room. The second bedroom, equally spacious at 19'4", offers versatility and comfort, accompanied by a well-appointed shower room.