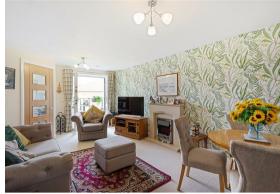

# Step Inside

Upon entering, you are greeted by a private reception hall equipped with an entryphone system, ensuring secure access for visitors and guests. The spacious 19'4" living room is a highlight, featuring a Juliet balcony that offers elevated rooftop views, perfect for enjoying a morning coffee or evening relaxation.

#### Modern Convienences

This apartment is equipped with underfloor heating and double glazing, ensuring year-round comfort. The property also benefits from secure entryphone access, adding an extra layer of security