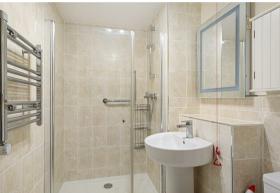

#### Bedrooms and Bathrooms

The impressive 20'0" master bedroom is a sanctuary of comfort, featuring a generous walk-in wardrobe with lighting and a stylish ensuite shower room. The second bedroom, equally spacious at 19'4", offers versatility and comfort, accompanied by a well-appointed shower room.