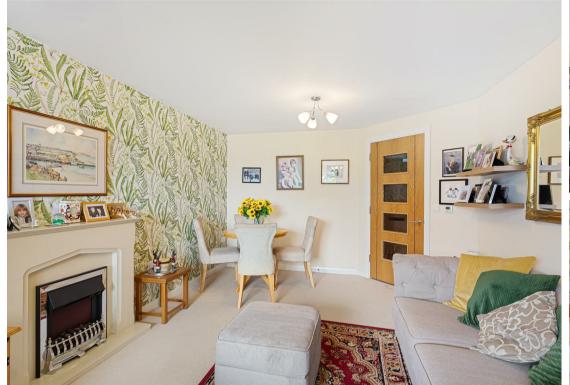

# Step Inside

Upon entering, you are greeted by a private reception hall equipped with an entryphone system, ensuring secure access for visitors and guests. The spacious 19'4" living room is a highlight, featuring a Juliet balcony that offers elevated rooftop views, perfect for enjoying a morning coffee or evening relaxation.

#### Modern Convienences

This apartment is equipped with underfloor heating and double glazing, ensuring year-round comfort. The property also benefits from secure entryphone access, adding an extra layer of security