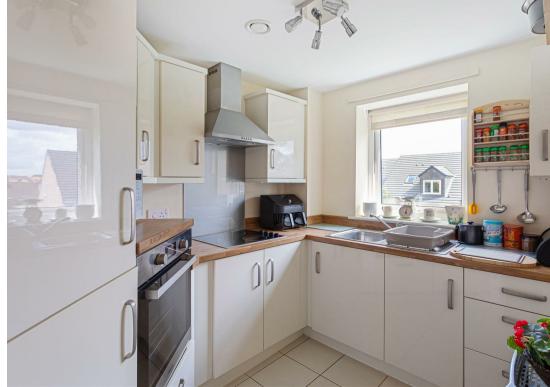

The stylishly appointed kitchen is a chef's dream, boasting a range of integrated appliances including a fridge, freezer, dishwasher, hob, oven, and grill. Adjacent to the kitchen, a useful utility room provides additional storage and appliance space, complete with services for a washing machine.