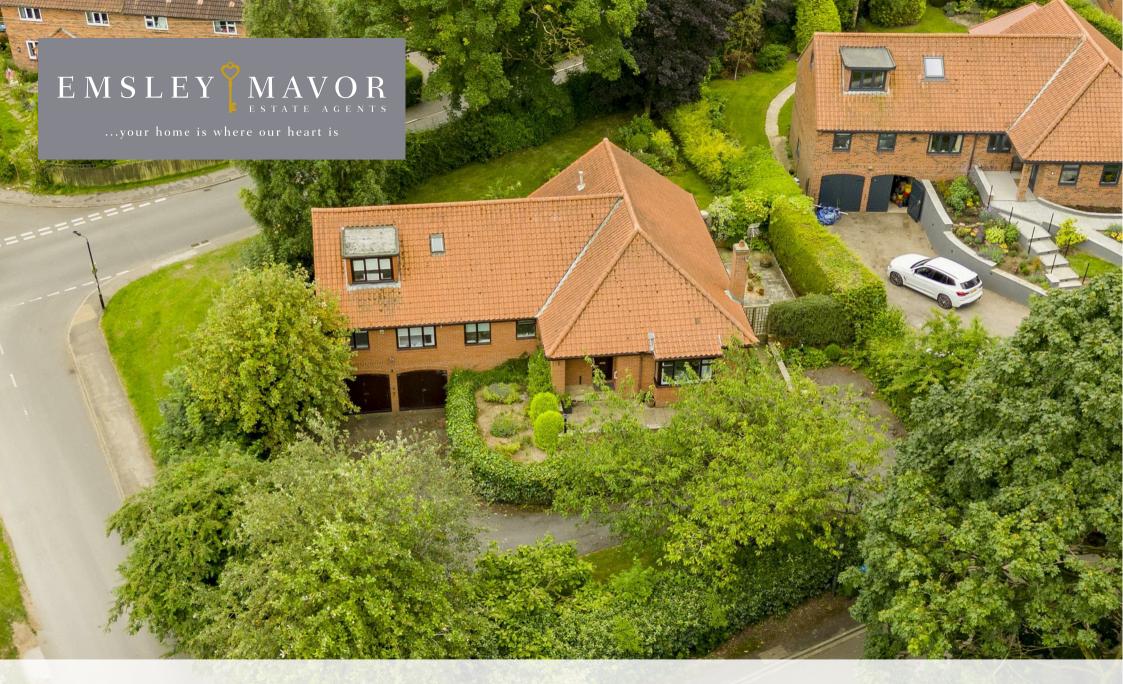

### Rare Opportunity on Millfield Rise

Discover the epitome of charm and elegance at Millfield Rise. This spacious detached family home, nestled in an exclusive cul de sac of just six individual properties, offers a rare opportunity to live minutes away from the bustling Market Place in Easingwold.

### Outside

Millfield Rise enjoys a generous plot with wrap-around gardens, providing a private sanctuary. The rear garden features a super terrace, ideal for alfresco dining, summer BBQs, or simply relaxing with a glass of fizz as you watch the sun set. Mature hedging, a variety of shrubs, flowering plants, and trees enhance the garden's charm. A pathway leads to both the side and front of the property.

### **Additional Features**

A sweeping driveway leads to a double garage with twin timber doors, power, and lighting. The garage has an internal door to the lower floor hallway and an access door to the rear garden. There's ample off-street parking, making it convenient for multiple vehicles.