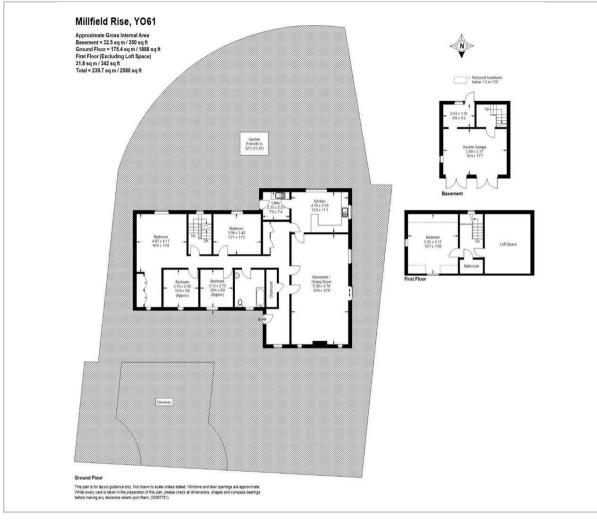

### Floor Plan

## **Living Spaces**

The well-proportioned rooms include a bright and spacious sitting room, a formal dining room, and a breakfast kitchen. The sitting room features sliding patio doors that open onto a side terrace, offering a seamless transition between indoor and outdoor living. A utility room and additional storage cupboards ensure that practicality is not compromised.

### Bedrooms and Bathroom

The master bedroom boasts an ensuite, complemented by two further double bedrooms and a house bathroom on the ground floor. The first floor offers another double bedroom, a bathroom, and exceptional storage space, including a loft area.

### Outside

Millfield Rise enjoys a generous plot with wrap-around gardens, providing a private sanctuary. The rear garden features a super terrace, ideal for alfresco dining, summer BBQs, or simply relaxing with a glass of fizz as you watch the sun set. Mature hedging, a variety of shrubs, flowering plants, and trees enhance the garden's charm. A pathway leads to both the side and front of the property.

### **Additional Features**

A sweeping driveway leads to a double garage with twin timber doors, power, and lighting. The garage has an internal door to the lower floor hallway and an access door to the rear garden. There's ample off-street parking, making it convenient for multiple vehicles.