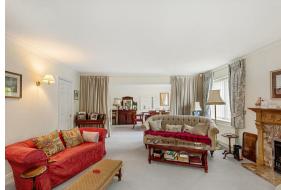

## **Living Spaces**

The well-proportioned rooms include a bright and spacious sitting room, a formal dining room, and a breakfast kitchen. The sitting room features sliding patio doors that open onto a side terrace, offering a seamless transition between indoor and outdoor living. A utility room and additional storage cupboards ensure that practicality is not compromised.