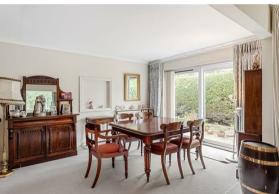

## **Living Spaces**

The well-proportioned rooms include a bright and spacious sitting room, a formal dining room, and a breakfast kitchen. The sitting room features sliding patio doors that open onto a side terrace, offering a seamless transition between indoor and outdoor living. A utility room and additional storage cupboards ensure that practicality is not compromised.