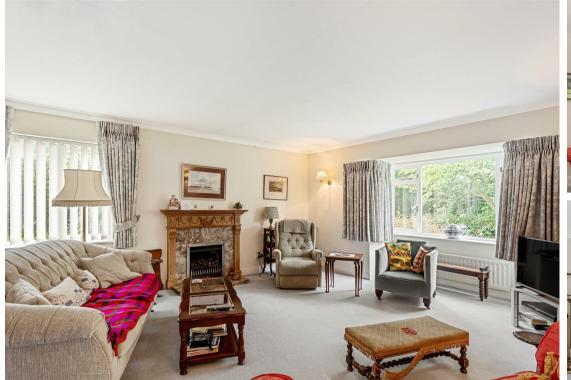

## **Living Spaces**

The well-proportioned rooms include a bright and spacious sitting room, a formal dining room, and a breakfast kitchen. The sitting room features sliding patio doors that open onto a side terrace, offering a seamless transition between indoor and outdoor living. A utility room and additional storage cupboards ensure that practicality is not compromised.