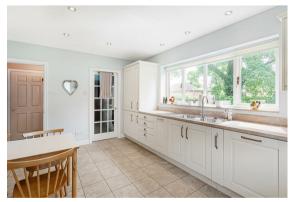

## **Living Spaces**

The well-proportioned rooms include a bright and spacious sitting room, a formal dining room, and a breakfast kitchen. The sitting room features sliding patio doors that open onto a side terrace, offering a seamless transition between indoor and outdoor living. A utility room and additional storage cupboards ensure that practicality is not compromised.