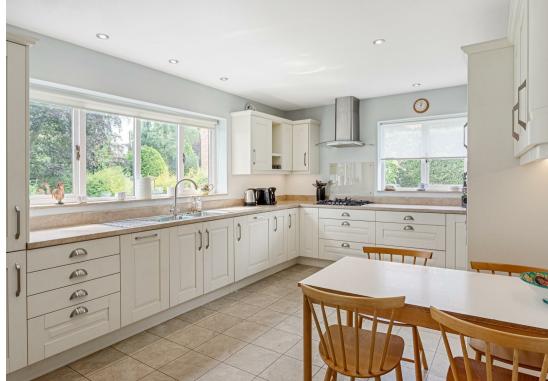

## **Living Spaces**

The well-proportioned rooms include a bright and spacious sitting room, a formal dining room, and a breakfast kitchen. The sitting room features sliding patio doors that open onto a side terrace, offering a seamless transition between indoor and outdoor living. A utility room and additional storage cupboards ensure that practicality is not compromised.