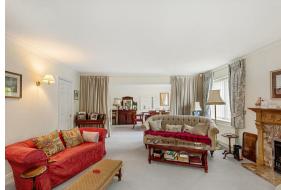

### **Living Spaces**

The well-proportioned rooms include a bright and spacious sitting room, a formal dining room, and a breakfast kitchen. The sitting room features sliding patio doors that open onto a side terrace, offering a seamless transition between indoor and outdoor living. A utility room and additional storage cupboards ensure that practicality is not compromised.