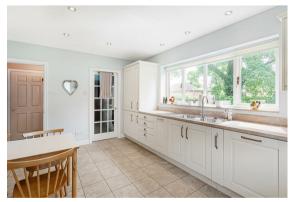

### **Living Spaces**

The well-proportioned rooms include a bright and spacious sitting room, a formal dining room, and a breakfast kitchen. The sitting room features sliding patio doors that open onto a side terrace, offering a seamless transition between indoor and outdoor living. A utility room and additional storage cupboards ensure that practicality is not compromised.