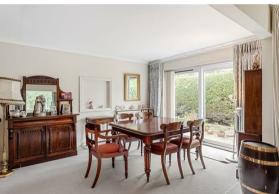

### **Living Spaces**

The well-proportioned rooms include a bright and spacious sitting room, a formal dining room, and a breakfast kitchen. The sitting room features sliding patio doors that open onto a side terrace, offering a seamless transition between indoor and outdoor living. A utility room and additional storage cupboards ensure that practicality is not compromised.