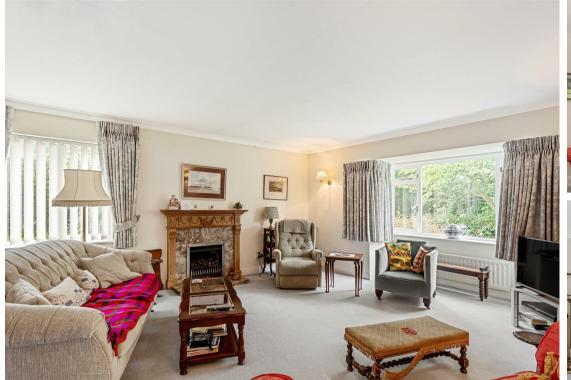

### **Living Spaces**

The well-proportioned rooms include a bright and spacious sitting room, a formal dining room, and a breakfast kitchen. The sitting room features sliding patio doors that open onto a side terrace, offering a seamless transition between indoor and outdoor living. A utility room and additional storage cupboards ensure that practicality is not compromised.