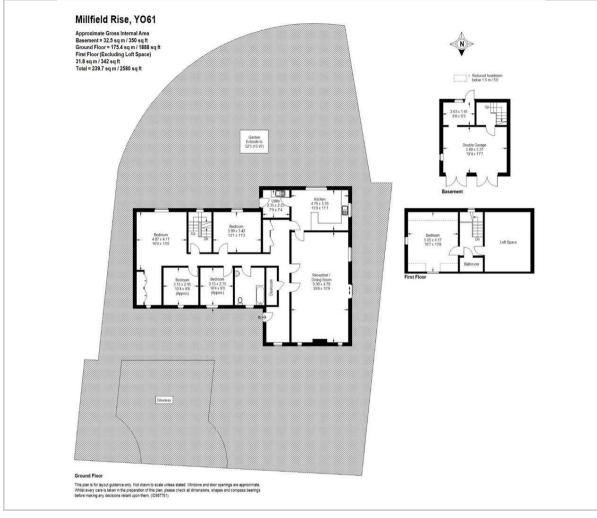

### Floor Plan

### **Living Spaces**

The well-proportioned rooms include a bright and spacious sitting room, a formal dining room, and a breakfast kitchen. The sitting room features sliding patio doors that open onto a side terrace, offering a seamless transition between indoor and outdoor living. A utility room and additional storage cupboards ensure that practicality is not compromised.

### Bedrooms and Bathroom

The master bedroom boasts an ensuite, complemented by two further double bedrooms and a house bathroom on the ground floor. The first floor offers another double bedroom, a bathroom, and exceptional storage space, including a loft area.

### **Additional Features**

A sweeping driveway leads to a double garage with twin timber doors, power, and lighting. The garage has an internal door to the lower floor hallway and an access door to the rear garden. There's ample off-street parking, making it convenient for multiple vehicles.