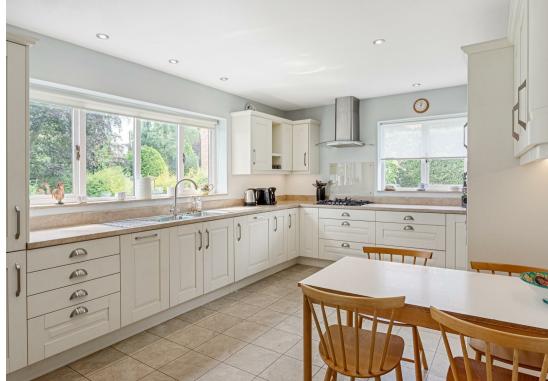

### **Living Spaces**

The well-proportioned rooms include a bright and spacious sitting room, a formal dining room, and a breakfast kitchen. The sitting room features sliding patio doors that open onto a side terrace, offering a seamless transition between indoor and outdoor living. A utility room and additional storage cupboards ensure that practicality is not compromised.