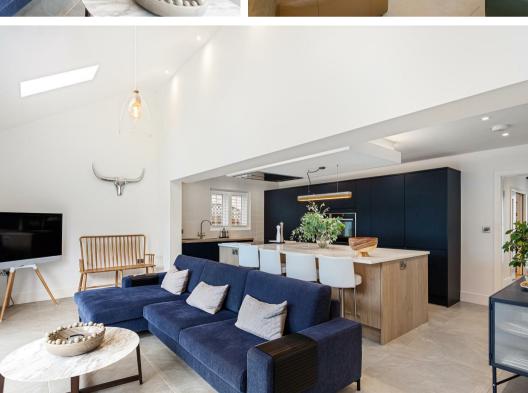

#### Step Inside

As you enter through the inviting front entrance the hallway sets the tone for the rest of the home. Continue to the heart of this beautiful home. The living dining kitchen certainly has the WOW factor, it is a real a showstopper!

The vaulted ceiling with large roof lights, along with bifold doors that open onto a landscaped garden creates a light and airy atmosphere. This space is perfect for family gatherings and entertaining or simply relaxing with a G & T!

The high specification kitchen is equipped with all modern conveniences and more. The breakfast island is perfectly placed, with generous space for cosy seating and a large dining table and chairs. The adjoining utility/boot room adds practicality to style and provides access into the garage.