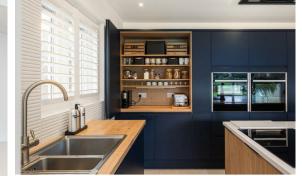

The high specification kitchen is equipped with all modern conveniences and more. The breakfast island is perfectly placed, with generous space for cosy seating and a large dining table and chairs. The adjoining utility/boot room adds practicality to style and provides access into the garage.