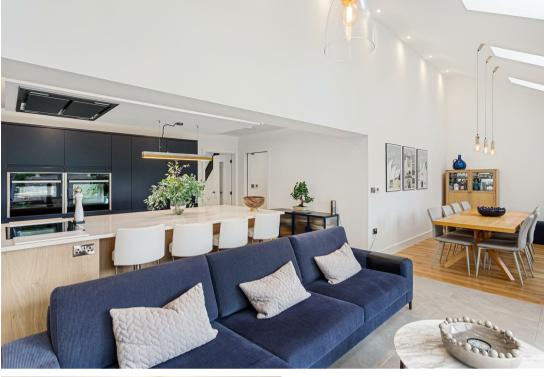

#### Step Inside

As you enter through the inviting front entrance the hallway sets the tone for the rest of the home. Continue to the heart of this beautiful home. The living dining kitchen certainly has the WOW factor, it is a real a showstopper!

The vaulted ceiling with large roof lights, along with bifold doors that open onto a landscaped garden creates a light and airy atmosphere. This space is perfect for family gatherings and entertaining or simply relaxing with a G & T!

The high specification kitchen is equipped with all modern conveniences and more. The breakfast island is perfectly placed, with generous space for cosy seating and a large dining table and chairs. The adjoining utility/boot room adds practicality to style and provides access into the garage.