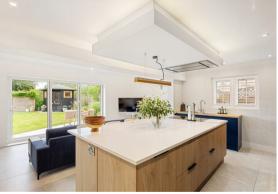

The high specification kitchen is equipped with all modern conveniences and more. The breakfast island is perfectly placed, with generous space for cosy seating and a large dining table and chairs. The adjoining utility/boot room adds practicality to style and provides access into the garage.