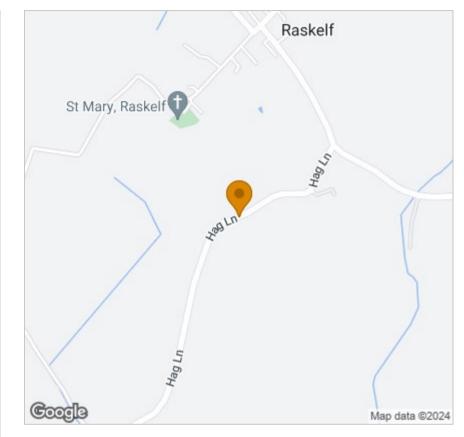

### Area Map

#### Location

Raskelf is a charming rural village with easy access to York, Teesside, and beyond. The village boasts a thriving community with a well-supported Village Hall, a popular Cricket Club, tennis courts, a well-regarded pub, and the 12th-century St Mary's Church. The nearby market town of Easingwold offers everyday amenities, leisure activities, and shopping options. The surrounding North Yorkshire countryside is perfect for outdoor pursuits and is renowned for its range of eateries, from casual cafes to Michelin-starred fine dining.