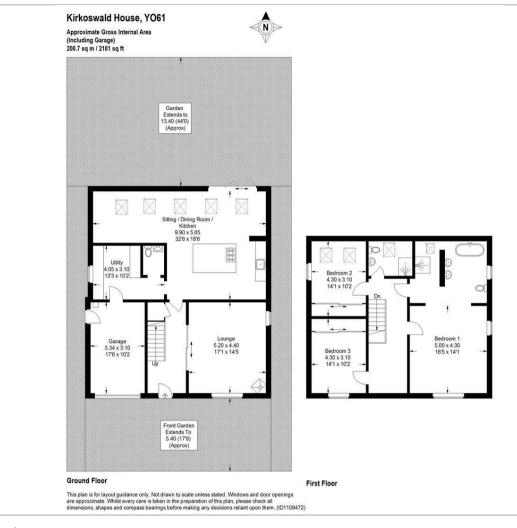

### Floor Plan

#### Overview

Welcome to Kirkoswald House, an impressive home enjoying a pleasant position on the edge of the picturesque village of Raskelf. This stunning property offers approximately 2155 sq ft (200.2 sq mtr) of high specification, contemporary living space spread over two floors with underfloor heating throughout. Built by the highly regarded Galtres Developments Ltd, this home exemplifies superb quality and attention to detail.