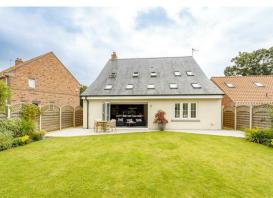

#### Outside

The landscaped rear garden is a haven of tranquillity, featuring two paved terraces—one for alfresco dining and summer BBQs, and another perfect for evening relaxation with a glass of fizz. The garden is predominantly lawned with borders housing mature perennials, shrubs, small trees, and flowering plants. The front of the property provides off-street parking and an integral single garage.