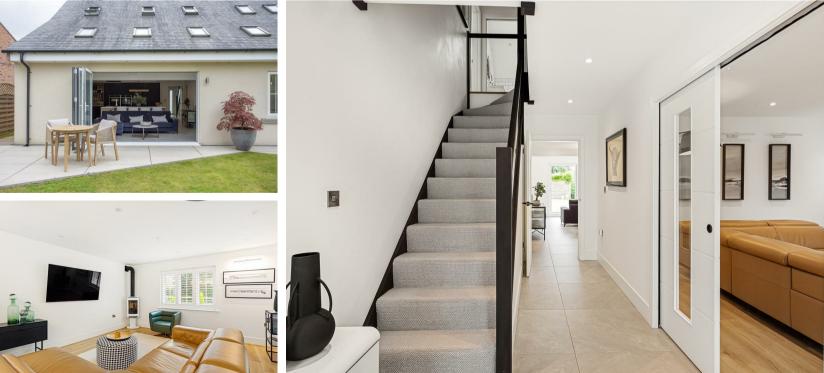

The sitting room exudes contemporary charm with space-saving pocket doors, wooden flooring, and a smart corner gas wood burning stove. The views to the front add to the room's appeal, making it a cosy yet sophisticated space.

#### First Floor

The contemporary glazed staircase leads to a light galleried landing. The principal bedroom boasts a luxurious ensuite bathroom, beautifully styled with marble effect porcelain flooring, a freestanding bath, and a walk-in wet room, it is stunning. Two further double bedrooms and a house bathroom complete the first floor, offering ample space for family and guests.

#### Outside

The landscaped rear garden is a haven of tranquillity, featuring two paved terraces—one for alfresco dining and summer BBQs, and another perfect for evening relaxation with a glass of fizz. The garden is predominantly lawned with borders housing mature perennials, shrubs, small trees, and flowering plants. The front of the property provides off-street parking and an integral single garage.