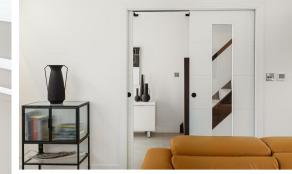

The sitting room exudes contemporary charm with space-saving pocket doors, wooden flooring, and a smart corner gas wood burning stove. The views to the front add to the room's appeal, making it a cosy yet sophisticated space.