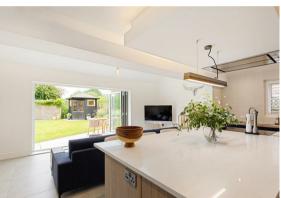

#### Step Inside

As you enter through the inviting front entrance the hallway sets the tone for the rest of the home. Continue to the heart of this beautiful home. The living dining kitchen certainly has the WOW factor, it is a real a showstopper!

The vaulted ceiling with large roof lights, along with bifold doors that open onto a landscaped garden creates a light and airy atmosphere. This space is perfect for family gatherings and entertaining or simply relaxing with a G & T!

The high specification kitchen is equipped with all modern conveniences and more. The breakfast island is perfectly placed, with generous space for cosy seating and a large dining table and chairs. The adjoining utility/boot room adds practicality to style and provides access into the garage.