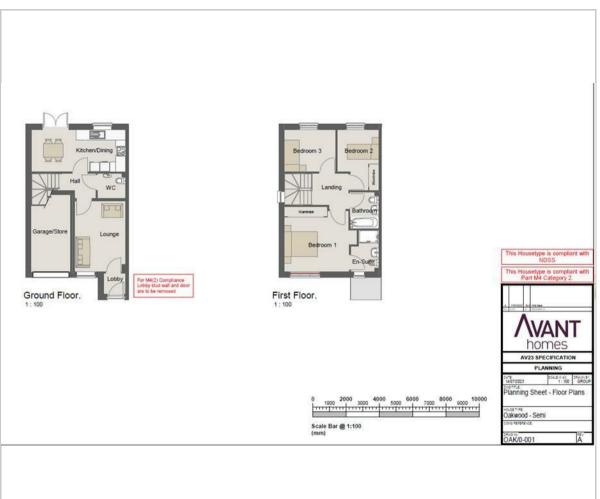

### Floor Plan

Area Map

#### Ground Floor

Step into a spacious living room, the perfect haven for relaxation, complete with TV and telephone points. The lounge seamlessly leads to a hallway, offering access to a contemporary WC, stairs to the first floor, and a comfortable kitchen/dining space. This openplan area boasts integrated appliances, including a fridge, freezer, oven, and hob, along with fully fitted cupboards and cabinets available in a range of colours and styles. The ground floor also features a flexible garage storage space, ideal for all your storage needs.

#### First Floor

Ascend the stairs to discover two generous single bedrooms, each designed with comfort in mind. The stylish family bathroom features quality fittings and offers a choice of full-height tiling in various colours. The spacious landing leads to a luxurious main bedroom, complete with a private ensuite shower room. With gas central heating radiators throughout and a grade A energy-efficient boiler, you can enjoy the warmth and comfort of your new home without any worries.