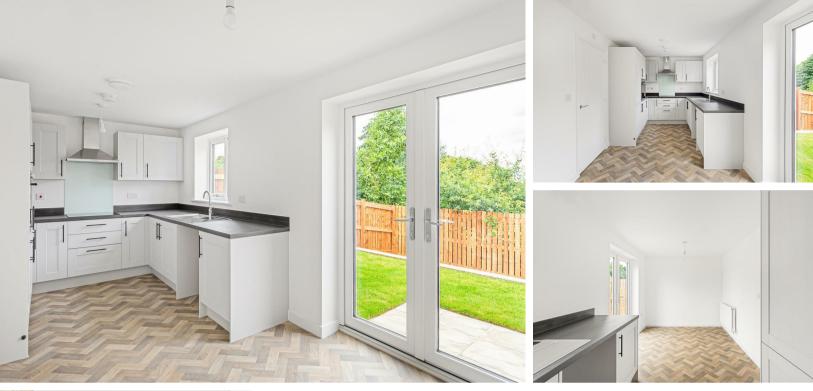

#### Ground Floor

Step into a spacious living room, the perfect haven for relaxation, complete with TV and telephone points. The lounge seamlessly leads to a hallway, offering access to a contemporary WC, stairs to the first floor, and a comfortable kitchen/dining space. This openplan area boasts integrated appliances, including a fridge, freezer, oven, and hob, along with fully fitted cupboards and cabinets available in a range of colours and styles. The ground floor also features a flexible garage storage space, ideal for all your storage needs.