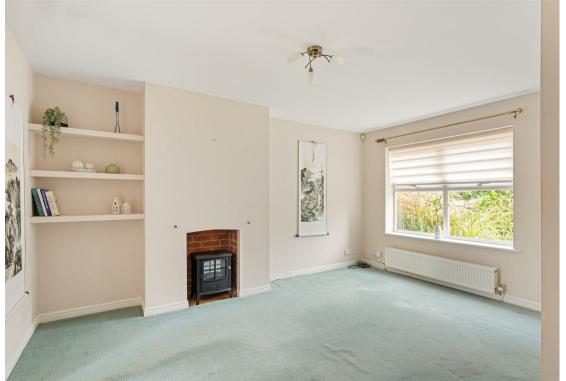

#### Step Inside

As you enter in to the hallway, you are greeted by a warm and inviting sitting room. This cosy space features a charming fireplace with an electric stove and built-in shelving, providing ample space for comfy seating. A window overlooking the front allows natural light to flood in, creating a bright and airy atmosphere.