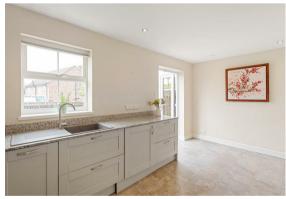

The ground floor flows effortlessly into a smart dining kitchen. Here, floor and wall-mounted cupboards and drawers perfectly complement the granite work surface. Integral appliances include a 4-ring gas hob, single oven, fridge freezer, washing machine/dryer, and microwave. A super walk-in pantry cupboard offers plenty of storage for ingredients and household bits and bobs. The dining area is ideal for social gatherings, with French doors that open to bring the outside in.