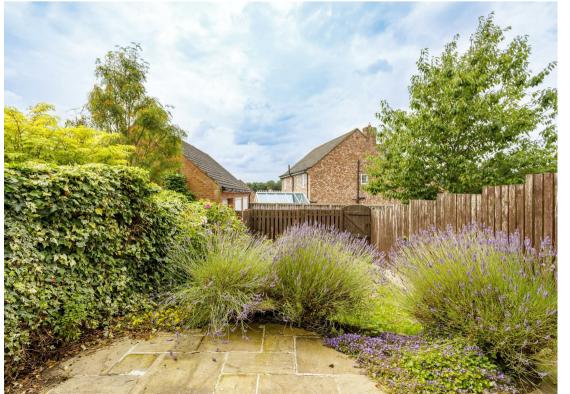

#### Outside

The enclosed garden is a true delight, featuring a paved terrace perfect for alfresco dining, a lawned area, and decking that provides a second seating area. The garden is beautifully planted with lavender bushes and mature shrubs.

The front garden boasts a dwarf brick boundary wall with wrought iron railings, a shaped lawn, and a path leading to the entrance door. A gravelled area offers a charming seating spot.