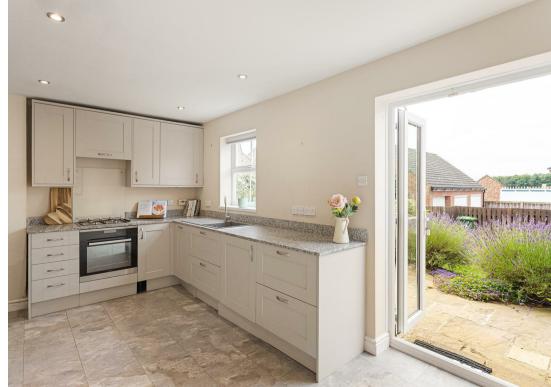

The ground floor flows effortlessly into a smart dining kitchen. Here, floor and wall-mounted cupboards and drawers perfectly complement the granite work surface. Integral appliances include a 4-ring gas hob, single oven, fridge freezer, washing machine/dryer, and microwave. A super walk-in pantry cupboard offers plenty of storage for ingredients and household bits and bobs. The dining area is ideal for social gatherings, with French doors that open to bring the outside in.