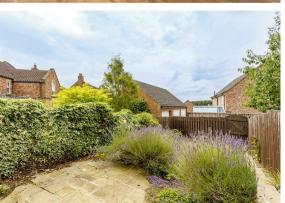

#### Outside

The enclosed garden is a true delight, featuring a paved terrace perfect for alfresco dining, a lawned area, and decking that provides a second seating area. The garden is beautifully planted with lavender bushes and mature shrubs.

The front garden boasts a dwarf brick boundary wall with wrought iron railings, a shaped lawn, and a path leading to the entrance door. A gravelled area offers a charming seating spot.