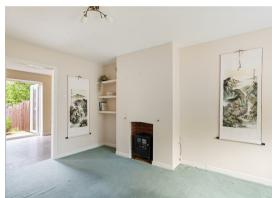

#### Step Inside

As you enter in to the hallway, you are greeted by a warm and inviting sitting room. This cosy space features a charming fireplace with an electric stove and built-in shelving, providing ample space for comfy seating. A window overlooking the front allows natural light to flood in, creating a bright and airy atmosphere.