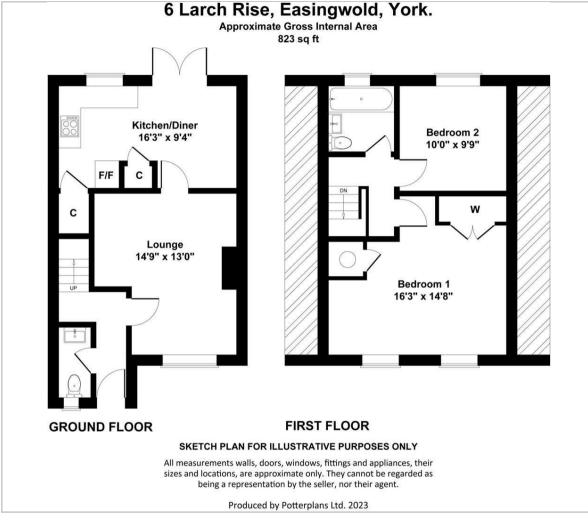

r alfresco dining, a lawned area, and decking that provides a second seating area. The garden is beautifully planted with lavender bushes and mature shrubs.

The front garden boasts a dwarf brick boundary wall with wrought iron railings, a shaped lawn, and a path leading to the entrance door. A gravelled area offers a charming seating spot.

#### **Additional Features**

- Single garage with up and over door, equipped with power
- Off-street parking
- No onward chain

#### Services

- Mains water, electricity, and drainage
- Gas-fired central heating

This charming home is ready for its new owners to move in and enjoy. Don't miss the opportunity to make 6 Larch Rise your own. Contact Emsley Mavor Estate Agents on 01347 823579 to arrange a viewing or for further information.

# Floor Plan



### Viewing

Please contact our Emsley Mavor Estate Agents Office on 01347823579 if you wish to arrange a viewing appointment for this property or require further information.

# Area Map



# **Energy Efficiency Graph**





These particulars, whilst believed to be accurate are set out as a general outline only for guidance and do not constitute any part of an offer or contract. Intending purchasers should not rely on them as statements of representation of fact, but must satisfy themselves by inspection or otherwise as to their accuracy. No person in this firms employment has the authority to make or give any representation or warranty in respect of the property.

1 Tollbooth Building Market Place, Easingwold, North Yorkshire, YO61 3AB Tel: 01347823579 Email: info@emsleymavor.co.uk htt