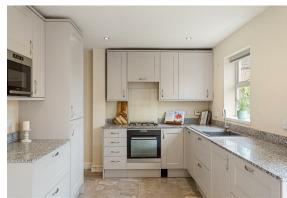

The ground floor flows effortlessly into a smart dining kitchen. Here, floor and wall-mounted cupboards and drawers perfectly complement the granite work surface. Integral appliances include a 4-ring gas hob, single oven, fridge freezer, washing machine/dryer, and microwave. A super walk-in pantry cupboard offers plenty of storage for ingredients and household bits and bobs. The dining area is ideal for social gatherings, with French doors that open to bring the outside in.