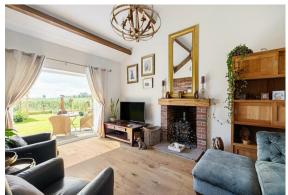

The living area offers an effortless flow for modern living, with an impressive dining kitchen that blends elegance with country style. Fitted with all the modern conveniences a busy cook requires, including a super larder cupboard, this kitchen is the heart of the home. The sitting room, with its exposed brick and log burning stove, opens through French doors to the garden, seamlessly connecting indoor and outdoor spaces.