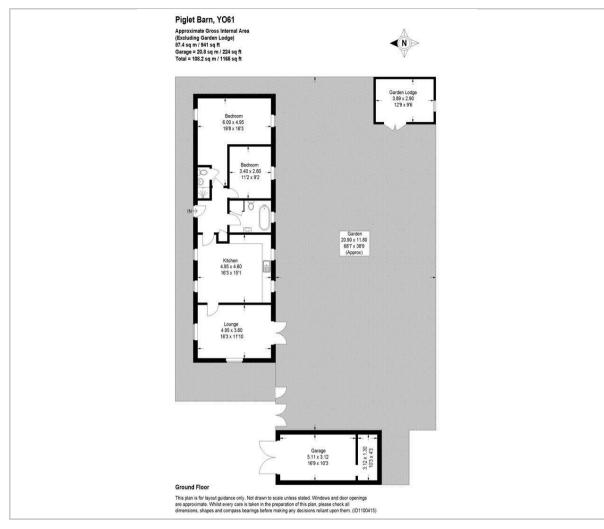

o double bedrooms, including a luxurious ensuite and a contemporary bathroom. Outside, the gorgeous garden is a haven of tranquillity, with shrubs, plants, and a pond with wildflowers attracting bees and insects. The alfresco terrace is perfect for summer BBQs and relaxing with a glass of fizz as you watch the sun go down.

A super addition to this property is the outdoor lodge with a Scandi style, offering a versatile room to suit your needs, complete with power, heating, and lighting, fully insulated with Kingspan. Off-street parking provides space for a Motor Home or Caravan, and the garage offers additional storage.

With oil-fired central heating, UPVC double glazing, and treatment plant, Piglets Barn is a charming and practical home ready for you to move in and enjoy.

# Floor Plan



# Viewing

Please contact our Emsley Mavor Estate Agents Office on 01347823579 if you wish to arrange a viewing appointment for this property or require further information.

## Area Map



## **Energy Efficiency Graph**





These particulars, whilst believed to be accurate are set out as a general outline only for guidance and do not constitute any part of an offer or contract. Intending purchasers should not rely on them as statements of representation of fact, but must satisfy themselves by inspection or otherwise as to their accuracy. No person in this firms employment has the authority to make or give any representation or warranty in respect of the property.

1 Tollbooth Building Market Place, Easingwold, North Yorkshire, YO61 3AB Tel: 01347823579 Email: info@emsleymavor.co.uk htt