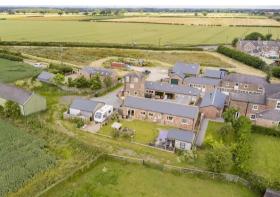

#### Overview

Nestled on the edge of the picturesque village of Raskelf, Piglets Barn is an exquisite detached barn conversion that effortlessly

combines rustic charm with contemporary living. This property boasts far-reaching views across open farmland, providing a serene backdrop for your everyday life.

Step inside to discover a wealth of character features, including exposed trusses, brickwork, and vaulted ceilings that create light and airy rooms. The underfloor heating, temperature-controlled for your comfort, and solid wood flooring add a touch of luxury to this beautifully styled home.