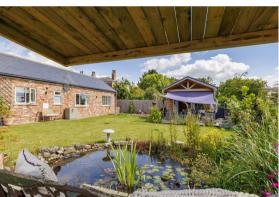

The property features two double bedrooms, including a luxurious ensuite and a contemporary bathroom. Outside, the gorgeous garden is a haven of tranquillity, with shrubs, plants, and a pond with wildflowers attracting bees and insects. The alfresco terrace is perfect for summer BBQs and relaxing with a glass of fizz as you watch the sun go down.

A super addition to this property is the outdoor lodge with a Scandi style, offering a versatile room to suit your needs, complete with power, heating, and lighting, fully insulated with Kingspan. Off-street parking provides space for a Motor Home or Caravan, and the garage offers additional storage.