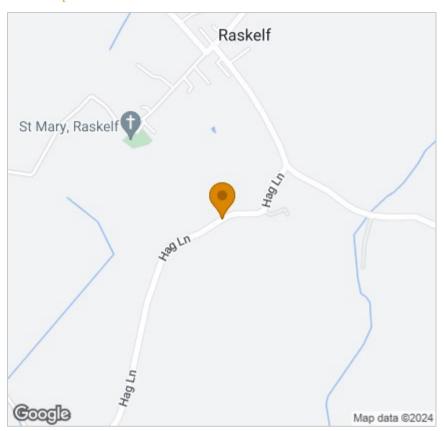

ting bees and insects. The alfresco terrace is perfect for summer BBQs and relaxing with a glass of fizz as you watch the sun go down.

A super addition to this property is the outdoor lodge with a Scandi style, offering a versatile room to suit your needs, complete with power, heating, and lighting, fully insulated with Kingspan. Off-street parking provides space for a Motor Home or Caravan, and the garage offers additional storage.

With oil-fired central heating, UPVC double glazing, and treatment plant, Piglets Barn is a charming and practical home ready for you to move in and enjoy.

# Floor Plan



# Viewing

Please contact our Emsley Mavor Estate Agents Office on 01347823579 if you wish to arrange a viewing appointment for this property or require further information.

## Area Map



## **Energy Efficiency Graph**





These particulars, whilst believed to be accurate are set out as a general outline only for guidance and do not constitute any part of an offer or contract. Intending purchasers should not rely on them as statements of representation of fact, but must satisfy themselves by inspection or otherwise as to their accuracy. No person in this firms employment has the authority to make or give any representation or warranty in respect of the property.

1 Tollbooth Building Market Place, Easingwold, North Yorkshire, YO61 3AB Tel: 01347823579 Email: info@emsleymavor.co.uk http://emsleymavor.co.uk