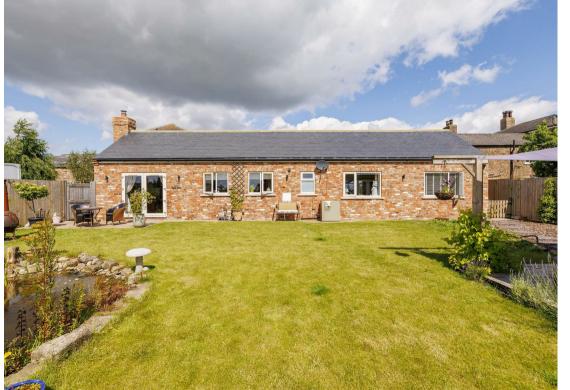

# Charming Barn Conversion with Scenic Views

#### Overview

Nestled on the edge of the picturesque village of Raskelf, Piglets Barn is an exquisite detached barn conversion that effortlessly

combines rustic charm with contemporary living. This property boasts far-reaching views across open farmland, providing a serene backdrop for your everyday life.

Step inside to discover a wealth of character features, including exposed trusses, brickwork, and vaulted ceilings that create light and airy rooms. The underfloor heating, temperature-controlled for your comfort, and solid wood flooring add a touch of luxury to this beautifully styled home.

The property features two double bedrooms, including a luxurious ensuite and a contemporary bathroom. Outside, the gorgeous garden is a haven of tranquillity, with shrubs, plants, and a pond with wildflowers attracting bees and insects. The alfresco terrace is perfect for summer BBQs and relaxing with a glass of fizz as you watch the sun go down.