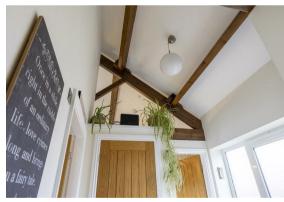

Step inside to discover a wealth of character features, including exposed trusses, brickwork, and vaulted ceilings that create light and airy rooms. The underfloor heating, temperature-controlled for your comfort, and solid wood flooring add a touch of luxury to this beautifully styled home.