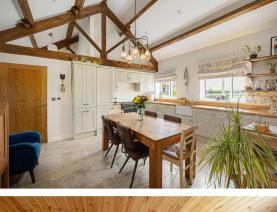

#### Overview

Nestled on the edge of the picturesque village of Raskelf, Piglets Barn is an exquisite detached barn conversion that effortlessly

combines rustic charm with contemporary living. This property boasts far-reaching views across open farmland, providing a serene backdrop for your everyday life.

Step inside to discover a wealth of character features, including exposed trusses, brickwork, and vaulted ceilings that create light and airy rooms. The underfloor heating, temperature-controlled for your comfort, and solid wood flooring add a touch of luxury to this beautifully styled home.

The living area offers an effortless flow for modern living, with an impressive dining kitchen that blends elegance with country style. Fitted with all the modern conveniences a busy cook requires, including a super larder cupboard, this kitchen is the heart of the home. The sitting room, with its exposed brick and log burning stove, opens through French doors to the garden, seamlessly connecting indoor and outdoor spaces.