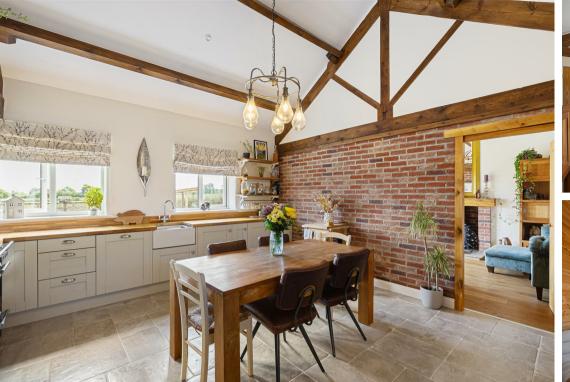

#### Overview

Nestled on the edge of the picturesque village of Raskelf, Piglets Barn is an exquisite detached barn conversion that effortlessly

combines rustic charm with contemporary living. This property boasts far-reaching views across open farmland, providing a serene backdrop for your everyday life.

Step inside to discover a wealth of character features, including exposed trusses, brickwork, and vaulted ceilings that create light and airy rooms. The underfloor heating, temperature-controlled for your comfort, and solid wood flooring add a touch of luxury to this beautifully styled home.

The living area offers an effortless flow for modern living, with an impressive dining kitchen that blends elegance with country style. Fitted with all the modern conveniences a busy cook requires, including a super larder cupboard, this kitchen is the heart of the home. The sitting room, with its exposed brick and log burning stove, opens through French doors to the garden, seamlessly connecting indoor and outdoor spaces.