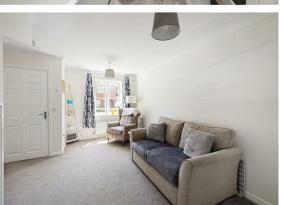

#### Step Inside

Open you front door into a useful vestibule, handy for hanging coats and shoes. Continue through to the sitting room, bathed in natural light from the window overlooking the front: we can imagine cosy nights in watching the latest BBC drama! There is a useful understairs cupboard.