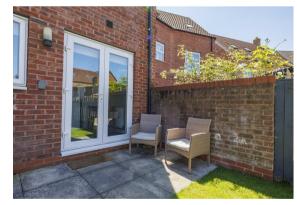

Outside is a pretty enclosed garden with shed, a gate leads to a parking space.

What's not to love!

#### Outside

The rear garden is fully enclosed with an array of flowering plants, perennials and shrubs. There is a paved terrace ideal for enjoying alfresco dining. At the edge of the garden is a useful shed, a timber gate leads to a parking space.