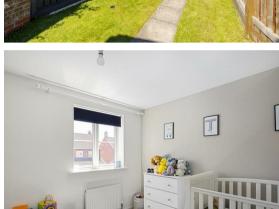

#### **J**pstairs

Take the stairs where you will find two double bedrooms, one has a fitted cupboard. The bathroom is nicely positioned between the bedrooms with panelled bath and shower over, perfect for the morning rush or a leisurely soak!

#### Outside

The rear garden is fully enclosed with an array of flowering plants, perennials and shrubs. There is a paved terrace ideal for enjoying alfresco dining. At the edge of the garden is a useful shed, a timber gate leads to a parking space.