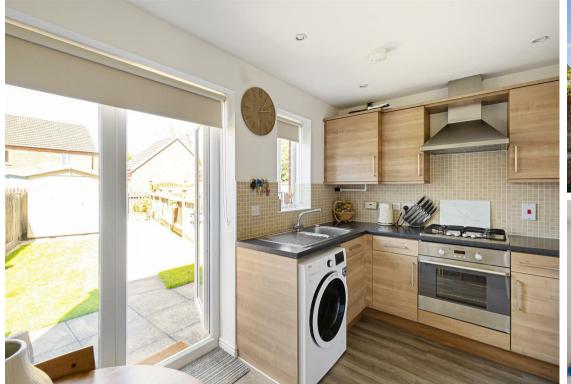

The inner hallway has stairs to the first floor and cloakroom.

The kitchen is smart fitted with wood effect base and wall mounted cupboards and drawers which perfectly compliment the matching worksurface. Integral appliances include, electric oven, four ring gas hob, extractor and plumbing for a washing machine. There is space for a table and chairs overlooking the French doors with garden views.