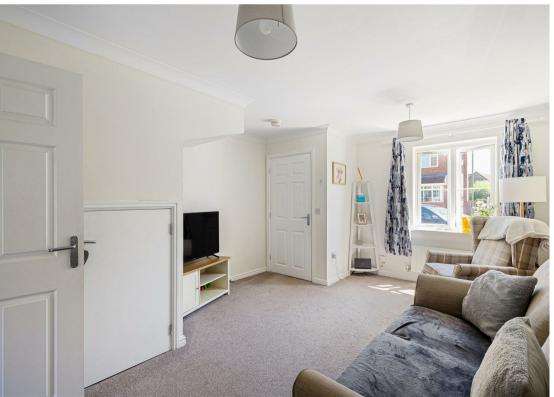

#### Step Inside

Open you front door into a useful vestibule, handy for hanging coats and shoes. Continue through to the sitting room, bathed in natural light from the window overlooking the front: we can imagine cosy nights in watching the latest BBC drama! There is a useful understairs cupboard.