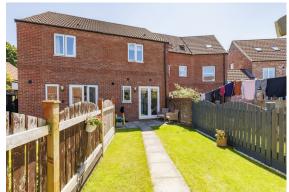

Outside is a pretty enclosed garden with shed, a gate leads to a parking space.

What's not to love!

#### Outside

The rear garden is fully enclosed with an array of flowering plants, perennials and shrubs. There is a paved terrace ideal for enjoying alfresco dining. At the edge of the garden is a useful shed, a timber gate leads to a parking space.