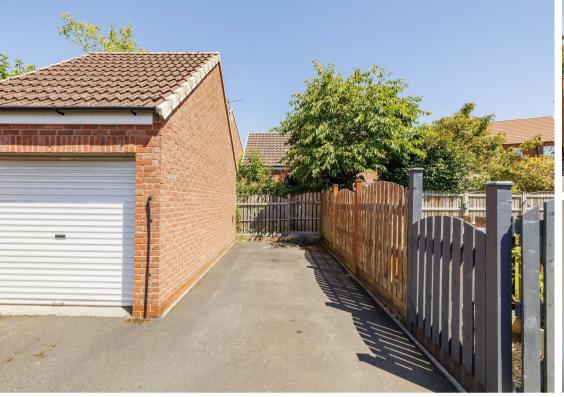

Outside is a pretty enclosed garden with shed, a gate leads to a parking space.

What's not to love!

#### Outside

The rear garden is fully enclosed with an array of flowering plants, perennials and shrubs. There is a paved terrace ideal for enjoying alfresco dining. At the edge of the garden is a useful shed, a timber gate leads to a parking space.