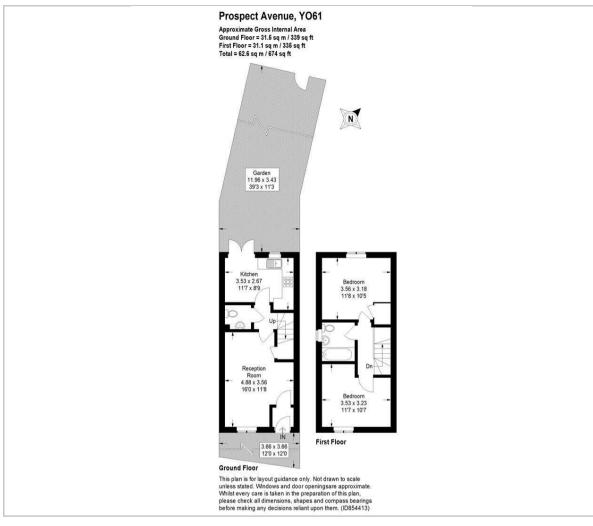

# Floor Plan

The accommodation is light and airy with a neutral décor throughout. The breakfast kitchen has French doors to the garden, the sitting room faces the front. There are two double bathrooms and family bathroom.

#### Step Inside

Open you front door into a useful vestibule, handy for hanging coats and shoes. Continue through to the sitting room, bathed in natural light from the window overlooking the front: we can imagine cosy nights in watching the latest BBC drama! There is a useful understairs cupboard.

The inner hallway has stairs to the first floor and cloakroom.

The kitchen is smart fitted with wood effect base and wall mounted cupboards and drawers which perfectly compliment the matching worksurface. Integral appliances include, electric oven, four ring gas hob, extractor and plumbing for a washing machine. There is space for a table and chairs overlooking the French doors with garden views.

#### **J**pstairs

Take the stairs where you will find two double bedrooms, one has a fitted cupboard. The bathroom is nicely positioned between the bedrooms with panelled bath and shower over, perfect for the morning rush or a leisurely soak!

#### Outside

The rear garden is fully enclosed with an array of flowering plants, perennials and shrubs. There is a paved terrace ideal for enjoying alfresco dining. At the edge of the garden is a useful shed, a timber gate leads to a parking space.