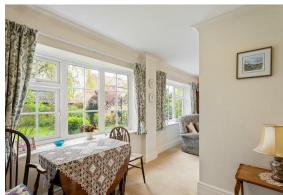

## Step Inside

Step inside to discover a light and airy kitchen fitted with an eye-level oven and electric hob. The kitchen flows seamlessly into the dining room, where you can enjoy views of the mature front garden while savouring your meals. The dining room further extends into a light living room, featuring an open fireplace and picturesque views of the garden.