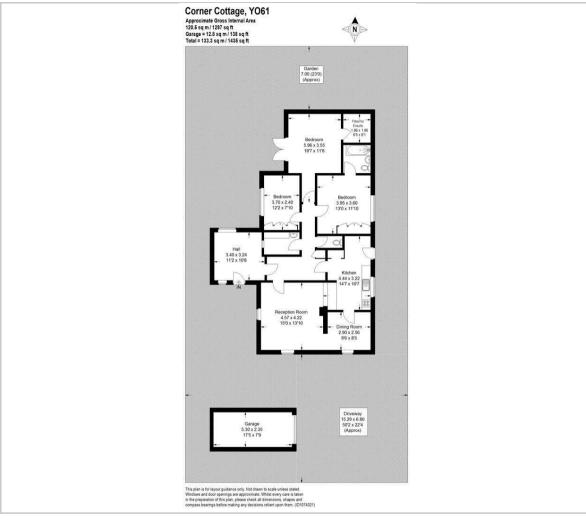

, and shrubs. There is also a pretty pond, as well as a greenhouse for green-fingered buyers.

### **Practical Features**

The property is accessed via a gated front leading to a gravelled driveway, with a detached garage equipped with power. In a good state of decoration both inside and out, Corner Cottage offers ground-floor living, futureproofing for its residents.

## **Summary**

In summary, Corner Cottage is a charming, delightful property with plenty of potential, located in a pretty village. It's ideal for buyers who are eager to inject their own style into their next home. Don't miss this rare opportunity to own a piece of countryside paradise.

#### Services

Boiler installed approximately 18 months ago. LPG Heating, Mains Drainage. UPVC Double Glazing Throughout.

# Floor Plan



## Viewing

Please contact our Emsley Mavor Estate Agents Office on 01347823579 if you wish to arrange a viewing appointment for this property or require further information.

# Alne Playground (APLA) Alne St Mary's Church The Alders A Map data @2025

# **Energy Efficiency Graph**

Area Map





These particulars, whilst believed to be accurate are set out as a general outline only for guidance and do not constitute any part of an offer or contract. Intending purchasers should not rely on them as statements of representation of fact, but must satisfy themselves by inspection or otherwise as to their accuracy. No person in this firms employment has the authority to make or give any representation or warranty in respect of the property.

1 Tollbooth Building Market Place, Easingwold, North