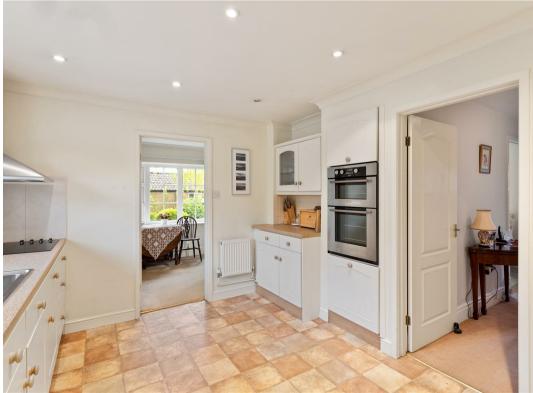

## Step Inside

Step inside to discover a light and airy kitchen fitted with an eye-level oven and electric hob. The kitchen flows seamlessly into the dining room, where you can enjoy views of the mature front garden while savouring your meals. The dining room further extends into a light living room, featuring an open fireplace and picturesque views of the garden.