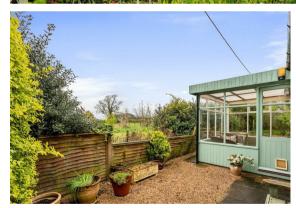

#### Outdoor Bliss!

For those who enjoy the outdoors, the wooden-cladded sunroom provides stunning open views of the fields behind. The property is surrounded by a predominantly lawned garden, adorned with various borders, mature trees, and shrubs. There is also a pretty pond, as well as a greenhouse for green-fingered buyers.

### **Practical Features**

The property is accessed via a gated front leading to a gravelled driveway, with a detached garage equipped with power. In a good state of decoration both inside and out, Corner Cottage offers ground-floor living, futureproofing for its residents.