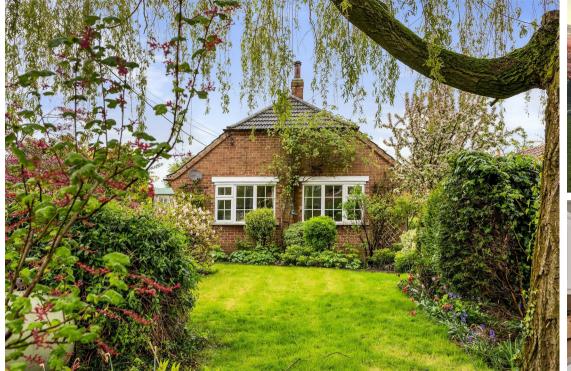

#### Outdoor Bliss!

For those who enjoy the outdoors, the wooden-cladded sunroom provides stunning open views of the fields behind. The property is surrounded by a predominantly lawned garden, adorned with various borders, mature trees, and shrubs. There is also a pretty pond, as well as a greenhouse for green-fingered buyers.

### **Practical Features**

The property is accessed via a gated front leading to a gravelled driveway, with a detached garage equipped with power. In a good state of decoration both inside and out, Corner Cottage offers ground-floor living, futureproofing for its residents.