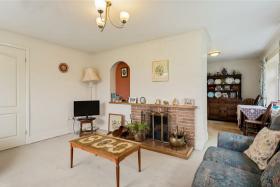

## Step Inside

Step inside to discover a light and airy kitchen fitted with an eye-level oven and electric hob. The kitchen flows seamlessly into the dining room, where you can enjoy views of the mature front garden while savouring your meals. The dining room further extends into a light living room, featuring an open fireplace and picturesque views of the garden.