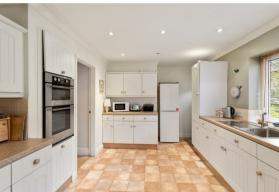

## Step Inside

Step inside to discover a light and airy kitchen fitted with an eye-level oven and electric hob. The kitchen flows seamlessly into the dining room, where you can enjoy views of the mature front garden while savouring your meals. The dining room further extends into a light living room, featuring an open fireplace and picturesque views of the garden.