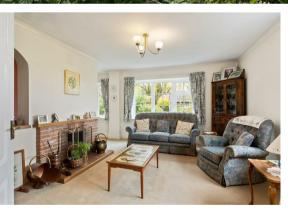

## Step Inside

Step inside to discover a light and airy kitchen fitted with an eye-level oven and electric hob. The kitchen flows seamlessly into the dining room, where you can enjoy views of the mature front garden while savouring your meals. The dining room further extends into a light living room, featuring an open fireplace and picturesque views of the garden.