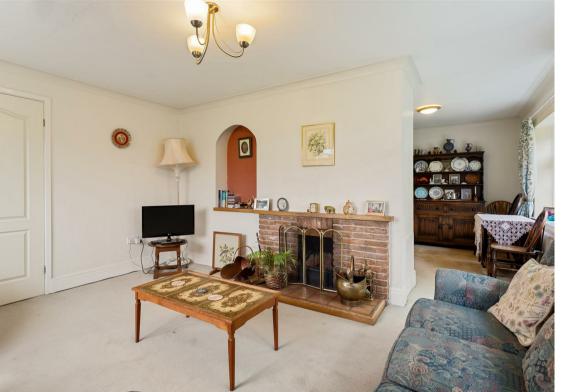

#### Step Inside

Step inside to discover a light and airy kitchen fitted with an eye-level oven and electric hob. The kitchen flows seamlessly into the dining room, where you can enjoy views of the mature front garden while savouring your meals. The dining room further extends into a light living room, featuring an open fireplace and picturesque views of the garden.