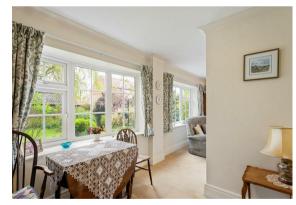

#### Step Inside

Step inside to discover a light and airy kitchen fitted with an eye-level oven and electric hob. The kitchen flows seamlessly into the dining room, where you can enjoy views of the mature front garden while savouring your meals. The dining room further extends into a light living room, featuring an open fireplace and picturesque views of the garden.