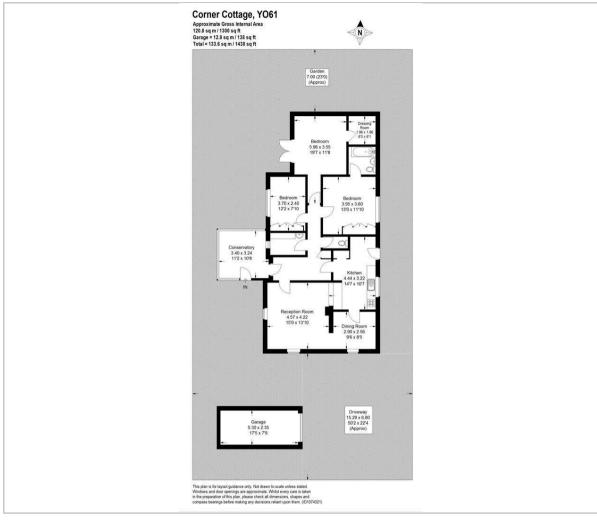

s, and shrubs. There is also a pretty pond, as well as a greenhouse for green-fingered buyers.

### **Practical Features**

The property is accessed via a gated front leading to a gravelled driveway, with a detached garage equipped with power. In a good state of decoration both inside and out, Corner Cottage offers ground-floor living, futureproofing for its residents.

# **Summary**

In summary, Corner Cottage is a charming, delightful property with plenty of potential, located in a pretty village. It's ideal for buyers who are eager to inject their own style into their next home. Don't miss this rare opportunity to own a piece of countryside paradise.

#### Services

Boiler installed approximately 18 months ago. LPG Heating, Mains Drainage. UPVC Double Glazing Throughout.

# Floor Plan



# Viewing

Please contact our Emsley Mavor Estate Agents Office on 01347823579 if you wish to arrange a viewing appointment for this property or require further information.

## Area Map



# **Energy Efficiency Graph**





These particulars, whilst believed to be accurate are set out as a general outline only for guidance and do not constitute any part of an offer or contract. Intending purchasers should not rely on them as statements of representation of fact, but must satisfy themselves by inspection or otherwise as to their accuracy. No person in this firms employment has the authority to make or give any representation or warranty in respect of the property.

1 Tollbooth Building Market Place, Easingwold, North Yorkshire, YO61 3AB Tel: 01347823579 Email: info@emsleymavor.co.uk http