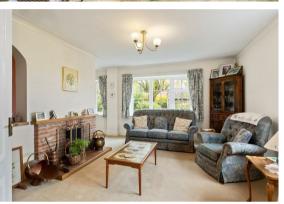

#### Step Inside

Step inside to discover a light and airy kitchen fitted with an eye-level oven and electric hob. The kitchen flows seamlessly into the dining room, where you can enjoy views of the mature front garden while savouring your meals. The dining room further extends into a light living room, featuring an open fireplace and picturesque views of the garden.