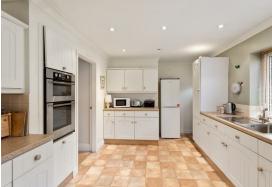

#### Step Inside

Step inside to discover a light and airy kitchen fitted with an eye-level oven and electric hob. The kitchen flows seamlessly into the dining room, where you can enjoy views of the mature front garden while savouring your meals. The dining room further extends into a light living room, featuring an open fireplace and picturesque views of the garden.