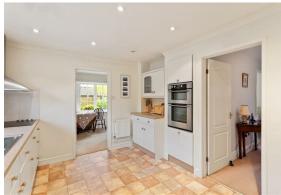

#### Step Inside

Step inside to discover a light and airy kitchen fitted with an eye-level oven and electric hob. The kitchen flows seamlessly into the dining room, where you can enjoy views of the mature front garden while savouring your meals. The dining room further extends into a light living room, featuring an open fireplace and picturesque views of the garden.