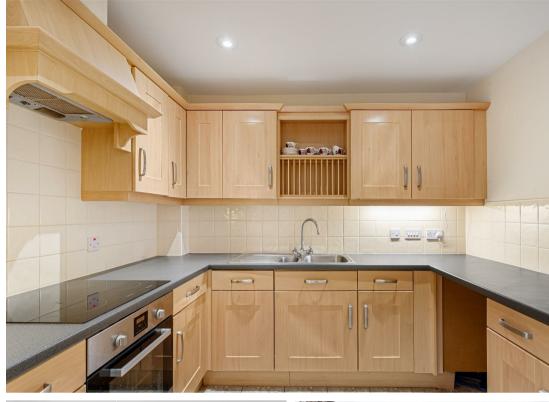

The kitchen is a modern chef's dream, equipped with an integrated fridge freezer and dishwasher. It's the ideal space for whipping up a culinary masterpiece or a simple, comforting meal.

The apartment boasts two double bedrooms, each featuring fitted wardrobes. These rooms offer a tranquil retreat after a long day, with plenty of storage space to keep your belongings neatly tucked away.