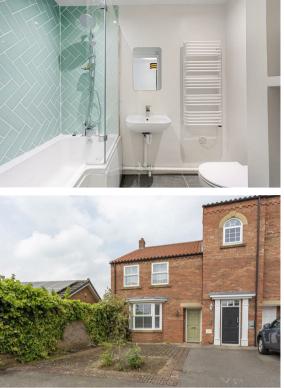

The family bathroom is sleek and functional, with a three-piece suite and a shower over the bath. It's the perfect place to unwind with a long, hot soak or to get ready for the day in a hurry.