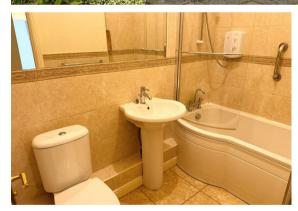

The bedroom offers ample space for free-standing wardrobes, featuring a sash window and central heating radiator. The bathroom boasts a panelled bath with shower, w.c, pedestal sink, and heated towel ladder, all set against a backdrop of stylish tiled surrounds and flooring.