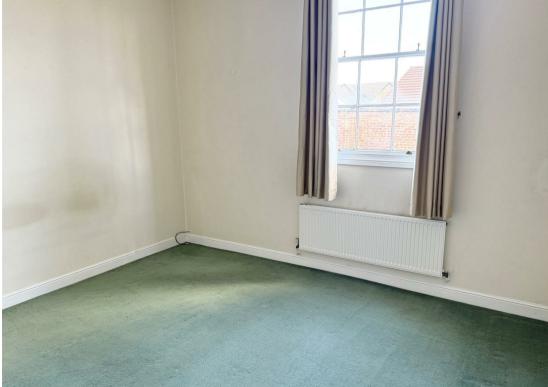

The bedroom offers ample space for free-standing wardrobes, featuring a sash window and central heating radiator. The bathroom boasts a panelled bath with shower, w.c, pedestal sink, and heated towel ladder, all set against a backdrop of stylish tiled surrounds and flooring.