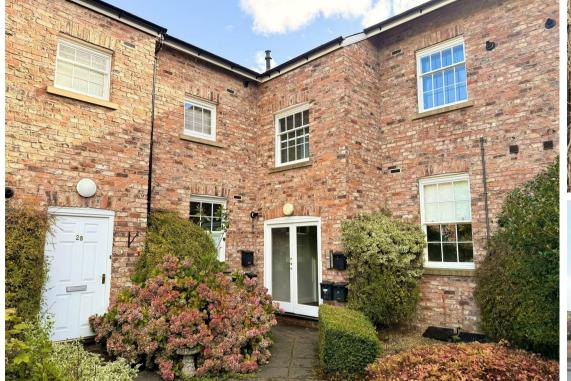

As you step through the double glass doors, you are greeted by a welcoming communal area, complete with a secure intercom system. The apartment opens into a reception hall, featuring a handy double storage curboard and access to all rooms.

The property benefits from an attractive and well planted communal garden area which can be accessed directly from the apartment. One designated parking space, with additional parking available for visitors. In addition to the garden to the front, there are further communal gardens areas surrounding the building and a children's play area.