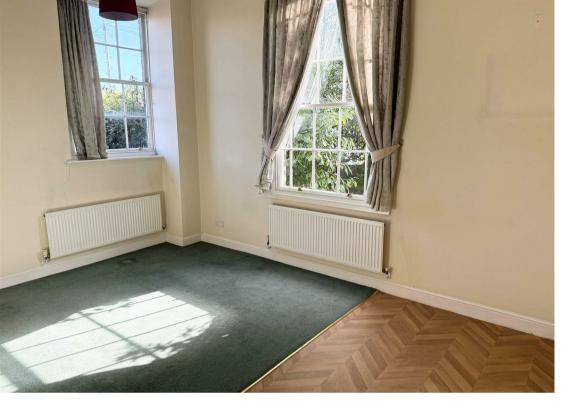

The lounge is bathed in natural light from the large sash windows. With space for comfy seating and dining, it's the perfect spot to unwind after a long day. The kitchen, a cook's delight, is fitted with modern base and wall units, roll top work surfaces, and a stainless steel sink. It also features a gas hob, electric oven, and concealed extractor hood, with plumbing for a washing machine and space for a fridge.