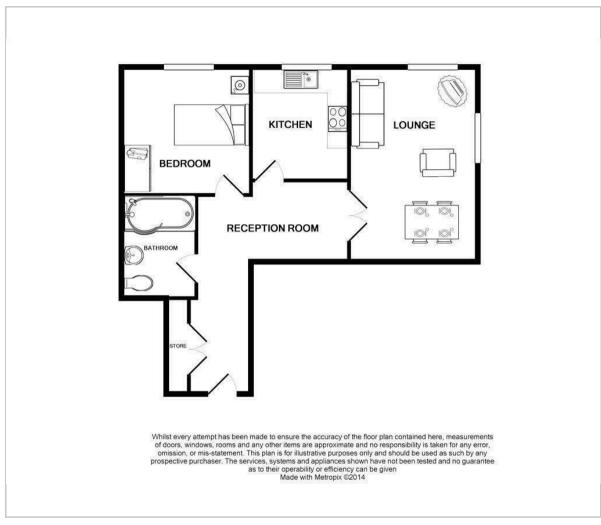

ectly from the apartment. One designated parking space, with additional parking available for visitors. In addition to the garden to the front, there are further communal gardens areas surrounding the building and a children's play area.

### Location

Situated on the outskirts of Thirsk, the house is just a short walk from the town centre and Thirsk's array of shops and amenities. Ideally placed for transport links including the A19, countryside walks are also available on the doorstep.

### **TENURE**

Please note: This property is leasehold with 99 years remaining on the lease. The service charge and ground rent is £1190 PA to include buildings insurance. The purchaser's conveyancer must confirm these details. The monthly management fee is £83.50 per month.















# Floor Plan



## Viewing

Please contact our Emsley Mavor Estate Agents Office on 01347823579 if you wish to arrange a viewing appointment for this property or require further information.



## **Energy Efficiency Graph**

Area Map





These particulars, whilst believed to be accurate are set out as a general outline only for guidance and do not constitute any part of an offer or contract. Intending purchasers should not rely on them as statements of representation of fact, but must satisfy themselves by inspection or otherwise as to their accuracy. No person in this firms employment has the authority to make or give any representation or warranty in respect of the property.

1 Tollbooth Building Market Place, Easingwold, North Yorkshire, YO61 3AB Tel: 01347823579 Email: info@emsleymavor.co.uk http: