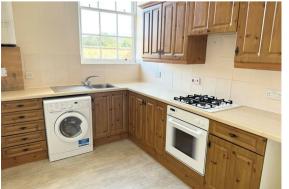

The lounge is bathed in natural light from the large sash windows. With space for comfy seating and dining, it's the perfect spot to unwind after a long day. The kitchen, a cook's delight, is fitted with modern base and wall units, roll top work surfaces, and a stainless steel sink. It also features a gas hob, electric oven, and concealed extractor hood, with plumbing for a washing machine and space for a fridge.