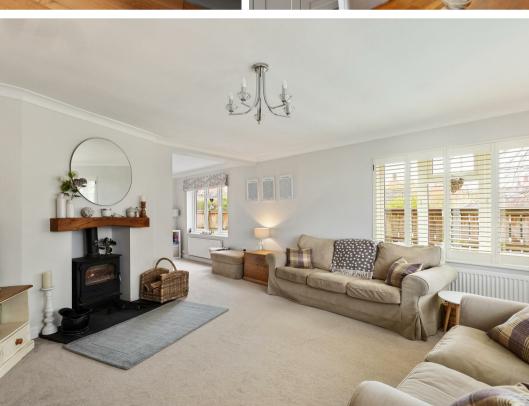

The sitting room is a cosy retreat, with a wood-burning stove and shutters adding to the charm. Underfloor heating in the kitchen, hall, and utility room ensures a warm and comfortable environment throughout the year.