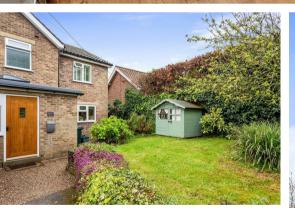

Outside, the garden is a delight, with an Indian stone terrace and pocket lawned garden. There is a useful timber shed/mancave with power. The front of the property is equally charming, with mature hedging, flowering plants, perennials encompassed with a stone wall and timber gate, offering a warm welcome to all who visit. There is off-street parking for two cars.