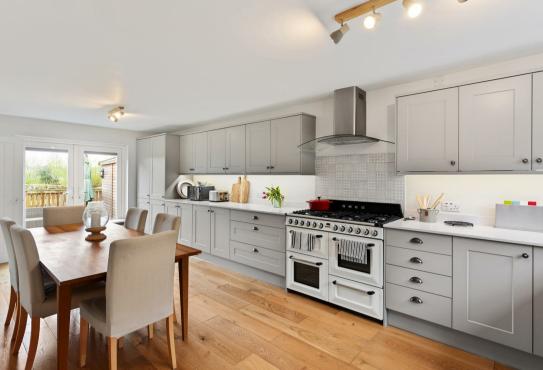

The heart of the home is undoubtedly the large dining kitchen. Fitted with contemporary units, quartz worktops, and a Smeg range cooker, this space is a chef's dream. French doors open out onto an Indian stone terrace, perfect for alfresco dining or simply enjoying the garden views.