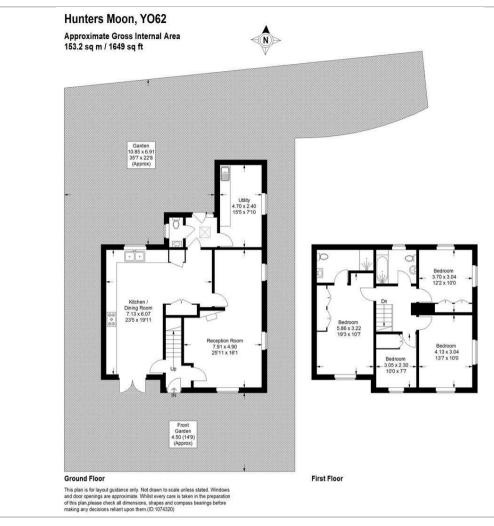

## Floor Plan

As you step into the entrance lobby, you're greeted by a lantern ceiling that bathes the space in a warm, welcoming glow. The large utility room offers ample storage, while the cloakroom adds a touch of convenience.

The heart of the home is undoubtedly the large dining kitchen. Fitted with contemporary units, quartz worktops, and a Smeg range cooker, this space is a chef's dream. French doors open out onto an Indian stone terrace, perfect for alfresco dining or simply enjoying the garden views.

The sitting room is a cosy retreat, with a wood-burning stove and shutters adding to the charm. Underfloor heating in the kitchen, hall, and utility room ensures a warm and comfortable environment throughout the year.

Upstairs, the master bedroom is a true sanctuary, boasting wooden flooring, bespoke fitted wardrobes, and a luxurious ensuite wet room with a rainfall shower head. The second double bedroom offers builtin storage and floods of natural light, while the third double and generous single provide plenty of space for the whole family. A luxurious bathroom with a shaped bath, shower, and vanity sink completes the upstairs living space.

Outside, the garden is a delight, with an Indian stone terrace and pocket lawned garden. There is a useful timber shed/mancave with power. The front of the property is equally charming, with mature hedging, flowering plants, perennials encompassed with a stone wall and timber gate, offering a warm welcome to all who visit. There is off-street parking for two cars.