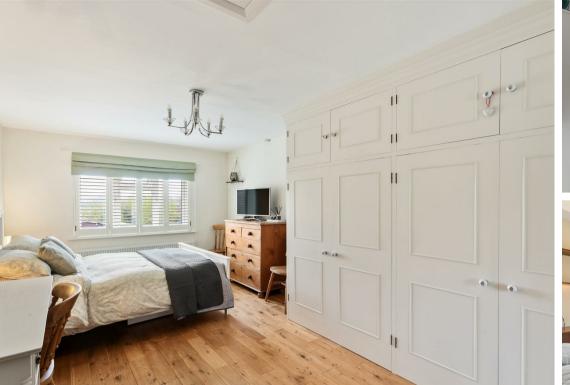

Upstairs, the master bedroom is a true sanctuary, boasting wooden flooring, bespoke fitted wardrobes, and a luxurious ensuite wet room with a rainfall shower head. The second double bedroom offers builtin storage and floods of natural light, while the third double and generous single provide plenty of space for the whole family. A luxurious bathroom with a shaped bath, shower, and vanity sink completes the upstairs living space.