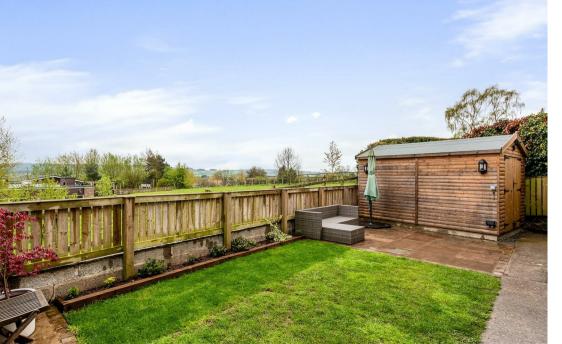

Outside, the garden is a delight, with an Indian stone terrace and pocket lawned garden. There is a useful timber shed/mancave with power. The front of the property is equally charming, with mature hedging, flowering plants, perennials encompassed with a stone wall and timber gate, offering a warm welcome to all who visit. There is off-street parking for two cars.

Large Timber Shed/Man Cave with Power Off Street Parking

Services Serviced by mains water, drainage, and electricity, with oil-fired central heating and LPG for cooking, upvc Double Glazing.