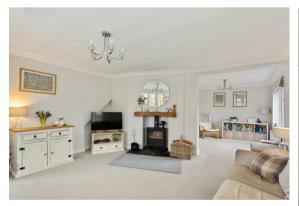

The sitting room is a cosy retreat, with a wood-burning stove and shutters adding to the charm. Underfloor heating in the kitchen, hall, and utility room ensures a warm and comfortable environment throughout the year.