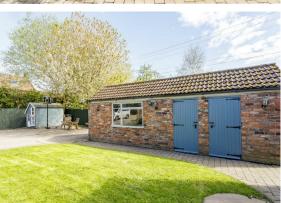

The property is energy efficient, incorporating solar energy, and is surrounded by gardens on three sides, offering a private and not overlooked space at the rear. There is oodles of off street parking, single garage and two outbuildings. The front garden is south-facing, featuring an attractive area of terrace and lawn, ideal for enjoying the view.