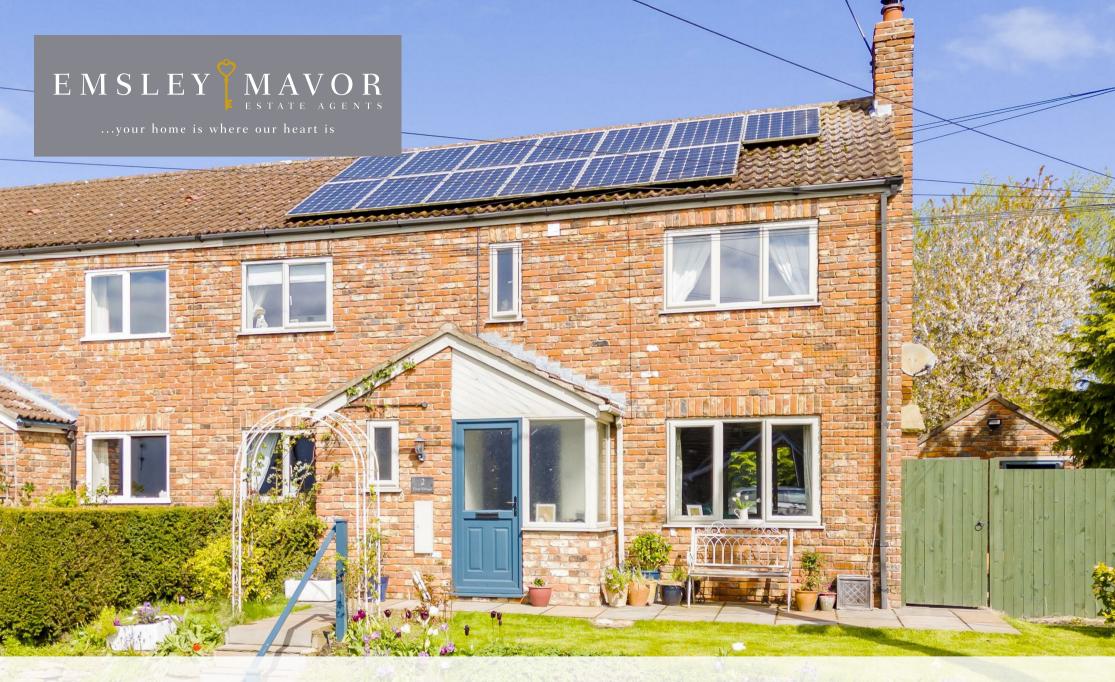

# Sheriff Hutton, Sheriff Hutton, YO60 6SY

STYLE - Stylish Family Home Set upon a Generous Sized Plot

HIGHLIGHTS - Superbly Refurbished by the Current Owners, Planning Consent to Extend, Wonderful Village Location

#### Overview

Headline: "Stylish, Refurbished Family Home in Sought-After Village"

Discover the charm and elegance of 2, Forge Cottages, a semi-detached house nestled in the heart of Sheriff Hutton, North Yorkshire. This versatile family home, adorned with Farrow and Ball walls and smart flooring, offers a unique blend of contemporary and country style.

The property is energy efficient, incorporating solar energy, and is surrounded by gardens on three sides, offering a private and not overlooked space at the rear. There is oodles of off street parking, single garage and two outbuildings. The front garden is south-facing, featuring an attractive area of terrace and lawn, ideal for enjoying the view.

Planning permission is in place to extend the ground floor accommodation by a further 450 sq ft, providing an opportunity to personalise the space to your needs. Also planning to build a detached oak-framed double garage. The bustling village, located midway between York and Malton, offers a range of amenities all within strolling distance.