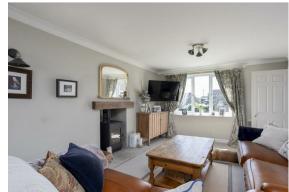

The spacious sitting room, extending 21 ft, is bathed in natural light and features a woodburning stove and sliding doors that open directly onto the private rear garden, perfect for hosting family gatherings or enjoying a quiet evening in.