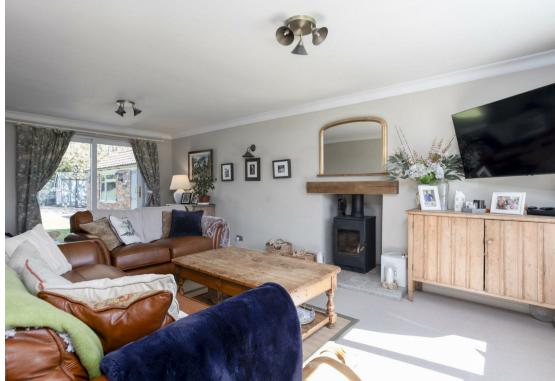

The spacious sitting room, extending 21 ft, is bathed in natural light and features a woodburning stove and sliding doors that open directly onto the private rear garden, perfect for hosting family gatherings or enjoying a quiet evening in.