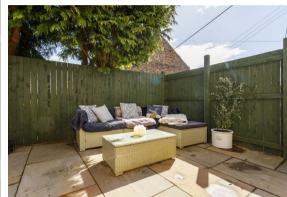

The spacious sitting room, extending 21 ft, is bathed in natural light and features a woodburning stove and sliding doors that open directly onto the private rear garden, perfect for hosting family gatherings or enjoying a quiet evening in.

The property is energy efficient, incorporating solar energy, and is surrounded by gardens on three sides, offering a private and not overlooked space at the rear. There is oodles of off street parking, single garage and two outbuildings. The front garden is south-facing, featuring an attractive area of terrace and lawn, ideal for enjoying the view.