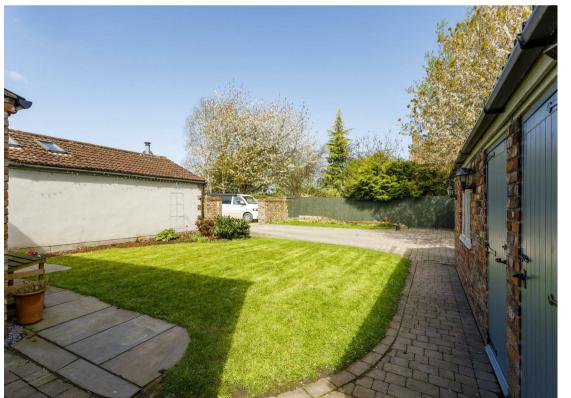

The property is energy efficient, incorporating solar energy, and is surrounded by gardens on three sides, offering a private and not overlooked space at the rear. There is oodles of off street parking, single garage and two outbuildings. The front garden is south-facing, featuring an attractive area of terrace and lawn, ideal for enjoying the view.