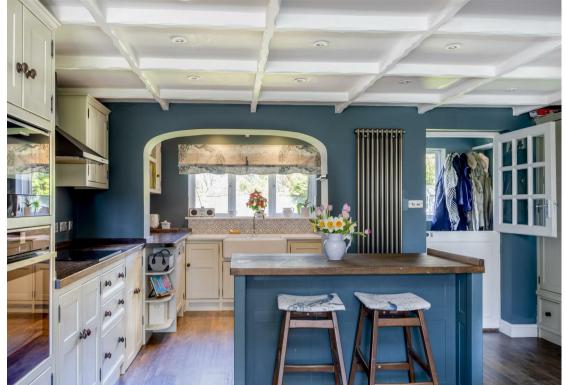

The property boasts a recently fitted high-spec kitchen and bathrooms, adding a touch of luxury to everyday living. The kitchen, designed and fitted by The Olive Branch Kitchens Ltd, features a Shaker-style design with base and wall units, an island unit with a breakfast bar, timber worktops, and integrated Neff appliances. The double Belfast sink overlooks the rear garden, providing a serene view while preparing meals.