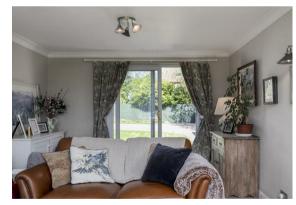

The spacious sitting room, extending 21 ft, is bathed in natural light and features a woodburning stove and sliding doors that open directly onto the private rear garden, perfect for hosting family gatherings or enjoying a quiet evening in.