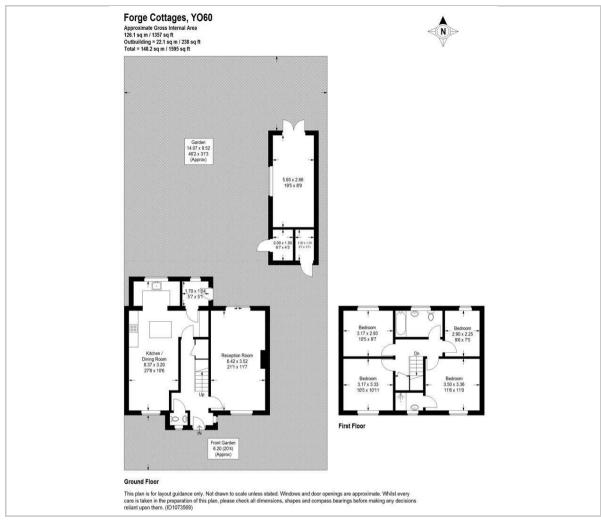

## Floor Plan

Planning permission is in place to extend the ground floor accommodation by a further 450 sq ft, providing an opportunity to personalise the space to your needs. Also planning to build a detached oak-framed double garage. The bustling village, located midway between York and Malton, offers a range of amenities all within strolling distance.