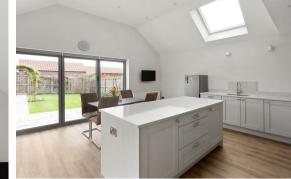

Step inside to a spacious reception hall, complete with a useful cloak storage cupboard. The heart of the home is undoubtedly the light-filled living dining kitchen. Here, bi-folding doors open out onto a private, southfacing garden, seamlessly blending indoor and outdoor living. The kitchen is a chef's delight, boasting quartz worktops, ample storage, and a suite of integrated NEFF/AEG appliances.