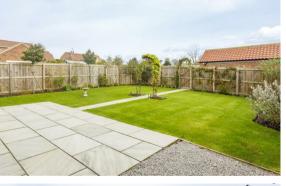

The property benefits from radiator central heating powered by an air source heat pump, double glazing, and the remainder of a 10-year structural warranty for peace of mind.

Outside, the front garden is mainly laid to lawn, creating a welcoming first impression. A shared paved driveway leads to the rear, where additional parking and a brick-built single garage await. The garage, complete with power, light, and a remote-control door, offers plenty of storage space. To the side is additional off-street parking. The rear garden is a private haven, featuring a lawn and a paved seating area, perfect for summer barbecues or a quiet morning coffee.