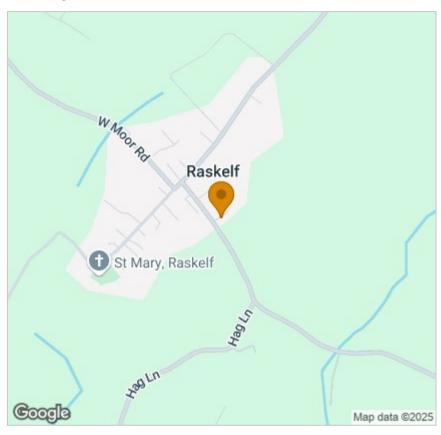

### Local Life in Raskelf

Raskelf is a quaint North Yorkshire village and is a perfect place to live for those looking for a village lifestyle. Situated 3 miles to the west of Easingwold the village is nestled in farmland and surrounded by beautiful natural scenery.

Raskelf is a close-knit friendly community and has much to offer.

The Old Black Bull is at the heart of the village where you will be greeted with a warm welcome, fine food and drink.

Raskelf Village Hall is the hub of the village hosting many local events, playgroups and is available to hire for parties, weddings etc. There is a vibrant sporting scene. For any keen cricketers there is an active club, tennis club and short mat bowls club. There is also a children's play area.

St Mary's Church is situated at the edge of the village. This 12 century church is one of the few remaining churches in England with an original wooden tower.

Nearby Easingwold has an array of local amenities, lots of shops, cafes, post office and a weekly market held every Friday.

Primary schools are available in Easingwold and Helperby. Secondary schooling available in Easingwold.

Raskelf has good transport links, the A19 and A1 is readily accessible. York is 12 miles to the south; the market town of Thirsk is 8 miles to the north. Both have a train station and a regular service to Kings Cross, London. Floor Plan