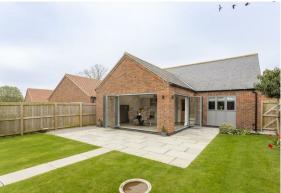

The property benefits from radiator central heating powered by an air source heat pump, double glazing, and the remainder of a 10-year structural warranty for peace of mind.

Outside, the front garden is mainly laid to lawn, creating a welcoming first impression. A shared paved driveway leads to the rear, where additional parking and a brick-built single garage await. The garage, complete with power, light, and a remote-control door, offers plenty of storage space. To the side is additional off-street parking. The rear garden is a private haven, featuring a lawn and a paved seating area, perfect for summer barbecues or a quiet morning coffee.