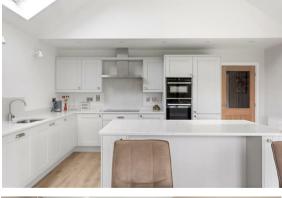

Step inside to a spacious reception hall, complete with a useful cloak storage cupboard. The heart of the home is undoubtedly the light-filled living dining kitchen. Here, bi-folding doors open out onto a private, southfacing garden, seamlessly blending indoor and outdoor living. The kitchen is a chef's delight, boasting quartz worktops, ample storage, and a suite of integrated NEFF/AEG appliances.