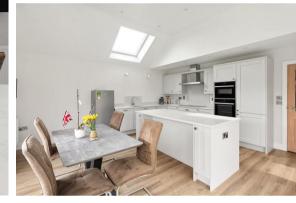

Step inside to a spacious reception hall, complete with a useful cloak storage cupboard. The heart of the home is undoubtedly the light-filled living dining kitchen. Here, bi-folding doors open out onto a private, southfacing garden, seamlessly blending indoor and outdoor living. The kitchen is a chef's delight, boasting quartz worktops, ample storage, and a suite of integrated NEFF/AEG appliances.