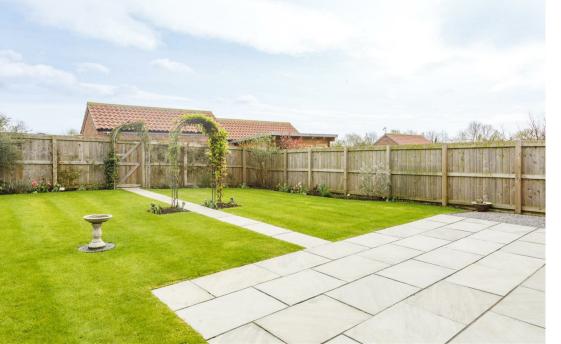

The property benefits from radiator central heating powered by an air source heat pump, double glazing, and the remainder of a 10-year structural warranty for peace of mind.

Outside, the front garden is mainly laid to lawn, creating a welcoming first impression. A shared paved driveway leads to the rear, where additional parking and a brick-built single garage await. The garage, complete with power, light, and a remote-control door, offers plenty of storage space. To the side is additional off-street parking. The rear garden is a private haven, featuring a lawn and a paved seating area, perfect for summer barbecues or a quiet morning coffee.