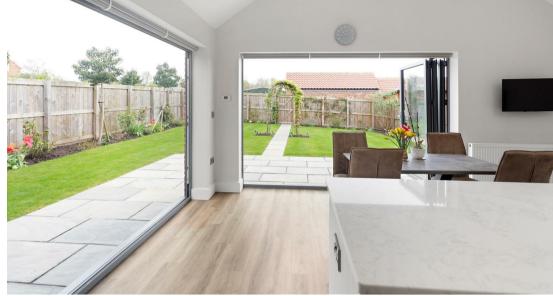

Step inside to a spacious reception hall, complete with a useful cloak storage cupboard. The heart of the home is undoubtedly the light-filled living dining kitchen. Here, bi-folding doors open out onto a private, southfacing garden, seamlessly blending indoor and outdoor living. The kitchen is a chef's delight, boasting quartz worktops, ample storage, and a suite of integrated NEFF/AEG appliances.

The property benefits from radiator central heating powered by an air source heat pump, double glazing, and the remainder of a 10-year structural warranty for peace of mind.

Outside, the front garden is mainly laid to lawn, creating a welcoming first impression. A shared paved driveway leads to the rear, where additional parking and a brick-built single garage await. The garage, complete with power, light, and a remote-control door, offers plenty of storage space. To the side is additional off-street parking. The rear garden is a private haven, featuring a lawn and a paved seating area, perfect for summer barbecues or a quiet morning coffee.