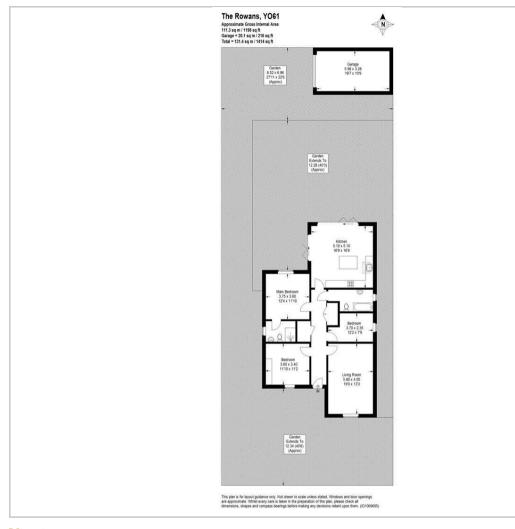

Primary schools are available in Easingwold and Helperby. Secondary schooling available in Easingwold.

Raskelf has good transport links, the A19 and A1 is readily accessible. York is 12 miles to the south; the market town of Thirsk is 8 miles to the north. Both have a train station and a regular service to Kings Cross, London. Floor Plan

Step inside to a spacious reception hall, complete with a useful cloak storage cupboard. The heart of the home is undoubtedly the light-filled living dining kitchen. Here, bi-folding doors open out onto a private, southfacing garden, seamlessly blending indoor and outdoor living. The kitchen is a chef's delight, boasting quartz worktops, ample storage, and a suite of integrated NEFF/AEG appliances.

The principal bedroom is a sanctuary of tranquillity, featuring a stylish en-suite shower room. The two additional bedrooms, one with fitted wardrobes, are served by an attractively appointed bathroom, ensuring there's plenty of space for everyone.

The property benefits from radiator central heating powered by an air source heat pump, double glazing, and the remainder of a 10-year structural warranty for peace of mind.

Outside, the front garden is mainly laid to lawn, creating a welcoming first impression. A shared paved driveway leads to the rear, where additional parking and a brick-built single garage await. The garage, complete with power, light, and a remote-control door, offers plenty of storage space. To the side is additional off-street parking. The rear garden is a private haven, featuring a lawn and a paved seating area, perfect for summer barbecues or a quiet morning coffee.