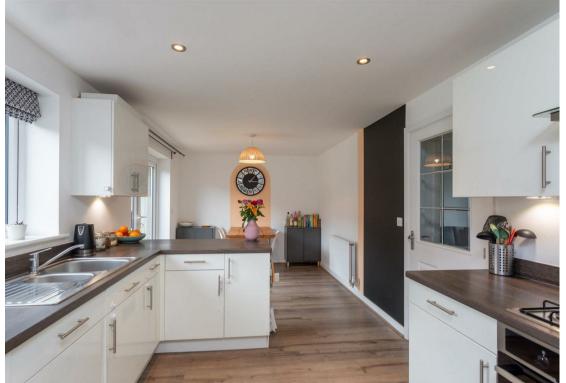

The rear of the house is dedicated to the smart open plan dining kitchen and stretches the width of this home. This super space is super sociable, ideal for entertaining or where the whole family can be together catching up the day's events! The kitchen is fully fitted with white high gloss floor and wall mounted cupboards and drawers perfectly complimented by the dark wood effect work surface. With all mod cons for a busy cook, electric oven, gas ring hob, chimney extractor, fridge/freezer and dishwasher. The dining area is wonderfully light with French doors looking out towards the garden, bringing the outside in.