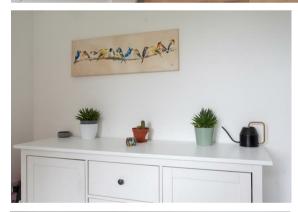

### Step Inside

Open your front door, welcome home! There is an immediate sense of tranquillity created by the fresh white walls and smart flooring. Head to the right and into the sitting room bathed in natural light from the window overlooking the front. There is space for a comfy L-Shaped sofa, ideal for relaxing after a busy day watching your favourite Netflix series. To the left is the second reception room currently in use as a home office but would also make a dining room /teenage snug or playroom.

The rear of the house is dedicated to the smart open plan dining kitchen and stretches the width of this home. This super space is super sociable, ideal for entertaining or where the whole family can be together catching up the day's events! The kitchen is fully fitted with white high gloss floor and wall mounted cupboards and drawers perfectly complimented by the dark wood effect work surface. With all mod cons for a busy cook, electric oven, gas ring hob, chimney extractor, fridge/freezer and dishwasher. The dining area is wonderfully light with French doors looking out towards the garden, bringing the outside in.