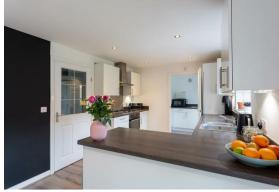

The rear of the house is dedicated to the smart open plan dining kitchen and stretches the width of this home. This super space is super sociable, ideal for entertaining or where the whole family can be together catching up the day's events! The kitchen is fully fitted with white high gloss floor and wall mounted cupboards and drawers perfectly complimented by the dark wood effect work surface. With all mod cons for a busy cook, electric oven, gas ring hob, chimney extractor, fridge/freezer and dishwasher. The dining area is wonderfully light with French doors looking out towards the garden, bringing the outside in.