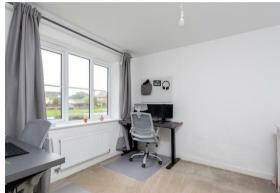

### Step Inside

Open your front door, welcome home! There is an immediate sense of tranquillity created by the fresh white walls and smart flooring. Head to the right and into the sitting room bathed in natural light from the window overlooking the front. There is space for a comfy L-Shaped sofa, ideal for relaxing after a busy day watching your favourite Netflix series. To the left is the second reception room currently in use as a home office but would also make a dining room /teenage snug or playroom.

### Upstair

Take the turnaround staircase where you will find three double bedrooms, a single, bathroom and ensuite.

The Master overlooks the rear garden, the ensuite has a contemporary vibe with smart shower and grey tiles. There are two further doubles and a single, currently used as a home office.