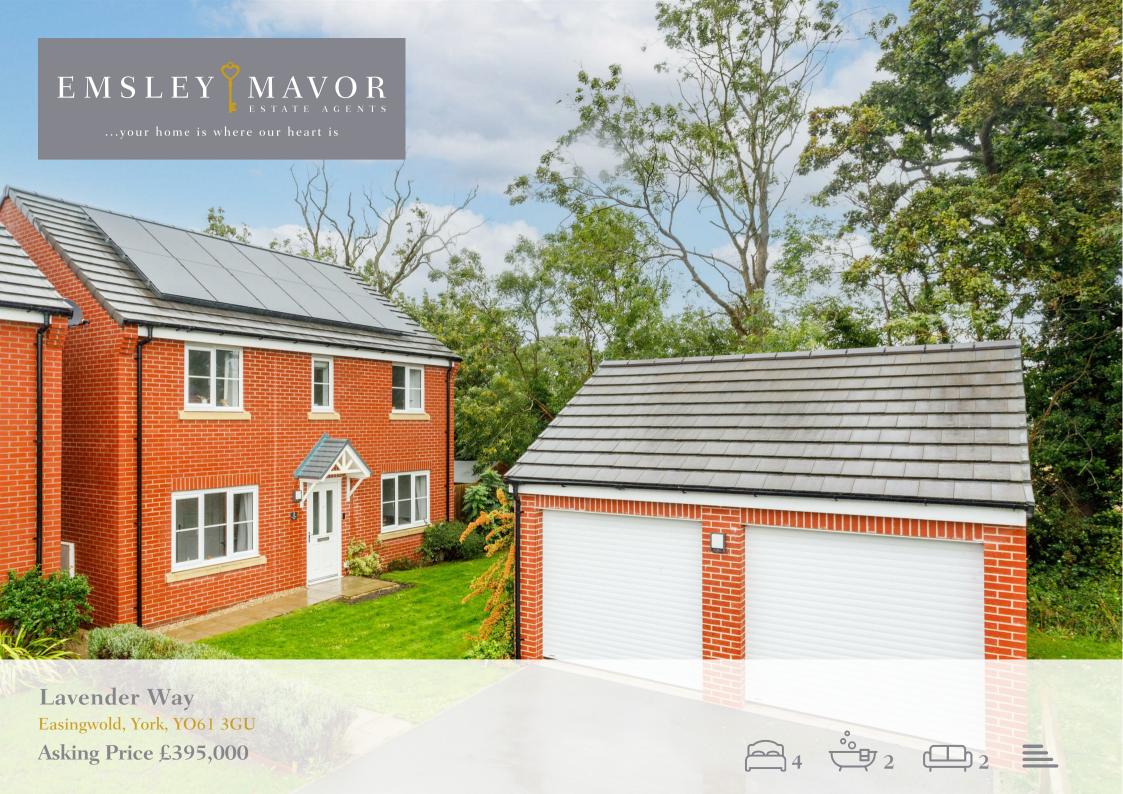

# Lavender Way

## Easingwold, York, YO61 3GU

STYLE – Four Bedroom Detached Home HIGHLIGHTS – Beautifully Decorated, Generous Sized Plot with Double Garage

THREE WORDS - One To View!

### Overview

Lavender Way is neatly positioned to the front of the development and within walking distance to the Market Place. It is a charming blend of elegance and contemporary style.

The property has an effortless flow for modern day living and is a super family home. With newly fitted flooring in the sitting room, and stylish decor. The current owners have installed solar panels considerably reducing energy costs!

Enjoying a generous sized plot, the rear garden is lawned with raised decked terrace. The front is lawned. There is double garage with parking to the front.

Any buyer just needs to move their furniture in and call it home!

To the front there is a lawned garden with path leading to the rear.

Double Garage Electric roller doors and power, providing additional useful storage or mancave!

Services
Gas Central Heating, UPVC Double Glazing. Solar Panels.