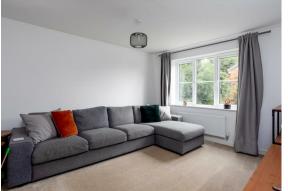

### Step Inside

Open your front door, welcome home! There is an immediate sense of tranquillity created by the fresh white walls and smart flooring. Head to the right and into the sitting room bathed in natural light from the window overlooking the front. There is space for a comfy L-Shaped sofa, ideal for relaxing after a busy day watching your favourite Netflix series. To the left is the second reception room currently in use as a home office but would also make a dining room /teenage snug or playroom.