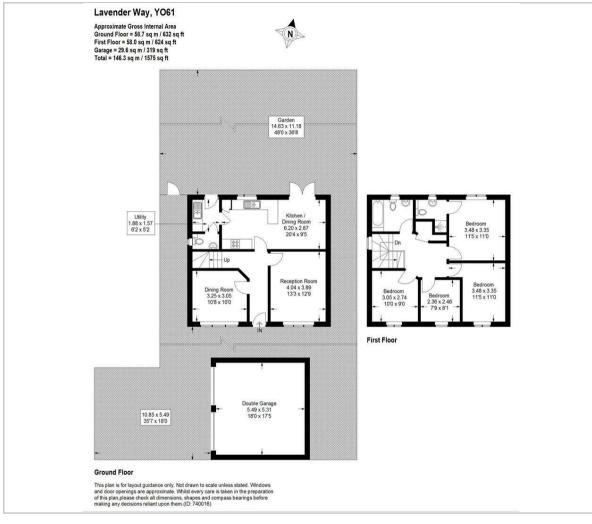

a leisurely soak with a glass of fizz!





















The property enjoys a generous plot. The rear garden is a haven for keen gardeners to make it their own and with plenty of space for children's outdoor play equipment. The paved terrace is a super spot for alfresco dining or simply relaxing with a G & T watching the sun go down. There is also a useful shed.

To the front there is a lawned garden with path leading to the rear.

Double Garage Electric roller doors and power, providing additional useful storage or mancave!

Services
Gas Central Heating, UPVC Double Glazing. Solar Panels.

Directions
Leave the Market Place turning left on to Tylers Walk. Turn left again and follow the road. Lavender Way is situated on the left and is the last house on the left.







### Floor Plan



## Viewing

Please contact our Emsley Mavor Estate Agents Office on 01347823579 if you wish to arrange a viewing appointment for this property or require further information.

### Area Map



## **Energy Efficiency Graph**



These particulars, whilst believed to be accurate are set out as a general outline only for guidance and do not constitute any part of an offer or contract. Intending purchasers should not rely on them as statements of representation of fact, but must satisfy themselves by inspection or otherwise as to their accuracy. No person in this firms employment has the authority to make or give any representation or warranty in respect of the property.

1 Tollbooth Building Market Place, Easingwold, North Yorkshire, YO61 3AB Tel: 01347823579 Email: info@emsleymavor.co.uk htt