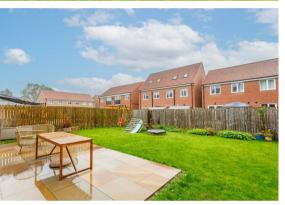

Enjoying a generous sized plot, the rear garden is lawned with raised decked terrace. The front is lawned. There is double garage with parking to the front.

Any buyer just needs to move their furniture in and call it home!

The family bathroom is fresh with neutral tiling, panelled bath and shower over, ideal for the morning rush or a leisurely soak with a glass of fizz!

The property enjoys a generous plot. The rear garden is a haven for keen gardeners to make it their own and with plenty of space for children's outdoor play equipment. The paved terrace is a super spot for alfresco dining or simply relaxing with a G & T watching the sun go down. There is also a useful shed.