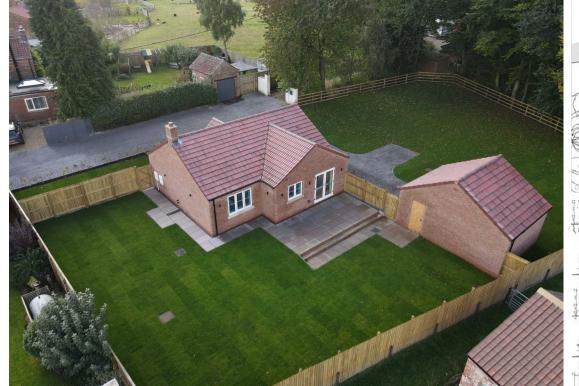

The Master bedroom has a smart ensuite, with second double and bathroom.

The property is set on a generous sized plot providing a large garden. There is a detached single garage and ample off-street parking.

#### Location

Situated in the village of Catton just to the West of Thirsk on a quiet road surrounded by countryside. The location lends superb access to the A1 and also the market towns of Ripon & Thirsk. Local schools, shops and leisure facilities are all available within the surrounding area. For the commuter there is access to the A19, A1M and arterial roads leading to the larger urbanisations of Leeds, Teesside, York and Harrogate. The nearest shop is 2 miles up the road at Busby Stoop garage where there is also a restaurant. The nearest public houses are at Pickhill, Topcliffe & Carlton Miniott. The main East Coast railwayline station is under three miles away at Carlton Miniott.