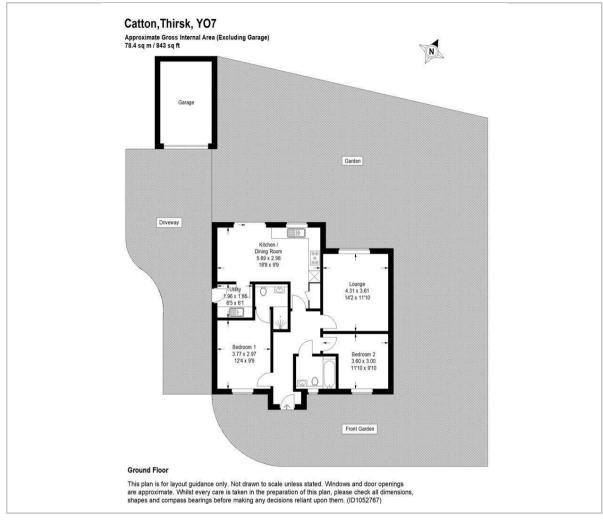

# Floor Plan Area Map

#### Overview

A superb opportunity to purchase a stylish, individual and spacious detached bungalow situated in a tranquil setting in the picturesque village of Catton.

This new build will be ready to move in by Christmas 2024. The specification is high quality offering a smart German design kitchen, and bathroom suites.

This super home offers an open plan dining, living kitchen with French Doors effortlessly connecting to the garden. Fully fitted with all mod cons with a pantry cupboard and utility. The sitting room is bathed in natural light from the French doors overlooking the garden.

The Master bedroom has a smart ensuite, with second double and bathroom.

The property is set on a generous sized plot providing a large garden. There is a detached single garage and ample off-street parking.