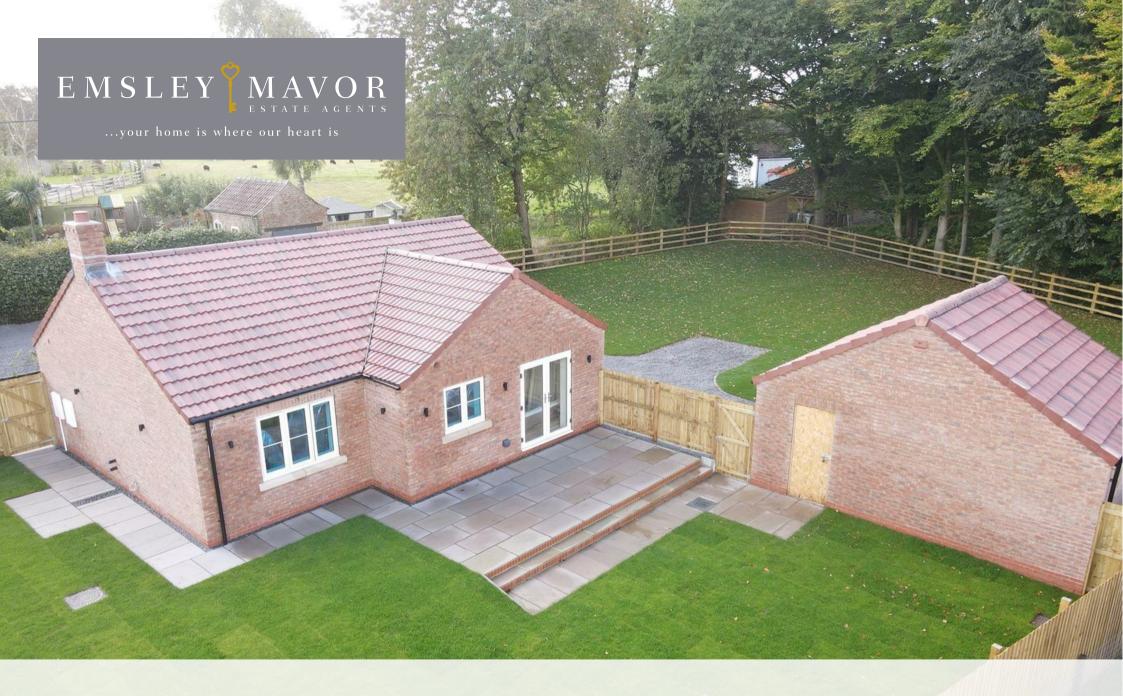

### Catton, Thirsk, YO7 4SQ

STYLE - New Build Detached Bungalow HIGHLIGHTS - High Specification, Large Garden, Lovely Village THREE WORDS - Stylish New Home!

#### Overview

A superb opportunity to purchase a stylish, individual and spacious detached bungalow situated in a tranquil setting in the picturesque village of Catton.

This new build will be ready to move in by Christmas 2024. The specification is high quality offering a smart German design kitchen, and bathroom suites.

This super home offers an open plan dining, living kitchen with French Doors effortlessly connecting to the garden. Fully fitted with all mod cons with a pantry cupboard and utility. The sitting room is bathed in natural light from the French doors overlooking the garden.

The Master bedroom has a smart ensuite, with second double and bathroom.

The property is set on a generous sized plot providing a large garden. There is a detached single garage and ample off-street parking.