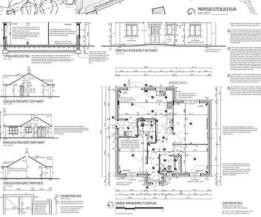

ituated in a tranquil setting in the picturesque village of Catton.

This new build will be ready to move in by Christmas 2024. The specification is high quality offering a smart German design kitchen, and bathroom suites.

This super home offers an open plan dining, living kitchen with French Doors effortlessly connecting to the garden. Fully fitted with all mod cons with a pantry cupboard and utility. The sitting room is bathed in natural light from the French doors overlooking the garden.

The Master bedroom has a smart ensuite, with second double and bathroom.

The property is set on a generous sized plot providing a large garden. There is a detached single garage and ample off-street parking.

#### Services

Air Source Heat Pump Heating System, UPVC Double Glazing, Mains Drainage.















#### Location

Situated in the village of Catton just to the West of Thirsk on a quiet road surrounded by countryside. The location lends superb access to the A1 and also the market towns of Ripon & Thirsk. Local schools, shops and leisure facilities are all available within the surrounding area. For the commuter there is access to the A19, A1M and arterial roads leading to the larger urbanisations of Leeds, Teesside, York and Harrogate. The nearest shop is 2 miles up the road at Busby Stoop garage where there is also a restaurant. The nearest public houses are at Pickhill, Topcliffe & Carlton Miniott. The main East Coast railwayline station is under three miles away at Carlton Miniott.

### Tenure

Freehold

# Floor Plan Area Map



## Viewing

Please contact our Emsley Mavor