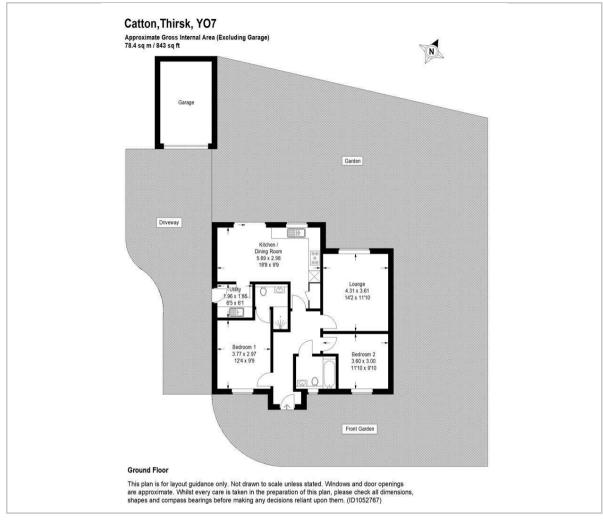

# Floor Plan Area Map

#### Overview

A superb opportunity to purchase a stylish, individual and spacious detached bungalow situated in a tranquil setting in the picturesque village of Catton.

This new build will be completed during the summer months, depending on timescales a buyer will have a choice of a high specification (German design) kitchen, and carpets. There also may be flexibility in décor/interior colours. This super home offers an open plan dining, living kitchen with French Doors effortlessly connecting to the garden. Fully fitted with all mod cons with a pantry cupboard and utility. The sitting room is bathed in natural light from the French doors overlooking the garden.

The Master bedroom has a smart ensuite, with second double and bathroom.

The property is set on a generous sized plot providing a large garden. There is a detached single garage and ample off-street parking.