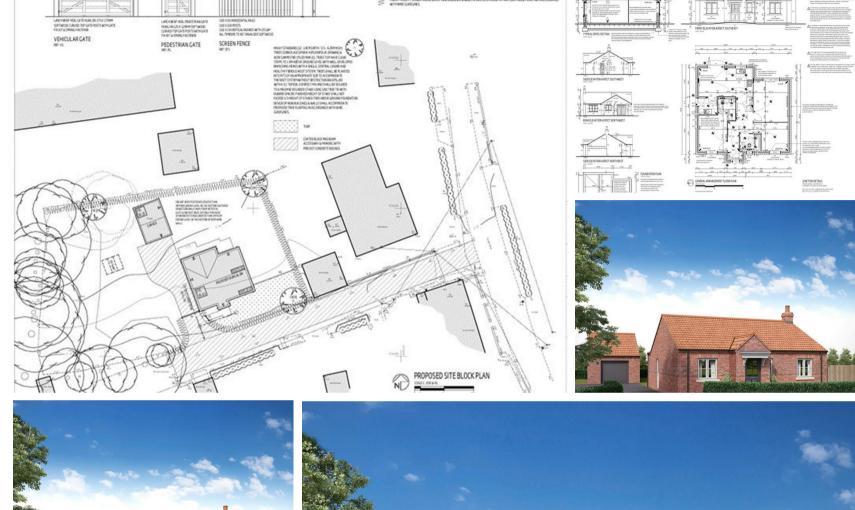

s new build will be completed during the summer months, depending on timescales a buyer will have a choice of a high specification (German design) kitchen, and carpets. There also may be flexibility in décor/interior colours. This super home offers an open plan dining, living kitchen with French Doors effortlessly connecting to the garden. Fully fitted with all mod cons with a pantry cupboard and utility. The sitting room is bathed in natural light from the French doors overlooking the garden.

The Master bedroom has a smart ensuite, with second double and bathroom.

The property is set on a generous sized plot providing a large garden. There is a detached single garage and ample off-street parking.

#### Services

Air Source Heat Pump Heating System, UPVC Double Glazing, Mains Drainage.











### Location

Situated in the village of Catton just to the West of Thirsk on a quiet road surrounded by countryside. The location lends superb access to the A1 and also the market towns of Ripon & Thirsk. Local schools, shops and leisure facilities are all available within the surrounding area. For the commuter there is access to the A19, A1M and arterial roads leading to the larger urbanisations of Leeds, Teesside, York and Harrogate. The nearest shop is 2 miles up the road at Busby Stoop garage where there is also a restaurant. The nearest public houses are at Pickhill, Topcliffe & Carlton Miniott. The main East Coast railwayline station is under three miles away at Carlton Miniott.

## Tenure

Freehold

# Floor Plan Area Map



# Viewing

Please contact our Emsley Mavor Estat