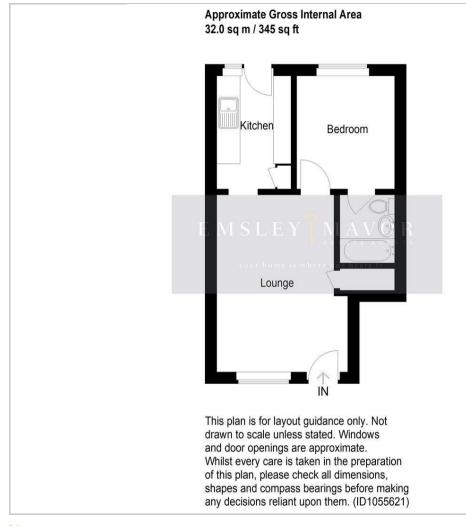

ng for a washing machine and space for a fridge freezer. A door leads to the enclosed garden.

### Bedroom

The double bedroom has space for wardrobes and with garden views. This leads to the bathroom with comprising of a panelled bath with electric shower over, pedestal wash hand basin and wc.











# MORE PHOTOS COMING SOON! MORE PHOTOS

# COMING SOON!

Outside

This apartment enjoys a delightful enclosed garden ideal for alfresco dining or relaxing with a glass of wine watching the sun go down. There is a lawned area, along with paved terrace and outside store. A gate is perfectly placed leading to the allocated parking area.

### Services

Electric heating, Double Glazing.

#### Tenure Leasehold

Council Tax Band

MORE PHOTOS COMING SOON!

MORE PHOTOS COMING SOON!

## Floor Plan



### Viewing

Please contact our Emsley Mavor Estate Agents Office on 01347823579 if you wish to arrange a viewing appointment for this property or require further information.

# Area Map



# **Energy Efficiency Graph**



These particulars, whilst believed to be accurate are set out as a general outline only for guidance and do not constitute any part of an offer or contract. Intending purchasers should not rely on them as statements of representation of fact, but must satisfy themselves by inspection or otherwise as to their accuracy. No person in this firms employment has the authority to make or give any representation or warranty in respect of the property.

1 Tollbooth Building Market Place, Easingwold, North Yorkshire, YO61 3AB Tel: 01347823579 Email: info@emsleymavor.co.uk http: