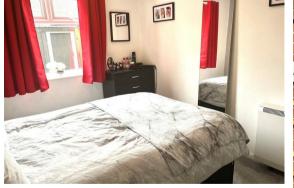

### Bedroom

The double bedroom has space for wardrobes and with garden views. This leads to the bathroom with comprising of a panelled bath with electric shower over, pedestal wash hand basin and wc.