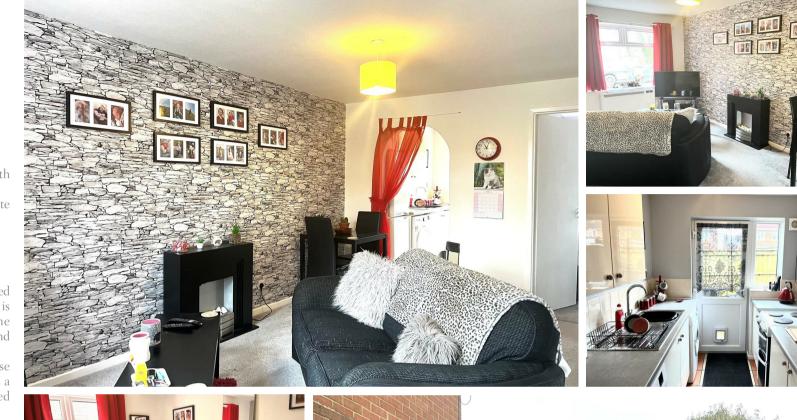

### Step Inside

Open you front door into the sitting room is wonderfully light from the window overlooking the front. There is plenty of space for comfy seating along with a dining table and chairs. Head through to the kitchen, The kitchen is smart with white base and wall mounted cupboards and drawers which perfectly compliments the dark worksurface. There is an electric oven and hob, plumbing for a washing machine and space for a fridge freezer. A door leads to the enclosed garden.