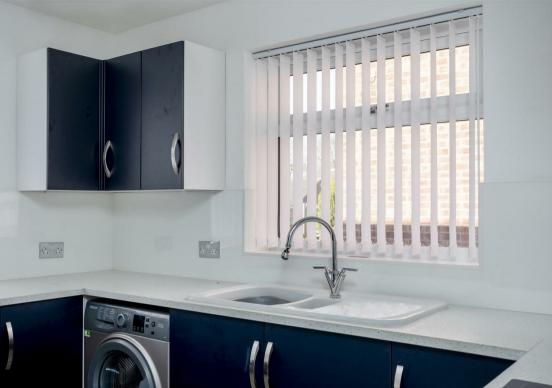

The kitchen is newly fitted and is super smart! Navy base and wall mounted cupboards and drawers perfectly compliment the white Quartz worksurface. Fitted with all mod cons including, Bosch oven, induction hob and contemporary angled cooker hood, and with plumbing for a washing machine.