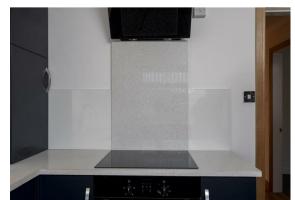

The kitchen is newly fitted and is super smart! Navy base and wall mounted cupboards and drawers perfectly compliment the white Quartz worksurface. Fitted with all mod cons including, Bosch oven, induction hob and contemporary angled cooker hood, and with plumbing for a washing machine.