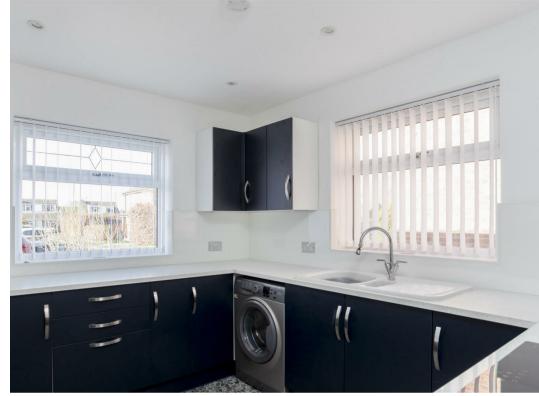

The kitchen is newly fitted and is super smart! Navy base and wall mounted cupboards and drawers perfectly compliment the white Quartz worksurface. Fitted with all mod cons including, Bosch oven, induction hob and contemporary angled cooker hood, and with plumbing for a washing machine.