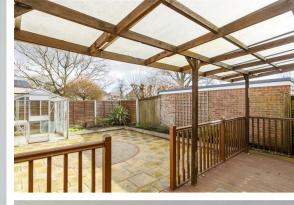

## Outside

The rear garden is fully enclosed, it is predominately paved with borders housing mature perennials, shrubs and flowering plants. The decked terrace is covered and a super spot for alfresco dining, enjoying summer BBQs with family and friends. There is also a greenhouse.

The front is gravelled and a driveway to the side provides ample parking for numerous cars.