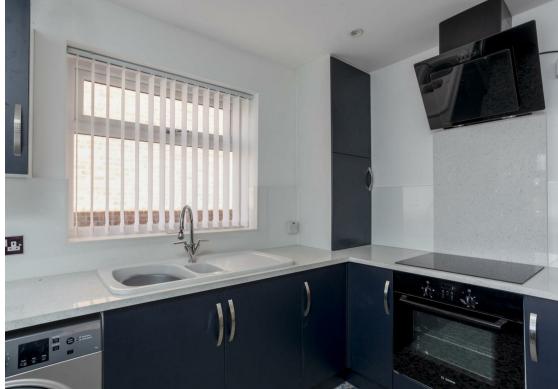

The kitchen is newly fitted and is super smart! Navy base and wall mounted cupboards and drawers perfectly compliment the white Quartz worksurface. Fitted with all mod cons including, Bosch oven, induction hob and contemporary angled cooker hood, and with plumbing for a washing machine.