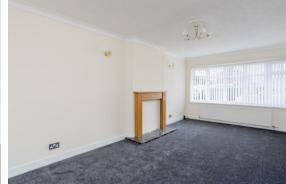

## Step Inside

Open your front door, welcome home! Continue to the sitting room, this is a generous space bathed in natural light from the bow window to front. The focal feature is the chimney breast with timber surround and marble hearth, it is ideal for an electric stove or a fire of a buyer's choice. There is plenty of room for comfy seating along with additional lounge furniture.