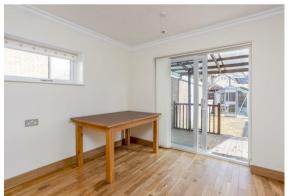

The master bedroom has fllor to ceiling fitted cupboards proving oodles of storage. The second bedroom can also be used as dining room/snug. There are sliding patio door opening out on to the decked terrace.

## Outside

The rear garden is fully enclosed, it is predominately paved with borders housing mature perennials, shrubs and flowering plants. The decked terrace is covered and a super spot for alfresco dining, enjoying summer BBQs with family and friends. There is also a greenhouse.