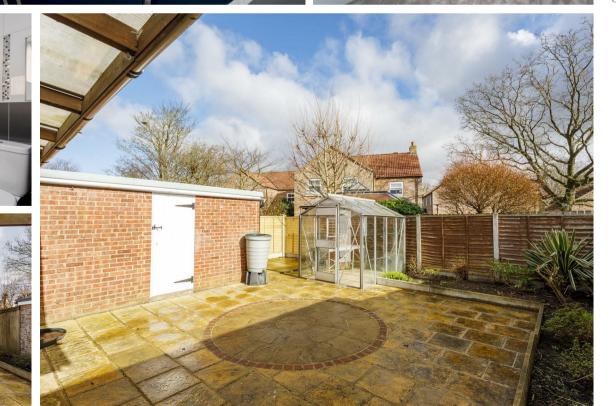

## Outside

The rear garden is fully enclosed, it is predominately paved with borders housing mature perennials, shrubs and flowering plants. The decked terrace is covered and a super spot for alfresco dining, enjoying summer BBQs with family and friends. There is also a greenhouse.

The front is gravelled and a driveway to the side provides ample parking for numerous cars.

## Garage

Single garage with remote door. With power and light. There is also an access to the garden.

Agents Note Newly fitted kitchen with granite work surface and appliances. New Rainwater shower, pedestal wash hand basin and low level wc. Boiler installed 2023. New carpets and redecorated.