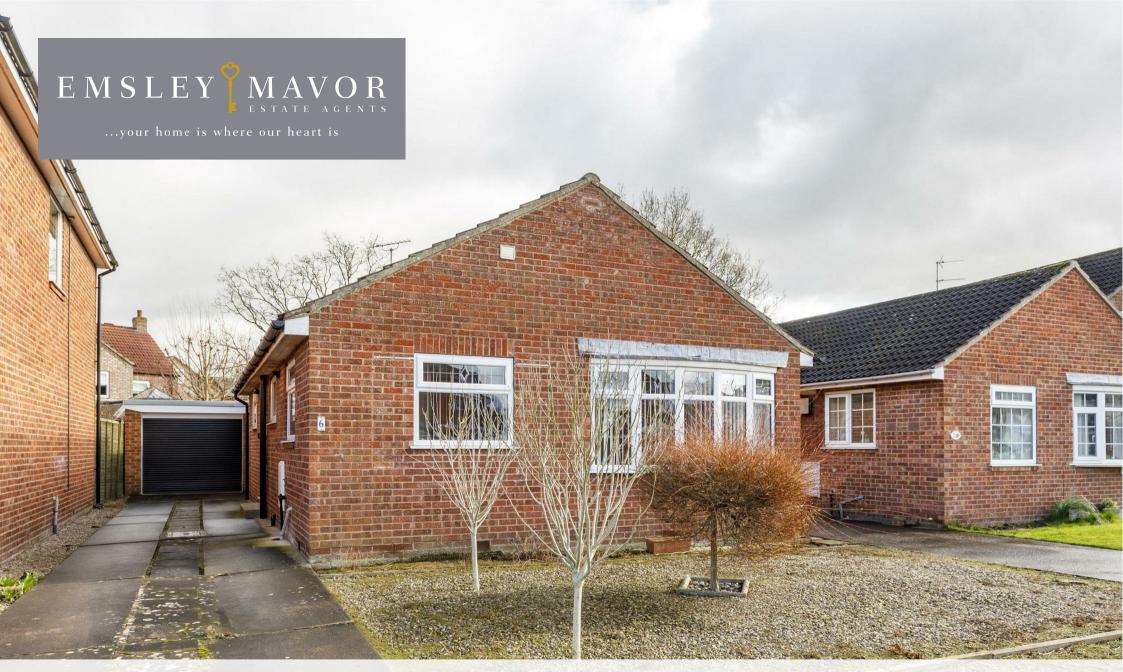

Glebe Close Strensall, York, YO32 5WZ Offers Over £299,999

# Glebe Close Strensall, York, YO32 5WZ

STYLE - Lovely Detached Bungalow HIGHLIGHTS - Completely Refurbished and Redecorated, High Spec Kitchen, Enclosed Low Maintenance Garden with Decked Terrace THREE WORDS - Move Straight In!

## Overview

Glebe Close enjoys a lovely position situated in a quiet cul de sac in the hugely popular village of Strensall. It is a charming blend of modern and fresh style.

The current owner has refurbished and redecorated this property creating a stylish, warm and inviting home. The kitchen is newly fitted to a high specification and includes a Bosch oven, The bathroom has been updated with rainfall shower head, sink and wc. The living is generous and with two double bedrooms/dining room with patio doors leading out to a decked terrace.

The garden is enclosed with single garage to the side and plenty of off-street parking.

Any lucky buyer simply needs to move their furniture in and call it home!