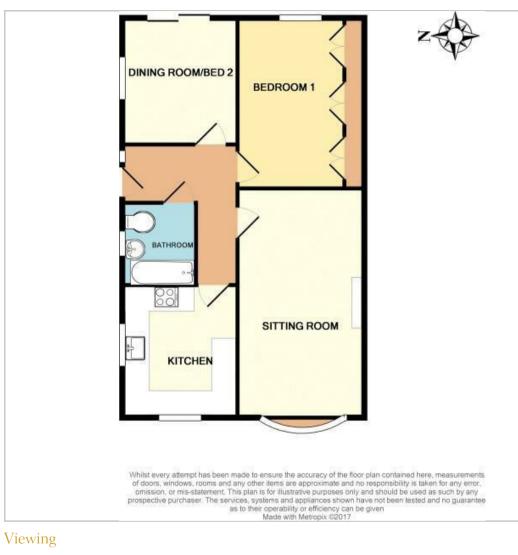

Outside

The rear garden is fully enclosed, it is predominately paved with borders housing mature perennials, shrubs and flowering plants. The decked terrace is covered and a super spot for alfresco dining, enjoying summer BBQs with family and friends. There is also a greenhouse.

The front is gravelled and a driveway to the side provides ample parking for numerous cars.

## Garage

Single garage with remote door. With power and light. There is also an access to the garden.

Agents Note Newly fitted kitchen with granite work surface and appliances. New Rainwater shower, pedestal wash hand basin and low level wc. Boiler installed 2023. New carpets and redecorated.

### Services

Gas Central Heating, UPVC Double Glazing.

Tenure Freehold

## **Council Tax Band**

С

Floor Plan

## Area Map



Please contact our Emsley Mavor Estate Agents Office on 01347823579 if you wish to arrange a viewing appointment for this property or require further information.



# **Energy Efficiency Graph**



These particulars, whilst believed to be accurate are set out as a general outline only for guidance and do not constitute any part of an offer or contract. Intending purchasers should not rely on them as statements of representation of fact, but must satisfy themselves by inspection or otherwise as to their accuracy. No person in this firms employment has the authority to make or give any representation or warranty in respect of the property.

1 Tollbooth Building Market Place, Easingwold, North Yorkshire, YO61 3AB Tel: 01347823579 Email: info@emsleymavor.co.uk http://emsleymavor.co.uk