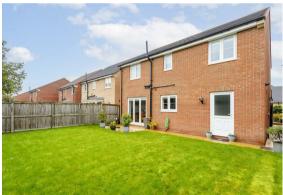

#### Outside

The garden is fully enclosed and private, ideal for little ones to play. The paved terrace is a super spot to enjoy alfresco dining and summer BBQs. The lawned garden is neat encompassed with timber fencing.

The front is lawned with mature shrubs to the side. The driveway provides parking for two cars and leads to an integral single garage.