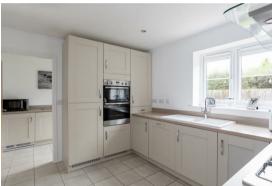

#### Step Inside

Open your front door in to a warm and welcoming hallway. Head to the right into the sitting room, this space is bathed in natural light from the bay window overlooking the front and window to the side. With oodles of space for comfy seating this is a perfect space for cosy nights in or entertaining. Double doors lead through to a super sociable dining kitchen. The kitchen has "Shaker Style" neutral coloured base and wall mounted cupboards which perfectly complements the worksurface. Fitted with all mod cons a busy cook requires including, eye – level Zanussi double oven, gas Zanussi hob with smart curved chimney hood above, and integral Zanussi fridge/freezer and dishwasher. The dining area has Bifold doors connecting effortlessly to the garden, bringing the outside in.