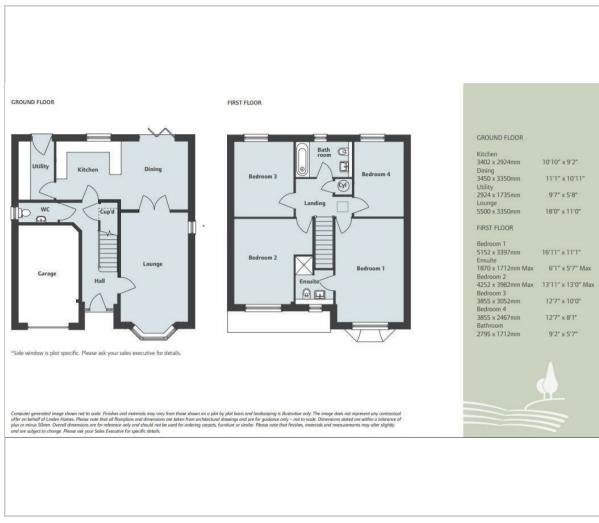

ith views to the front. Here, there is plenty of space for a king size, along with additional bedroom furniture. The ensuite is smart with shower, pedestal wash hand basin and wc. There are three further doubles and contemporary family bathroom with panelled bath and shower over.

#### Outside

The garden is fully enclosed and private, ideal for little ones to play. The paved terrace is a super spot to enjoy alfresco dining and summer BBQs. The lawned garden is neat encompassed with timber fencing.

The front is lawned with mature shrubs to the side. The driveway provides parking for two cars and leads to an integral single garage.

#### Garage

With power and lighting.

#### Services

Gas Central Heating, UPVC Double Glazing, Mains Drainage

### Council Tax Band

E







### Floor Plan



### Viewing

Please contact our Emsley Mavor Estate Agents Office on 01347823579 if you wish to arrange a viewing appointment for this property or require further information.

### Area Map



# **Energy Efficiency Graph**





These particulars, whilst believed to be accurate are set out as a general outline only for guidance and do not constitute any part of an offer or contract. Intending purchasers should not rely on them as statements of representation of fact, but must satisfy themselves by inspection or otherwise as to their accuracy. No person in this firms employment has the authority to make or give any representation or warranty in respect of the property.

1 Tollbooth Building Market Place, Easingwold, North Yorkshire, YO61 3AB Tel: 01347823579 Email: info@emsleymavor.co.uk h