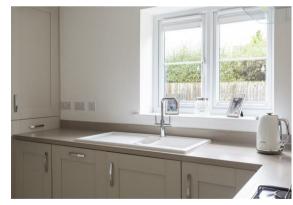

#### Step Inside

Open your front door in to a warm and welcoming hallway. Head to the right into the sitting room, this space is bathed in natural light from the bay window overlooking the front and window to the side. With oodles of space for comfy seating this is a perfect space for cosy nights in or entertaining. Double doors lead through to a super sociable dining kitchen. The kitchen has "Shaker Style" neutral coloured base and wall mounted cupboards which perfectly complements the worksurface. Fitted with all mod cons a busy cook requires including, eye – level Zanussi double oven, gas Zanussi hob with smart curved chimney hood above, and integral Zanussi fridge/freezer and dishwasher. The dining area has Bifold doors connecting effortlessly to the garden, bringing the outside in.