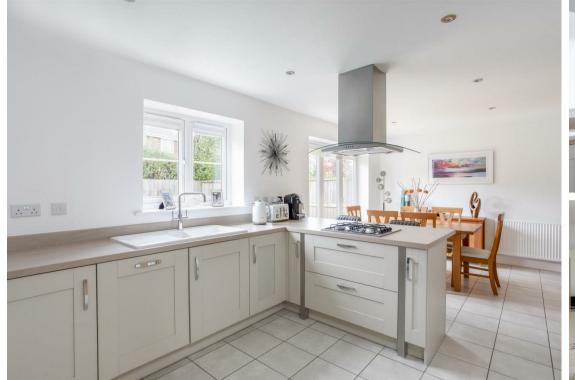

#### Step Inside

Open your front door in to a warm and welcoming hallway. Head to the right into the sitting room, this space is bathed in natural light from the bay window overlooking the front and window to the side. With oodles of space for comfy seating this is a perfect space for cosy nights in or entertaining. Double doors lead through to a super sociable dining kitchen. The kitchen has "Shaker Style" neutral coloured base and wall mounted cupboards which perfectly complements the worksurface. Fitted with all mod cons a busy cook requires including, eye – level Zanussi double oven, gas Zanussi hob with smart curved chimney hood above, and integral Zanussi fridge/freezer and dishwasher. The dining area has Bifold doors connecting effortlessly to the garden, bringing the outside in.