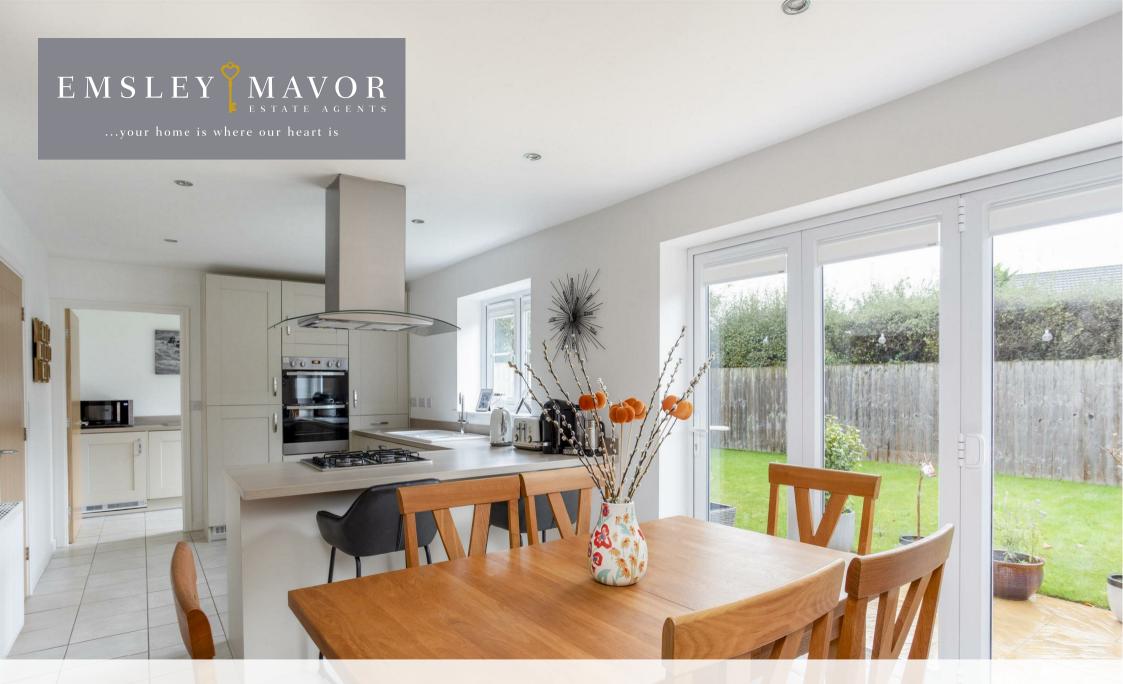

#### Step Inside

Open your front door in to a warm and welcoming hallway. Head to the right into the sitting room, this space is bathed in natural light from the bay window overlooking the front and window to the side. With oodles of space for comfy seating this is a perfect space for cosy nights in or entertaining. Double doors lead through to a super sociable dining kitchen. The kitchen has "Shaker Style" neutral coloured base and wall mounted cupboards which perfectly complements the worksurface. Fitted with all mod cons a busy cook requires including, eye – level Zanussi double oven, gas Zanussi hob with smart curved chimney hood above, and integral Zanussi fridge/freezer and dishwasher. The dining area has Bifold doors connecting effortlessly to the garden, bringing the outside in.