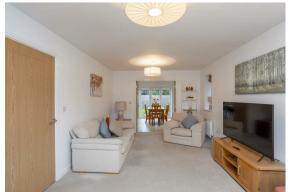

#### Step Inside

Open your front door in to a warm and welcoming hallway. Head to the right into the sitting room, this space is bathed in natural light from the bay window overlooking the front and window to the side. With oodles of space for comfy seating this is a perfect space for cosy nights in or entertaining. Double doors lead through to a super sociable dining kitchen. The kitchen has "Shaker Style" neutral coloured base and wall mounted cupboards which perfectly complements the worksurface. Fitted with all mod cons a busy cook requires including, eye – level Zanussi double oven, gas Zanussi hob with smart curved chimney hood above, and integral Zanussi fridge/freezer and dishwasher. The dining area has Bifold doors connecting effortlessly to the garden, bringing the outside in.