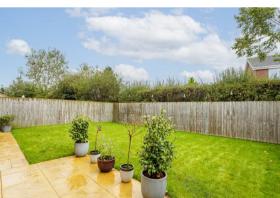

#### Outside

The garden is fully enclosed and private, ideal for little ones to play. The paved terrace is a super spot to enjoy alfresco dining and summer BBQs. The lawned garden is neat encompassed with timber fencing.