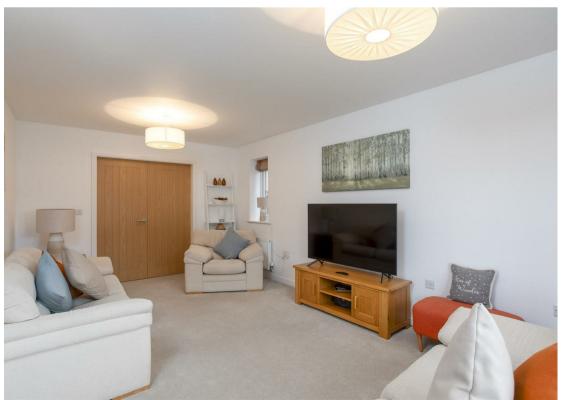

#### Step Inside

Open your front door in to a warm and welcoming hallway. Head to the right into the sitting room, this space is bathed in natural light from the bay window overlooking the front and window to the side. With oodles of space for comfy seating this is a perfect space for cosy nights in or entertaining. Double doors lead through to a super sociable dining kitchen. The kitchen has "Shaker Style" neutral coloured base and wall mounted cupboards which perfectly complements the worksurface. Fitted with all mod cons a busy cook requires including, eye – level Zanussi double oven, gas Zanussi hob with smart curved chimney hood above, and integral Zanussi fridge/freezer and dishwasher. The dining area has Bifold doors connecting effortlessly to the garden, bringing the outside in.