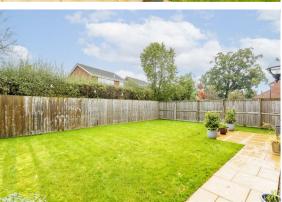

#### Outside

The garden is fully enclosed and private, ideal for little ones to play. The paved terrace is a super spot to enjoy alfresco dining and summer BBQs. The lawned garden is neat encompassed with timber fencing.