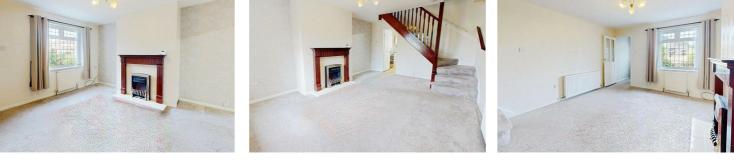

## LOUNGE

Main reception space with a double glazed window, central heating radiator and gas fire with decorative surround.