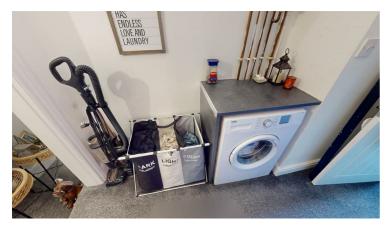

# Landing

First floor landing housing the boiler and offering plumbing and units for a washing machine as seen.