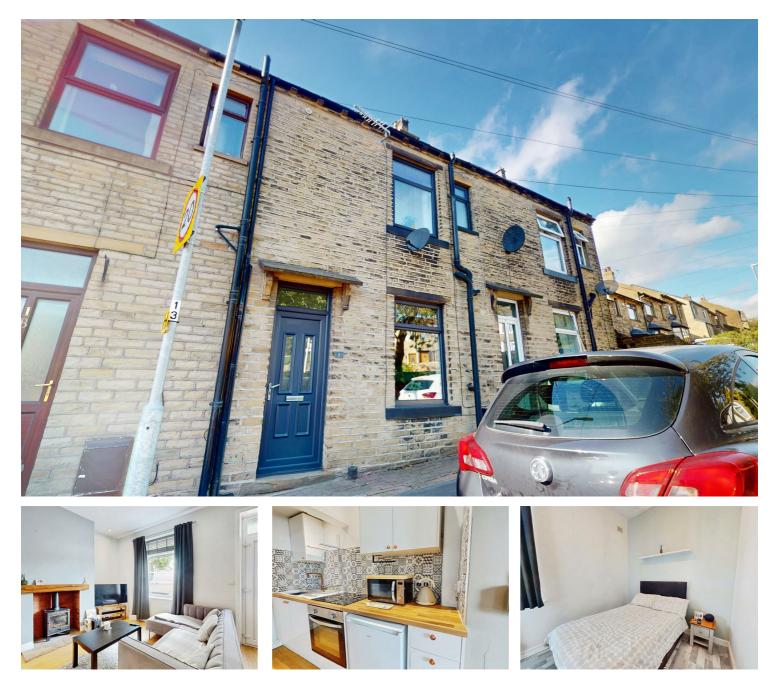

1 Shelf Moor Road, Shelf, Halifax, West Yorkshire, HX3 7PQ Offers Over £125,000

Offered with NO ONWARD CHAIN is this well-presented TWO BEDROOM FRONT TERRACE located in Shelf, Halifax. With good quality fixtures and fittings throughout, rental potential and close proximity to local schools and transport links, we expect this property to be popular with first-time buyers and buy-to-let landlords.

Internally comprising; open-plan kitchen with living and dining area, two bedrooms, wet-room style bathroom and a small cellar. The property benefits from gas central heating and double glazing throughout, and parking is easily accessible to the front of the property.

# Living/Dining Area

Open-plan space incorporating living and dining areas.

The dining area offers good space for a table with chairs.

The lounge is ideal for an L-shaped sofa and centres around an inset wood-burning stove with a brick effect inset and mounted wooden beam.

# Kitchen

Cooking kitchen to the rear of the open-plan ground floor space. Featuring a good selection of matching white units with contrasting worktops.

Appliances include - electric four-burner hob, under-counter oven/grill, inset sink with drainer, free-standing fridge/freezer.

### Master Bedroom

Good-sized master bedroom with a view to the front of the property.

Offering ideal space for a double bed, bedside tables and a mounted television.