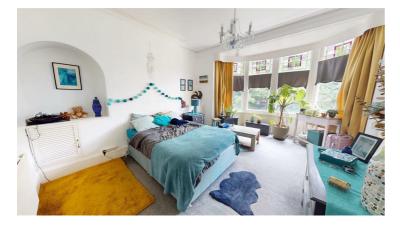

## **BEDROOM**

Good-sized double bedroom to the rear of the apartment with stained glass bay window view to the rear.

With alcove shelving, and ample room for a large bed with side tables and wardrobes.