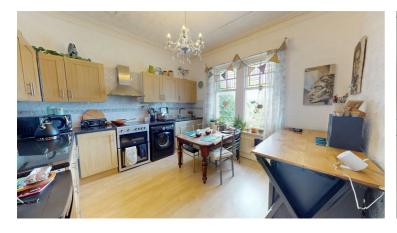

FOR MORE INFORMATION PLEASE CONTACT HAMILTON BOWER TODAY!

Spacious dining kitchen with laminate flooring and high ceiling. Fitted with a range of matching units with complementary worktops and tiled splash backs.

Appliances - electric hob with overhead extractor, oven/grill, washing machine and sink with drainer (space for free-standing fridge).

The room offers good natural light and space for a dining table with chairs.