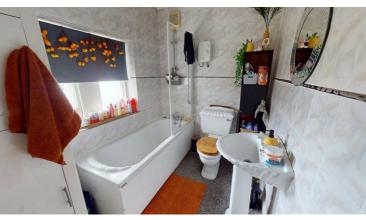

Bathroom to the rear of the apartment with airing cupboard and three-piece suite - bath with overhead shower, wc, wash basin.