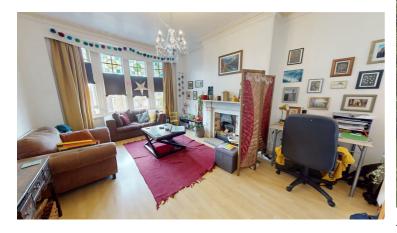

## **LOUNGE**

Generous lounge with central fireplace and bay window view to the front.

Offering ample room for a large suite and desk as seen.