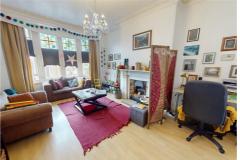

## **LOUNGE**

Generous lounge with central fireplace and bay window view to the front.

Offering ample room for a large suite and desk as seen.