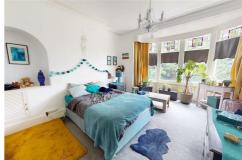

## **BEDROOM**

Good-sized double bedroom to the rear of the apartment with stained glass bay window view to the rear.

With alcove shelving, and ample room for a large bed with side tables and wardrobes.