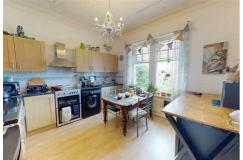

FOR MORE INFORMATION PLEASE CONTACT HAMILTON BOWER TODAY!

Spacious dining kitchen with laminate flooring and high ceiling. Fitted with a range of matching units with complementary worktops and tiled splash backs.

Appliances - electric hob with overhead extractor, oven/grill, washing machine and sink with drainer (space for free-standing fridge).

The room offers good natural light and space for a dining table with chairs.