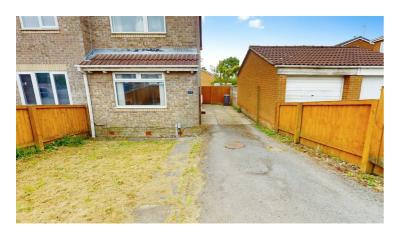

# Rear

The property benefits from a large garden to the rear of the property with boundary fencing.

The garden is mainly lawned, with a gated side entrance through to the driveway.

**Front** 

Lawn to the front of the property with the driveway running alongside offering parking for at least two cars.