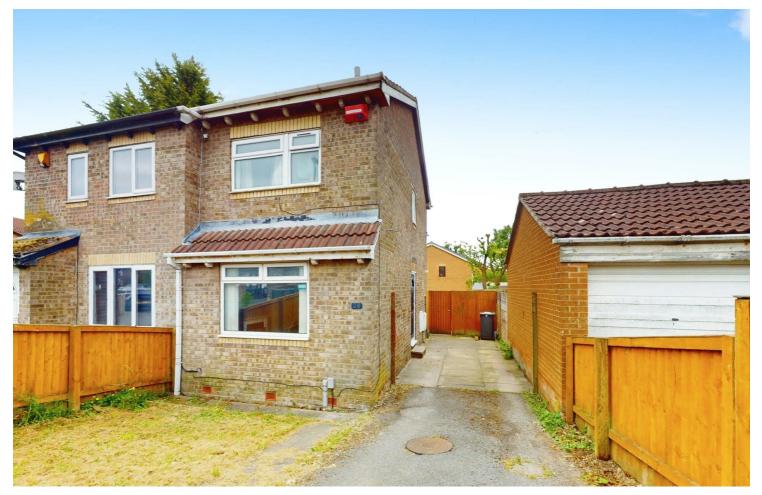

26 Loweswater Avenue, Bradford, West Yorkshire, BD6 2TH Asking Price £140,000

HAMILTON BOWER are pleased to offer FOR SALE this TWO BEDROOM SEMI-DETACHED PROPERTY located in Bradford - BD6. With off-street parking, a generous garden, and within close proximity to local schools, we expect this property to be popular with a wide range of prospective buyers. Internally comprising; entrance hall, lounge, kitchen, two bedrooms, bathroom and loft. Externally the property has gardens to the front and rear, and a driveway to the front offering off-street parking. The property benefits from gas central heating and double glazing throughout and is available to view immediately.

# Rear

The property benefits from a large garden to the rear of the property with boundary fencing.

The garden is mainly lawned, with a gated side entrance through to the driveway.

**Front** 

Lawn to the front of the property with the driveway running alongside offering parking for at least two cars.