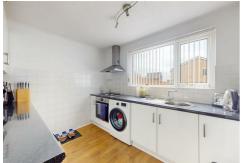

# Kitchen

Kitchen to the rear of the property with a view to the garden. Fitted with a wide range of matching white gloss units with complementary worktops and tiled splashbacks.

Appliances - gas hob with overhead extractor, oven/grill, sink with drainer, washing machine, free-standing fridge/freezer.