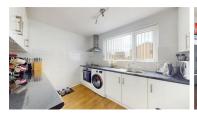

# Kitchen

Kitchen to the rear of the property with a view to the garden. Fitted with a wide range of matching white gloss units with complementary worktops and tiled splashbacks.

Appliances - gas hob with overhead extractor, oven/grill, sink with drainer, washing machine, free-standing fridge/freezer.