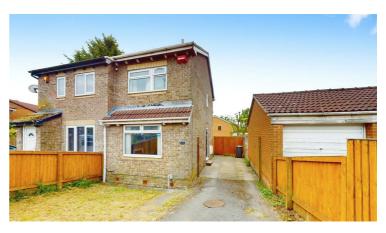

26 Loweswater Avenue, Bradford, West Yorkshire, BD6 2TH Asking Price £140,000

HAMILTON BOWER are pleased to offer FOR SALE this TWO BEDROOM SEMI-DETACHED PROPERTY located in Bradford - BD6. With off-street parking, a generous garden, and within close proximity to local schools, we expect this property to be popular with a wide range of prospective buyers. Internally comprising; entrance hall, lounge, kitchen, two bedrooms, bathroom and loft. Externally the property has gardens to the front and rear, and a driveway to the front offering off-street parking. The property benefits from gas central heating and double glazing throughout and is available to view immediately.

# Rear

The property benefits from a large garden to the rear of the property with boundary fencing.

The garden is mainly lawned, with a gated side entrance through to the driveway.

**Front** 

Lawn to the front of the property with the driveway running alongside offering parking for at least two cars.