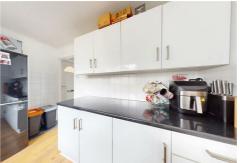

# Kitchen

Kitchen to the rear of the property with a view to the garden. Fitted with a wide range of matching white gloss units with complementary worktops and tiled splashbacks.

Appliances - gas hob with overhead extractor, oven/grill, sink with drainer, washing machine, free-standing fridge/freezer.