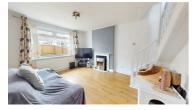

# Lounge

Spacious lounge to the front of the property with open staircase to the first floor.

The lounge has a central fireplace, laminate flooring and space for a good-sized suite.