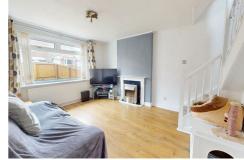

# Lounge

Spacious lounge to the front of the property with open staircase to the first floor.

The lounge has a central fireplace, laminate flooring and space for a good-sized suite.