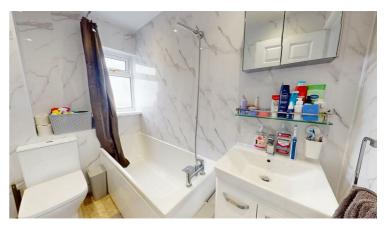

# **Bathroom**

Contemporary bathroom with frosted window to the front of the property.

With tiled walls and flooring and a matching white three-piece suite - bath with overhead shower, wc, wash basin and towel rail.