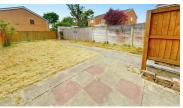

# Rear

The property benefits from a large garden to the rear of the property with boundary fencing.

The garden is mainly lawned, with a gated side entrance through to the driveway.

**Front** 

Lawn to the front of the property with the driveway running alongside offering parking for at least two cars.