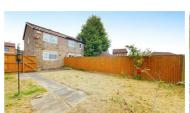

# Rear

The property benefits from a large garden to the rear of the property with boundary fencing.

The garden is mainly lawned, with a gated side entrance through to the driveway.

**Front** 

Lawn to the front of the property with the driveway running alongside offering parking for at least two cars.