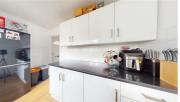

# Kitchen

Kitchen to the rear of the property with a view to the garden. Fitted with a wide range of matching white gloss units with complementary worktops and tiled splashbacks.

Appliances - gas hob with overhead extractor, oven/grill, sink with drainer, washing machine, free-standing fridge/freezer.