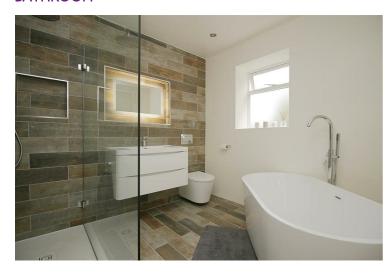

# **BATHROOM**

Simply stunning four piece suite with a double walk in shower, free standing bath with free standing tap and shower head, W.C and wash basin. Finished to a high specification and tiled. Window to rear elevation. Underfloor heating. Wall mounted chrome towel heater.