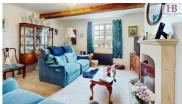

# LOUNGE

 $14'9" \times 13'1" (4.5 \times 4.5)$ 

A spacious and light living area with an abundance of natural light from the font aspect window. Exposed beams. Feature log burner with a stunning fire surround and hearth.