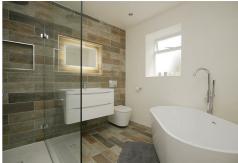

# **BATHROOM**

Simply stunning four piece suite with a double walk in shower, free standing bath with free standing tap and shower head, W.C and wash basin. Finished to a high specification and tiled. Window to rear elevation. Underfloor heating. Wall mounted chrome towel heater.