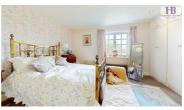

# **BEDROOM ONE** 15'1" × 13'9" (4.6 × 4.2)

A stunning master suite with a range of built in wardrobes and ample wall space for further storage units. Window to the front and side elevation.

# BEDROOM TWO

 $15'1" \times 14'1" (4.6 \times 4.3)$ 

Large double bedroom with built in wardrobes. Window to front elevation.

# **BEDROOM THREE**

 $13'5" \times 9'2" (4.1 \times 2.8)$ 

Good size double bedroom with a range of built in wardrobes. Window to the rear elevation. Vanity unit with sink and mixer tap.