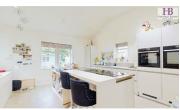

# **DINING KITCHEN**

15'1" × 14'9" (4.6 × 4.5)

The hub of this re-modelled family home. A stunning space with ultra modern fitted wall and base units with a number of integrated NEFF appliances. Four ring induction hob, double oven, fridge, freezer, dishwasher, stainless steel sink unit with a mixer tap and instant hot water tap. Central island with breakfast bar. This room has a fantastic vaulted ceiling with Velux windows. Further windows to side and rear aspects. Under floor heating.