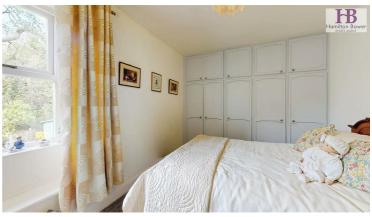

# **BEDROOM THREE**

 $13'5" \times 9'2" (4.1 \times 2.8)$ 

Good size double bedroom with a range of built in wardrobes. Window to the rear elevation. Vanity unit with sink and mixer tap.