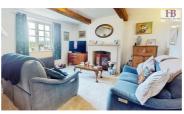

# LOUNGE

 $14'9" \times 13'1" (4.5 \times 4.5)$ 

A spacious and light living area with an abundance of natural light from the font aspect window. Exposed beams. Feature log burner with a stunning fire surround and hearth.