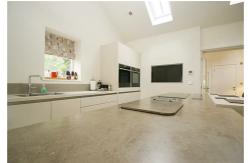

# **DINING KITCHEN**

15'1" × 14'9" (4.6 × 4.5)

The hub of this re-modelled family home. A stunning space with ultra modern fitted wall and base units with a number of integrated NEFF appliances. Four ring induction hob, double oven, fridge, freezer, dishwasher, stainless steel sink unit with a mixer tap and instant hot water tap. Central island with breakfast bar. This room has a fantastic vaulted ceiling with Velux windows. Further windows to side and rear aspects. Under floor heating.