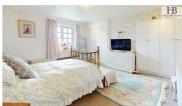

# **BEDROOM ONE** 15'1" × 13'9" (4.6 × 4.2)

A stunning master suite with a range of built in wardrobes and ample wall space for further storage units. Window to the front and side elevation.

# BEDROOM TWO

 $15'1" \times 14'1" (4.6 \times 4.3)$ 

Large double bedroom with built in wardrobes. Window to front elevation.

# **BEDROOM THREE**

 $13'5" \times 9'2" (4.1 \times 2.8)$ 

Good size double bedroom with a range of built in wardrobes. Window to the rear elevation. Vanity unit with sink and mixer tap.