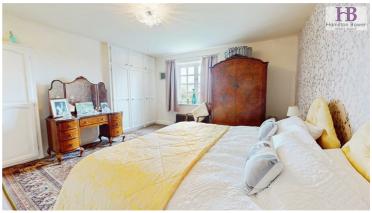

# **BEDROOM ONE** 15'1" × 13'9" (4.6 × 4.2)

A stunning master suite with a range of built in wardrobes and ample wall space for further storage units. Window to the front and side elevation.