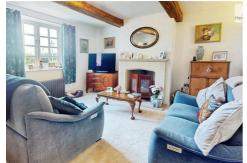

# LOUNGE

 $14'9" \times 13'1" (4.5 \times 4.5)$ 

A spacious and light living area with an abundance of natural light from the font aspect window. Exposed beams. Feature log burner with a stunning fire surround and hearth.