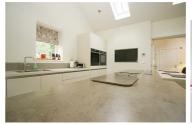

# LOUNGE

 $14'9" \times 13'1" (4.5 \times 4.5)$ 

A spacious and light living area with an abundance of natural light from the font aspect window. Exposed beams. Feature log burner with a stunning fire surround and hearth.