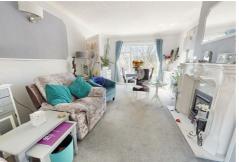

## Living/Dining Room

Spacious living room with dual-aspect windows allowing for an abundance of natural light.

With a central fireplace and ample room for a large suite and family dining table as seen.