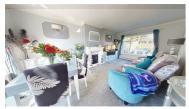

## Living/Dining Room

Spacious living room with dual-aspect windows allowing for an abundance of natural light.

With a central fireplace and ample room for a large suite and family dining table as seen.