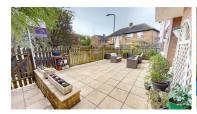

# **EXTERNAL**

# Rear

Low-maintenance garden to the rear of the property with access from the side or kitchen.

Mostly paved but with a central astroturf lawn, patio area, new boundary fencing and garden outhouse.