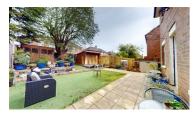

# Rear

Low-maintenance garden to the rear of the property with access from the side or kitchen.

Mostly paved but with a central astroturf lawn, patio area, new boundary fencing and garden outhouse.