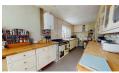

#### **Kitchen**

Good-sized kitchen with access to the rear garden and dual-aspect windows.

With fitted units to both sides with complementary worktops and tiled splashbacks.

Space for / appliances - range cooker with overhead extractor, fridge/freezer, washing machine, power/plumbing for free-standing appliances.