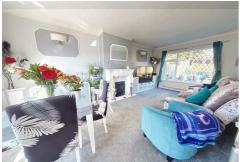

## Living/Dining Room

Spacious living room with dual-aspect windows allowing for an abundance of natural light.

With a central fireplace and ample room for a large suite and family dining table as seen.