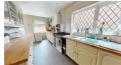

#### **Kitchen**

Good-sized kitchen with access to the rear garden and dual-aspect windows.

With fitted units to both sides with complementary worktops and tiled splashbacks.

Space for / appliances - range cooker with overhead extractor, fridge/freezer, washing machine, power/plumbing for free-standing appliances.