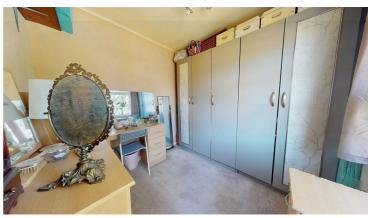

#### **Bedroom**

Third bedroom, a single/three-quarter room with a view to the rear of the property.

Currently used a dressing room with space for wardrobes, but ideal for a childs bedroom or home office.