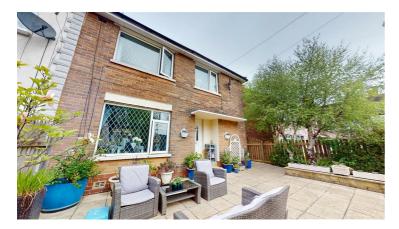

## **Front**

Flagged front garden with gated entrance and space for garden furniture as seen.