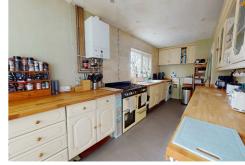

#### **Kitchen**

Good-sized kitchen with access to the rear garden and dual-aspect windows.

With fitted units to both sides with complementary worktops and tiled splashbacks.

Space for / appliances - range cooker with overhead extractor, fridge/freezer, washing machine, power/plumbing for free-standing appliances.