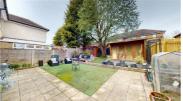

# Rear

Low-maintenance garden to the rear of the property with access from the side or kitchen.

Mostly paved but with a central astroturf lawn, patio area, new boundary fencing and garden outhouse.