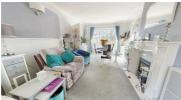

## Living/Dining Room

Spacious living room with dual-aspect windows allowing for an abundance of natural light.

With a central fireplace and ample room for a large suite and family dining table as seen.