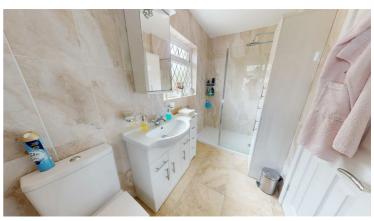

### **Shower Room**

Modern shower room with tiled walls/flooring and frosted window.

Fitted with a matching white three-piece suite - fitted units, wc, wash basin, towel rail and walk-in shower.