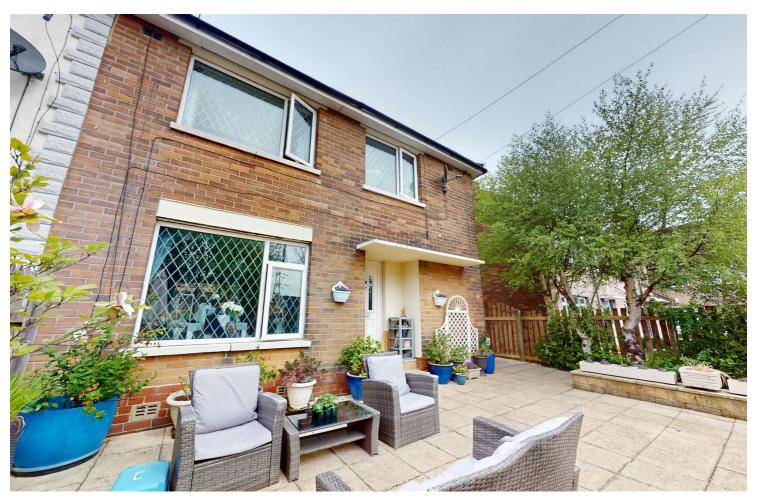

7 Howgill Green, Bradford, West Yorkshire, BD6 2SE Asking Price £189,950

HAMILTON BOWER are pleased to offer FOR SALE this well-presented THREE BEDROOM SEMI-DETACHED FAMILY HOME located on a quiet cul-de-sac in Bradford - BD6. With a large garden to the rear, good presentation throughout, and within close proximity to local schools, we expect this property to be popular with family buyers seeking a home in the area. Internally comprising; entrance hall, kitchen, living/dining room, two double bedrooms and a single bedroom, shower room and loft. Externally the property has low-maitenance gardens to both the front and back, and parking is easily accessible on-street.

# Rear

Low-maintenance garden to the rear of the property with access from the side or kitchen.

Mostly paved but with a central astroturf lawn, patio area, new boundary fencing and garden outhouse.

## **Front**

Flagged front garden with gated entrance and space for garden furniture as seen.