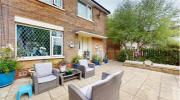

# **EXTERNAL**

# Rear

Low-maintenance garden to the rear of the property with access from the side or kitchen.

Mostly paved but with a central astroturf lawn, patio area, new boundary fencing and garden outhouse.