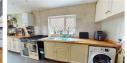

#### **Kitchen**

Good-sized kitchen with access to the rear garden and dual-aspect windows.

With fitted units to both sides with complementary worktops and tiled splashbacks.

Space for / appliances - range cooker with overhead extractor, fridge/freezer, washing machine, power/plumbing for free-standing appliances.