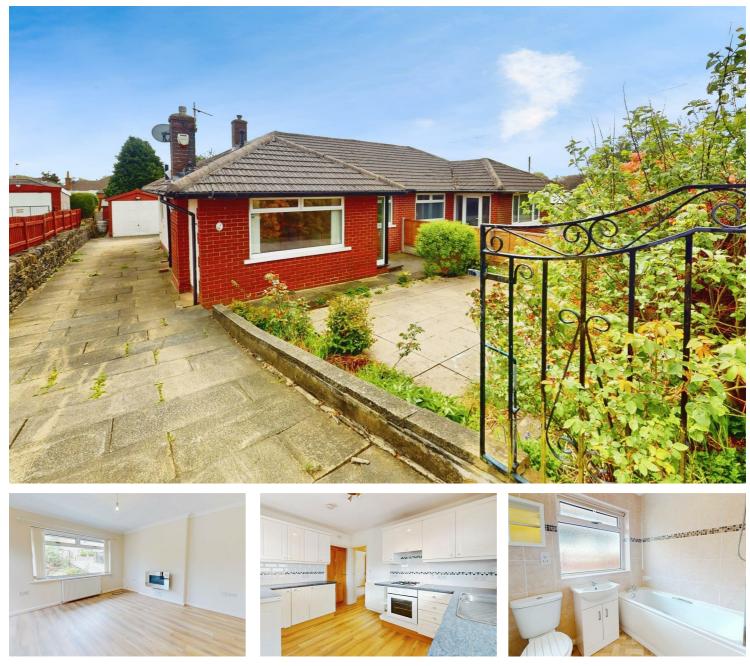

4 Shelf Moor, Shelf, Halifax, West Yorkshire, HX3 7PW £215,000

Set on a large plot is this TWO BEDROOM SEMI DETACHED BUNGALOW ideally positioned in a popular residential area. Offered with NO ONWARD CHAIN this property is likely to attract a lot of attention and comprises of an entrance vestibule to the rear, kitchen, lounge, two bedrooms and a bathroom internally and gardens to front and rear with a long drive leading to a detached garage.

### **KITCHEN**

Good size kitchen fitted with a range of wall and base units to four sides with a contrasting work surface over incorporating a stainless steel sink and mixer tap. Integrated electric oven with gas hob and extractor fan over. Central heating radiator, two double glazed windows, plumbing for a washing machine and laminate flooring.

### LOUNGE

Spacious lounge with a double glazed window and sliding doors to a small side entrance area. Laminate flooring, two central heating radiators and a wall mounted electric fire.

### BATHROOM

Splendid fitted three piece bathroom suite in white comprising of a low lush w.c, hand wash basin set on a vanity unit and a bath with shower and screen over. Vinyl flooring, double glazed window, central heating radiator and a useful storage cupboard.

#### **EXTERNAL**

The property sits on a generously sized plot with garden to the front with an array of mature plants and shrubs. To the rear a large paved area and to the side a long drive way leads to a detached garage which has the benefit of power and light.