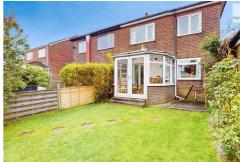

#### **EXTERNAL**

To the front a lawn surrounded by an array of plants, shrubs and a well established tree. To the side a drive way leads to a substantial detached garage with power and light. To the rear an enclosed garden with lawn and patio.