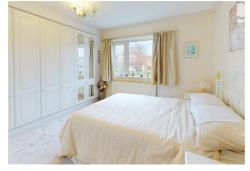

## **BEDROOM**

Large primary bedroom with a range of fitted wardrobes, a double glazed window and a central heating radiator.

# **BEDROOM**

A second double bedroom with fitted wardrobes, a central heating radiator and a double glazed window.

# **BEDROOM**

Generously sized third bedroom with a double glazed window and a central heating radiator.