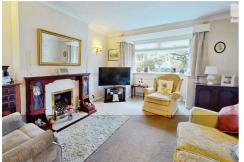

#### LOUNGE

Good size bay fronted lounge with a double glazed window, a central heating radiator and a feature fire and surround. Open to