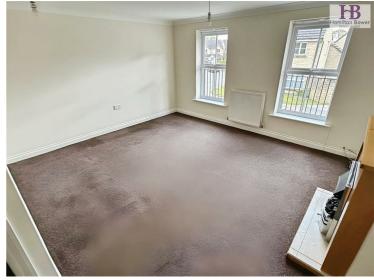

# Living Room

Spacious living room with Juliette balcony and central fireplace. The room can accommodate a large suite and if preferable a dining table and chairs.