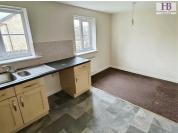

# Kitchen/Dining Room

Good-sized kitchen with dining area.

The kitchen is fitted with matching wall and base units with contrasting worktops, hob with oven grill and space for dishwasher and fridge/freezer.