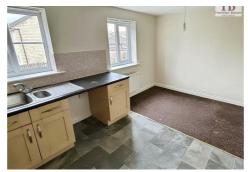

# Kitchen/Dining Room

Good-sized kitchen with dining area.

The kitchen is fitted with matching wall and base units with contrasting worktops, hob with oven grill and space for dishwasher and fridge/freezer.