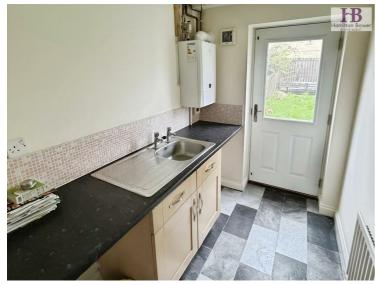

# Kitchen/Dining Room

Good-sized kitchen with dining area.

The kitchen is fitted with matching wall and base units with contrasting worktops, hob with oven grill and space for dishwasher and fridge/freezer.