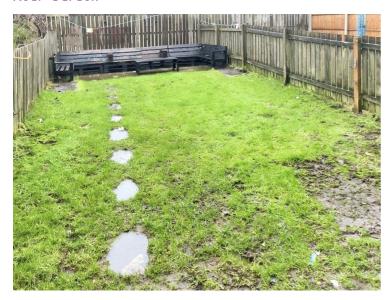

# Rear Garden

Good-sized garden to the rear with enclosed fencing, patio area and central lawn.

Ideal for a family and offering a private setting for the property.

Property Information EPC Rating - D Council Tax Band - C