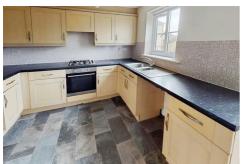

# Kitchen/Dining Room

Good-sized kitchen with dining area.

The kitchen is fitted with matching wall and base units with contrasting worktops, hob with oven grill and space for dishwasher and fridge/freezer.