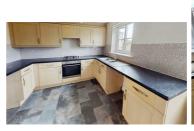

# Kitchen/Dining Room

Good-sized kitchen with dining area.

The kitchen is fitted with matching wall and base units with contrasting worktops, hob with oven grill and space for dishwasher and fridge/freezer.